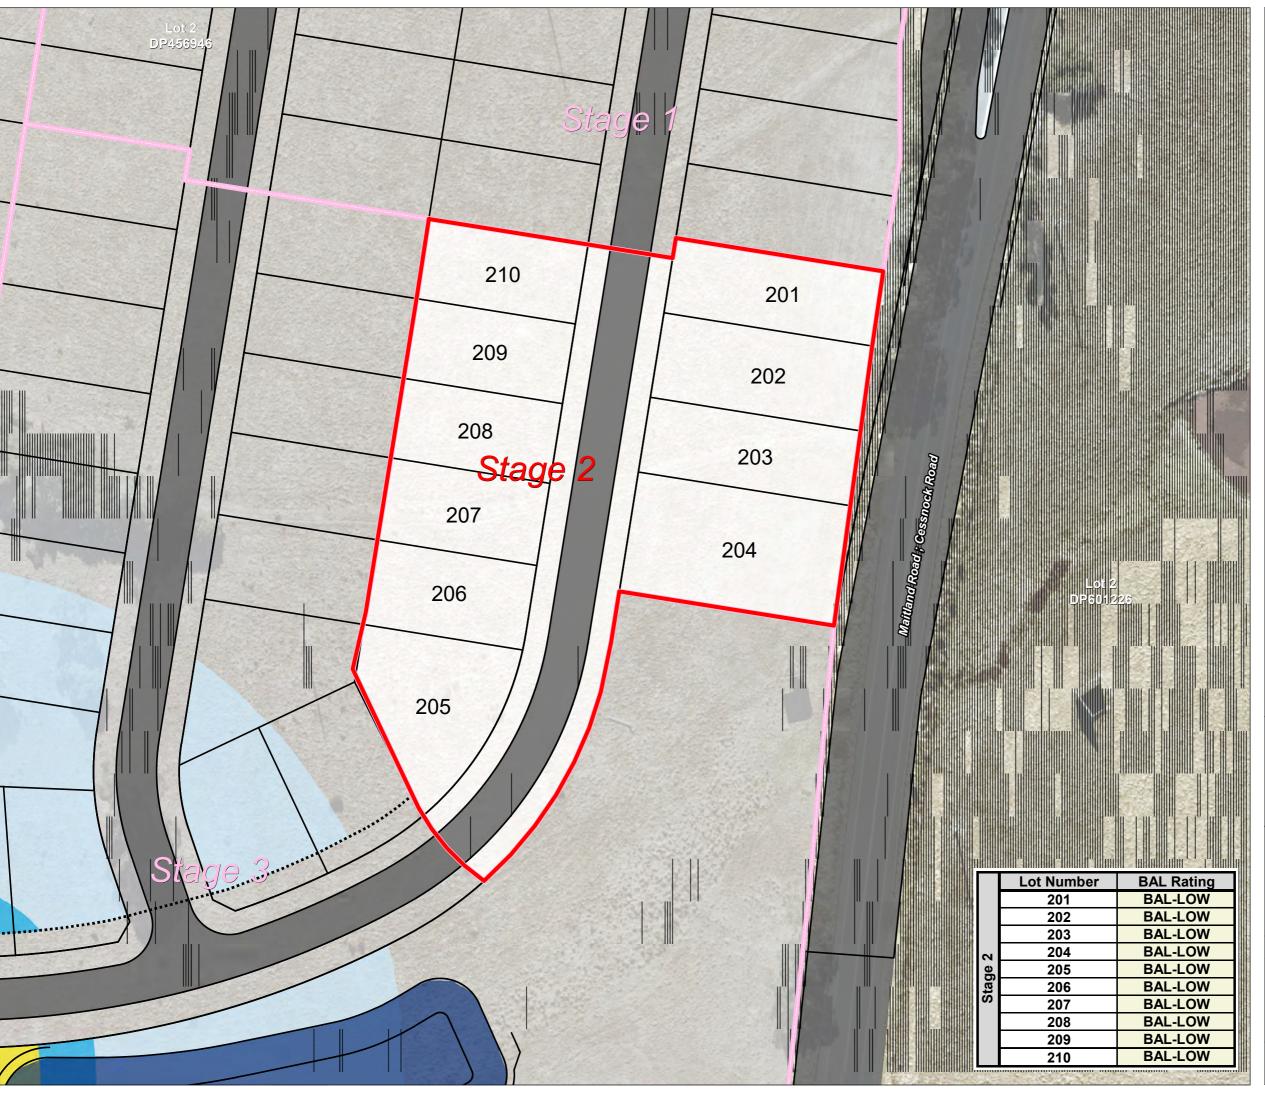

Project: Kurri McCloy Precinct 1A Job No: 2158

Figure 8

## BAL Contour Plan -Stage 2

BAL - FZ

BAL - 40 BAL - 29

BAL - 19

BAL - 12.5

## SOURCE:

Cadastral Boundary: NSW Department of Finance, Services and Innovation 2023 Proposed development: 230915 X\_240289(1)-LOTS.dwg

A3 Scale: 1:750

File:2158-KurriMcCloyPrecinct1A-Fig8-BALs-Stage2-231007Date: 7/10/2023