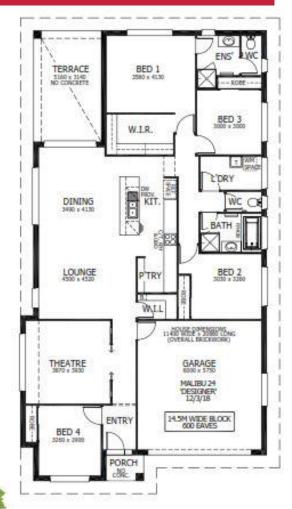

## Home and Land Package From

Land included - Package expires 30/06/2025

Floor area: 222.32m2 / 23.93sq | Block Size: 561m2 Address: Lot 308 Albion Road, Gillieston Heights

## Malibu 24 Package Inclusions

- \* The Malibu 24 is on display at 20 Darleston Avenue, Thornton
- \* Metro facade
- \* Open Plan Living
- \* Covered Alfresco
- \* 22.5° roof pitch
- \* Perry Homes 'Standard Inclusions'
- \* Designer Plus Kitchen
- \* Upgraded Designer Downlighting Package
- \* All internal floor coverings
- \* Flyscreens to all windows and sliding doors
- \* Wall mounted clothesline
- \* TV antenna
- \* Letterbox
- \* Concrete allowance to driveway, porch & terrace
- \* Allowance for late registration date
- \* Site Works and BASIX allowance including Council lodgement (subject to Contour Survey)