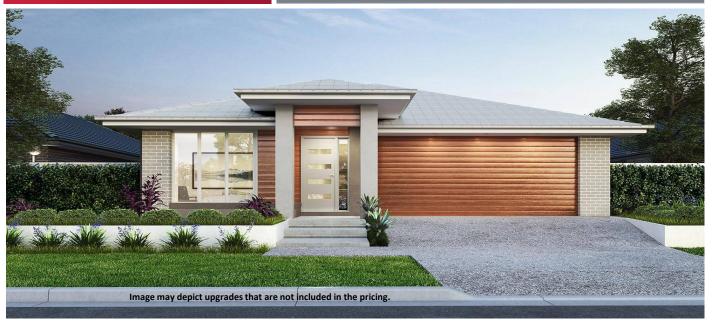

## Malibu 24 Package Inclusions

- \* The Malibu 24 is on display at 20 Darleston Avenue, Thornton
- \* Metro facade
- \* Open Plan Living
- \* Covered Alfresco
- \* 22.5° roof pitch
- \* Perry Homes 'Standard Inclusions'
- \* Designer Plus Kitchen
- \* Upgraded Designer Downlighting Package
- \* All internal floor coverings
- \* Flyscreens to all windows and sliding doors
- \* Wall mounted clothesline
- \* TV antenna
- \* Letterbox
- \* Concrete allowance to driveway, porch & terrace
- \* Allowance for late registration date
- \* Site Works and BASIX allowance including Council lodgement (subject to Contour Survey)