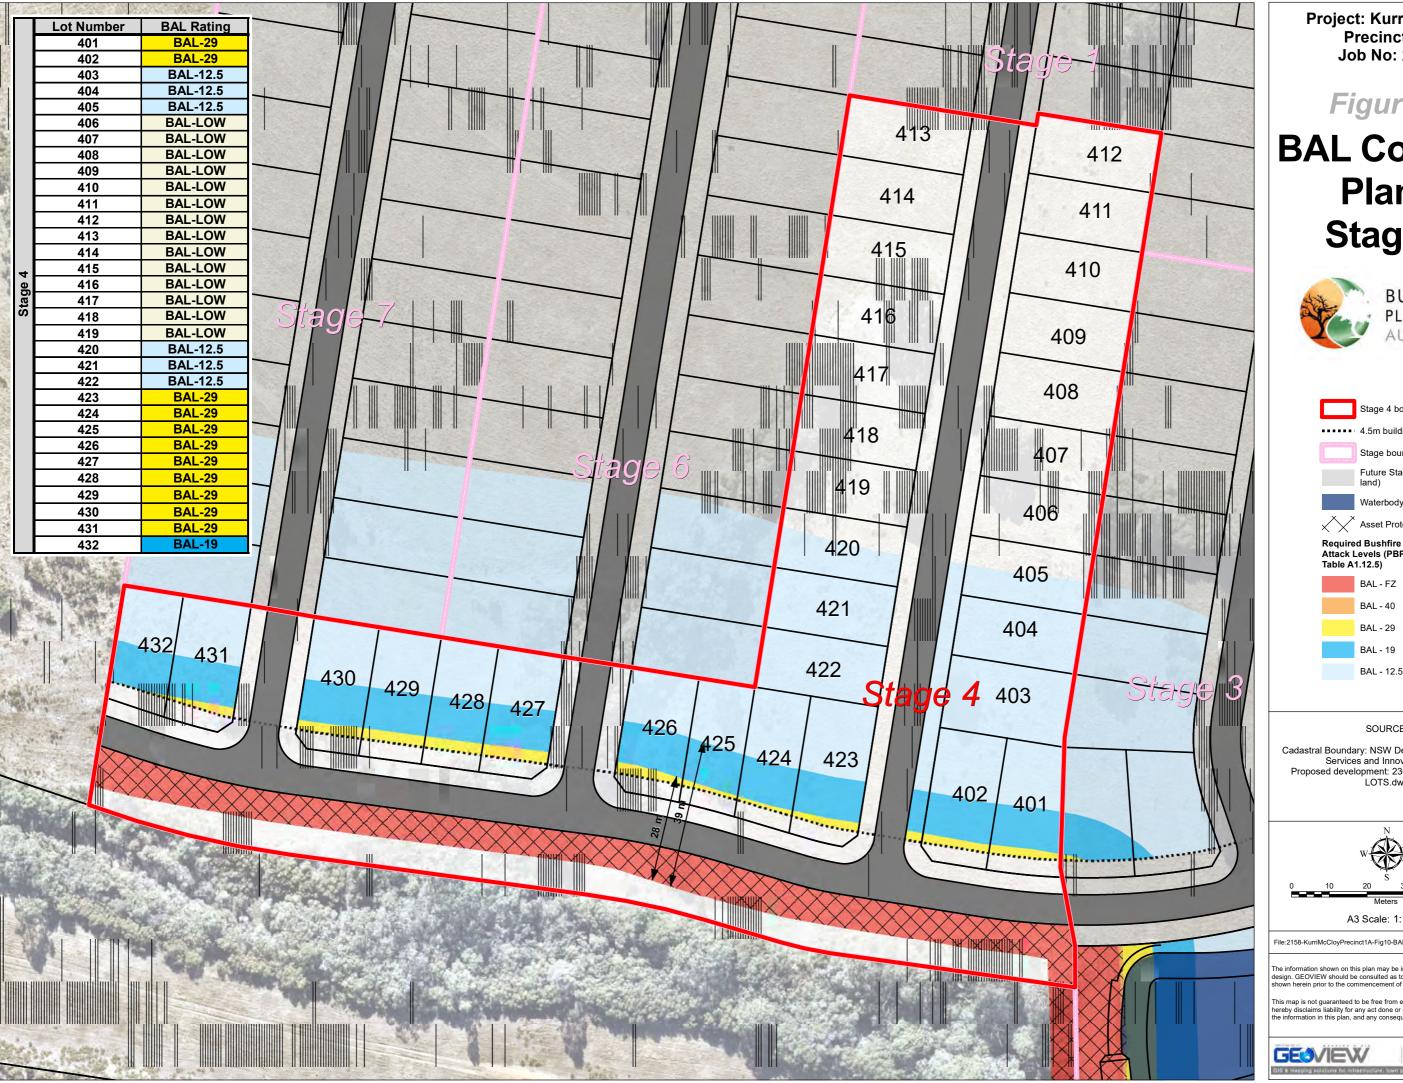

**Project: Kurri McCloy Precinct 1A** Job No: 2158

## Figure 9

## **BAL Contour** Plan -Stage 4

Attack Levels (PBP 2019 Table A1.12.5)

BAL - FZ BAL - 40 BAL - 29

BAL - 19 BAL - 12.5

## SOURCE:

Cadastral Boundary: NSW Department of Finance, Services and Innovation 2023
Proposed development: 230915 X\_240289(1)-LOTS.dwg

A3 Scale: 1:1,000

File:2158-KurriMcCloyPrecinct1A-Fig10-BALs-Stage4-23100Date: 7/10/2023