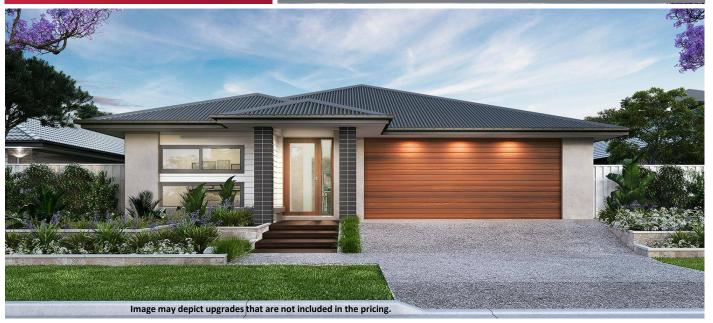

## Home and Land Package \$798,992

Land included - Package expires 30/06/2025

The Loxford

Floor area: 236.78m2 / 25.46sq | Block Size: 528m2 Address: Lot 309 Albion Road, Gillieston Heights

## Formosa 25 Package Inclusions

- \* Classic facade
- \* Open Plan Living
- \* Covered Alfresco
- \* 22.5° roof pitch
- \* Perry Homes 'Standard Inclusions'
- \* Designer Plus Kitchen
- \* Upgraded Designer Downlighting Package
- \* All internal floor coverings
- \* Flyscreens to all windows and sliding doors
- \* Wall mounted clothesline
- \* TV antenna
- \* Letterbox
- \* Concrete allowance to driveway, porch & terrace
- \* Allowance for late registration date
- \* Site Works and BASIX allowance including Council lodgement (subject to Contour Survey)