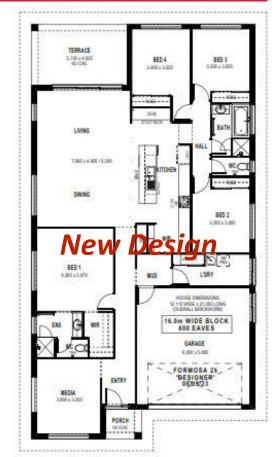

## Home and Land Package \$798,992

Land included - Package expires 30/06/2025

The Loxford

Floor area: 236.78m2 / 25.46sq | Block Size: 528m2 Address: Lot 309 Albion Road, Gillieston Heights

## Formosa 25 Package Inclusions

- \* Classic facade
- \* Open Plan Living
- \* Covered Alfresco
- \* 22.5° roof pitch
- \* Perry Homes 'Standard Inclusions'
- \* Designer Plus Kitchen
- \* Upgraded Designer Downlighting Package
- \* All internal floor coverings
- \* Flyscreens to all windows and sliding doors
- \* Wall mounted clothesline
- \* TV antenna
- \* Letterbox
- \* Concrete allowance to driveway, porch & terrace
- \* Allowance for late registration date
- \* Site Works and BASIX allowance including Council lodgement (subject to Contour Survey)