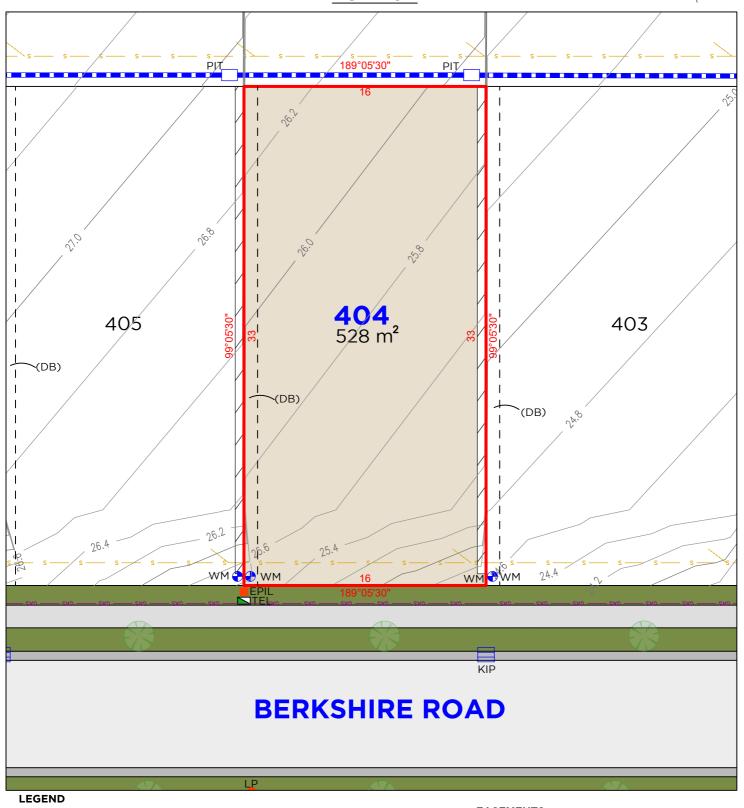

### **LEGEND**

LP

BOUNDARY LINE
ADJACENT BOUNDARY
EASEMENT
S SEWER
GAS LINE
STORMWATER
ETAINING WALL
WM WATER METER

RETAINING WALL
WATER METER
LIGHT POLE

EPIL ELECTRICAL PILLAR

PIT DRAINAGE PIT

KIP KERB INLET PIT

SV STOP VALVE

HYD HYDRANT

TELSTRA / NBN PIT

TEL

(DB) EASEMENT FOR SUPPORT OF RETAINING WALL 0.9 WIDE

### **EASEMENTS**

(DB) EASEMENT FOR SUPPORT OF RETAINING WALL 0.9 WIDE