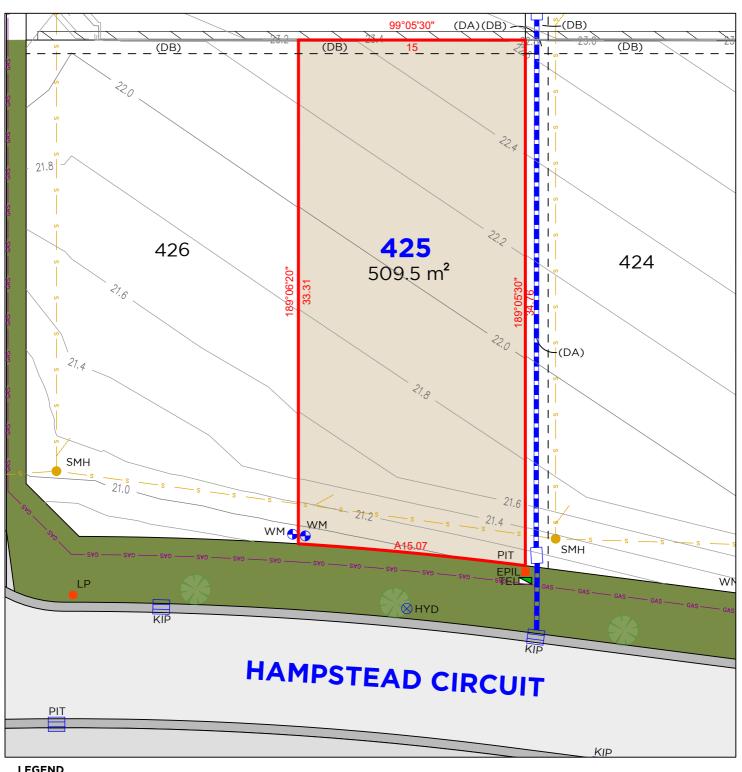

### **BOUNDARY LINE** TEL ADJACENT BOUNDARY EPIL EASEMENT PIT SEWER KIP GAS -GAS LINE SV STORMWATER HYD RETAINING WALL ⊕ WM WATER METER LP LIGHT POLE

TELSTRA / NBN PIT ELECTRICAL PILLAR DRAINAGE PIT KERB INLET PIT STOP VALVE HYDRANT

### **EASEMENTS**

(DB) EASEMENT FOR SUPPORT OF RETAINING WALL 0.9 WIDE

### DISCLAIMER

- THIS PLAN HAS BEEN COMPILED FROM DESIGN PLANS AT THE SCALE/S STATED. IT IS RECOMMENDED THAT A SURVEY IS UNDERTAKEN PRIOR TO THE PREPARATION OF CONSTRUCTION DRAWINGS. THE PLAN IS SUITABLE FOR DESIGN ONLY & MAY NOT BE SUITABLE FOR ANY OTHER PURPOSE OR FOR USE AT ANY OTHER SCALES/S.
- THE BOUNDARIES & SERVICES SHOWN ARE APPROXIMATE ONLY. FURTHER SURVEY WILL BE REQUIRED IF CONSTRUCTION IS TO TAKE PLACE ON OR ADJACENT TO THE BOUNDARIES.

260 MAITLAND ROAD, MAYFIELD NSW 2304 P: admin@delacs.com.au DATE: 25.10.2023 DATUM:AHD SCALE: 1:250 (A4) PROJECT No. **23495** 