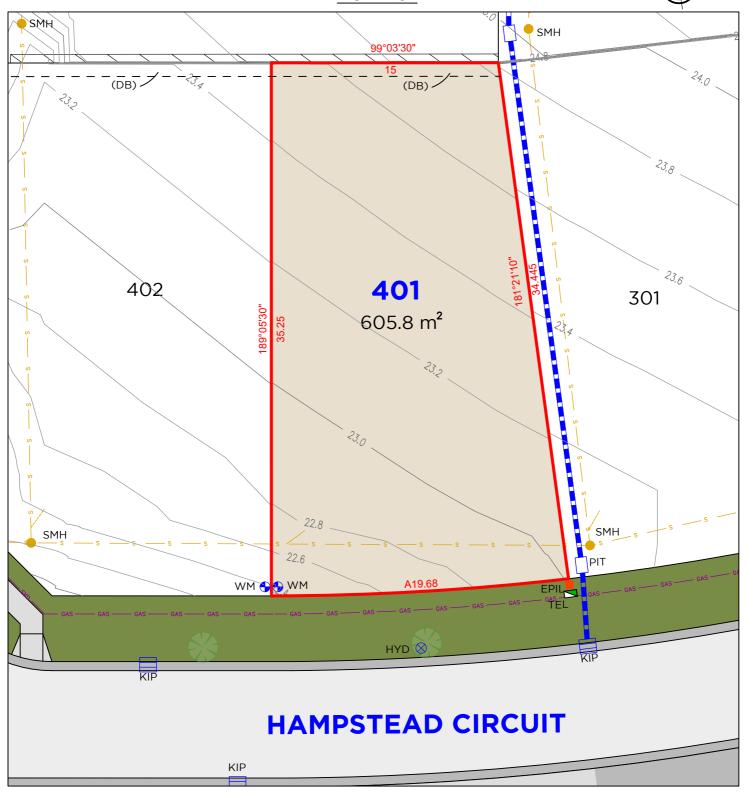

### **LEGEND**

LP

BOUNDARY LINE
ADJACENT BOUNDARY
EASEMENT
S SEWER
GAS LINE
STORMWATER
ETAINING WALL
WM WATER METER

RETAINING WALL
WATER METER
LIGHT POLE

EPIL ELECTRICAL PILLAR

PIT DRAINAGE PIT

KIP KERB INLET PIT

SV STOP VALVE

HYD HYDRANT

TELSTRA / NBN PIT

TEL

(DB) EASEMENT FOR SUPPORT OF RETAINING WALL 0.9 WIDE

### DISCLAIMER

- 1. THIS PLAN HAS BEEN COMPILED FROM DESIGN PLANS AT THE SCALE/S STATED. IT IS RECOMMENDED THAT A SURVEY IS UNDERTAKEN PRIOR TO THE PREPARATION OF CONSTRUCTION DRAWINGS. THE PLAN IS SUITABLE FOR DESIGN ONLY & MAY NOT BE SUITABLE FOR ANY OTHER PURPOSE OR FOR USE AT ANY OTHER SCALES/S.
- THE BOUNDARIES & SERVICES SHOWN ARE APPROXIMATE ONLY. FURTHER SURVEY WILL BE REQUIRED IF CONSTRUCTION IS TO TAKE PLACE ON OR ADJACENT TO THE BOUNDARIES.

260 MAITLAND ROAD, MAYFIELD NSW 2304 P: (02) 4964 4886 DATE: 25.10.2023 DATUM: AHD SCALE: 1:250 (A4) PROJECT No. **23495** 

LP

**BOUNDARY LINE** ADJACENT BOUNDARY EASEMENT SEWER GAS LINE STORMWATER

LIGHT POLE