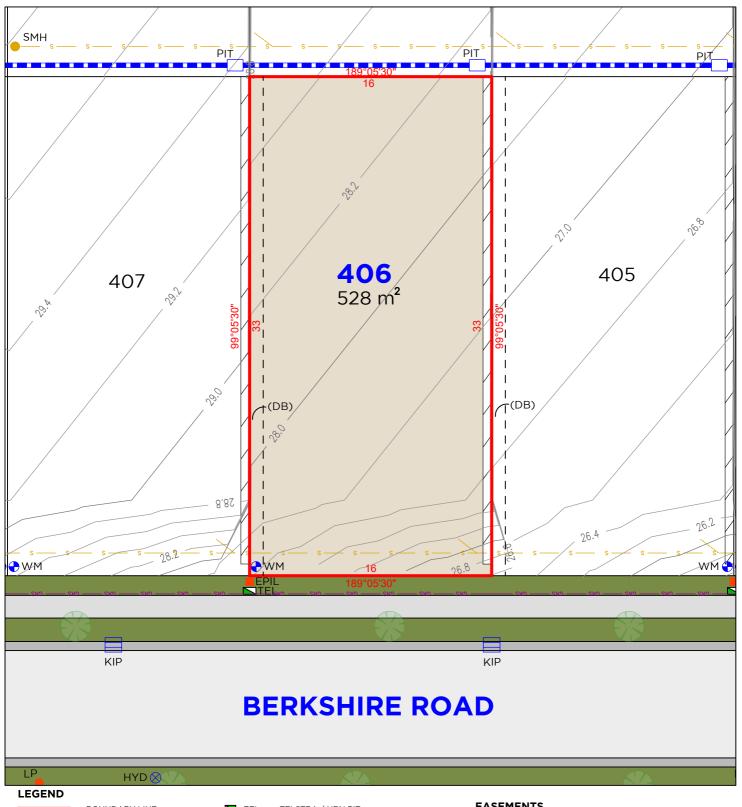

### **BOUNDARY LINE** TEL ADJACENT BOUNDARY EPIL EASEMENT PIT SEWER KIP GAS -GAS LINE SV STORMWATER HYD RETAINING WALL ⊕ WM WATER METER LP LIGHT POLE

TELSTRA / NBN PIT ELECTRICAL PILLAR DRAINAGE PIT KERB INLET PIT STOP VALVE HYDRANT

### **EASEMENTS**

(DB) EASEMENT FOR SUPPORT OF RETAINING WALL 0.9 WIDE