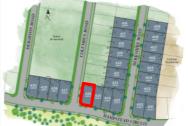

WIDE

(DB) EASEMENT FOR SUPPORT OF RETAINING WALL 0.9 WIDE

- THIS PLAN HAS BEEN COMPILED FROM DESIGN PLANS AT THE SCALE/S STATED. IT IS RECOMMENDED THAT A SURVEY IS UNDERTAKEN PRIOR TO THE PREPARATION OF CONSTRUCTION DRAWINGS. THE PLAN IS SUITABLE FOR DESIGN ONLY & MAY NOT BE SUITABLE FOR ANY OTHER PURPOSE OR FOR USE AT ANY OTHER SCALES/S.
- THE BOUNDARIES & SERVICES SHOWN ARE APPROXIMATE ONLY. FURTHER SURVEY WILL BE REQUIRED IF CONSTRUCTION IS TO TAKE PLACE ON OR ADJACENT TO THE BOUNDARIES.





## BOUNDARY ADJACENT EASEMENT SEWER GAS GAS LINE STORMWAT RETAINING WM WATER MET LIGHT POLE

BOUNDARY LINE
ADJACENT BOUNDARY
EASEMENT
SEWER
GAS LINE
STORMWATER
RETAINING WALL
WATER METER

TEL
EPIL
PIT
KIP
SV
HYD

TELSTRA / NBN PIT ELECTRICAL PILLAR DRAINAGE PIT KERB INLET PIT STOP VALVE HYDRANT



### **EASEMENTS**

(DB) EASEMENT FOR SUPPORT OF RETAINING WALL 0.9 WIDE

- THIS PLAN HAS BEEN COMPILED FROM DESIGN PLANS AT THE SCALE/S STATED. IT IS RECOMMENDED THAT A SURVEY IS UNDERTAKEN PRIOR TO THE PREPARATION OF CONSTRUCTION DRAWINGS. THE PLAN IS SUITABLE FOR DESIGN ONLY & MAY NOT BE SUITABLE FOR ANY OTHER PURPOSE OR FOR USE AT ANY OTHER SCALES/S.
- THE BOUNDARIES & SERVICES SHOWN ARE APPROXIMATE ONLY. FURTHER SURVEY WILL BE REQUIRED IF CONSTRUCTION IS TO TAKE PLACE ON OR ADJACENT TO THE BOUNDARIES.