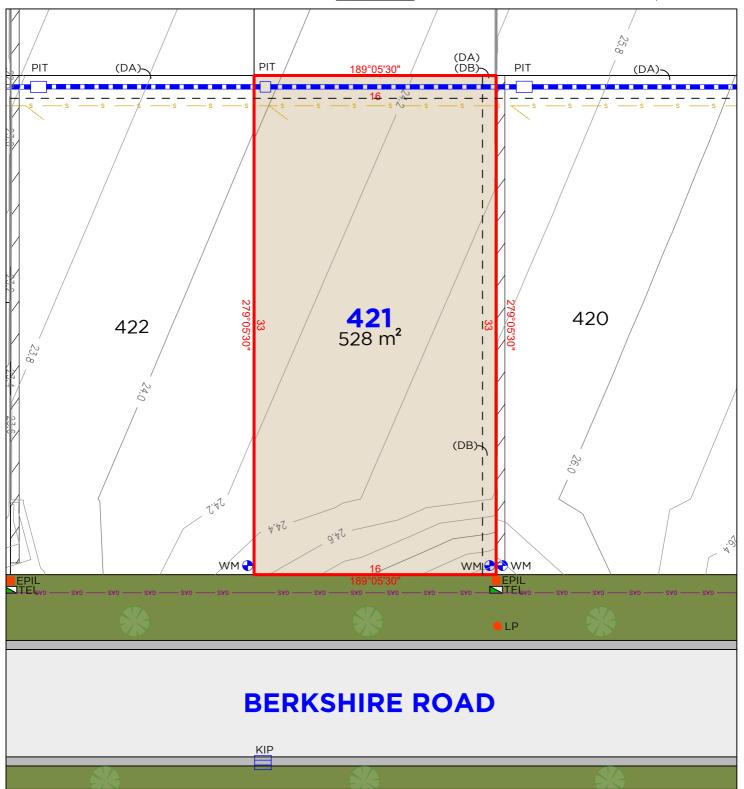

### **EASEMENTS**

(DB) EASEMENT FOR SUPPORT OF RETAINING WALL 0.9 WIDE

### **EASEMENTS**

(AA) EASEMENT TO DRAIN WATER 1.5 WIDE (AB) EASEMENT FOR SUPPORT OF RETAINING WALL 0.9 WIDE (DA) EASEMENT TO DRAIN WATER 1.5 WIDE

(DB) EASEMENT FOR SUPPORT OF RETAINING WALL 0.9 WIDE