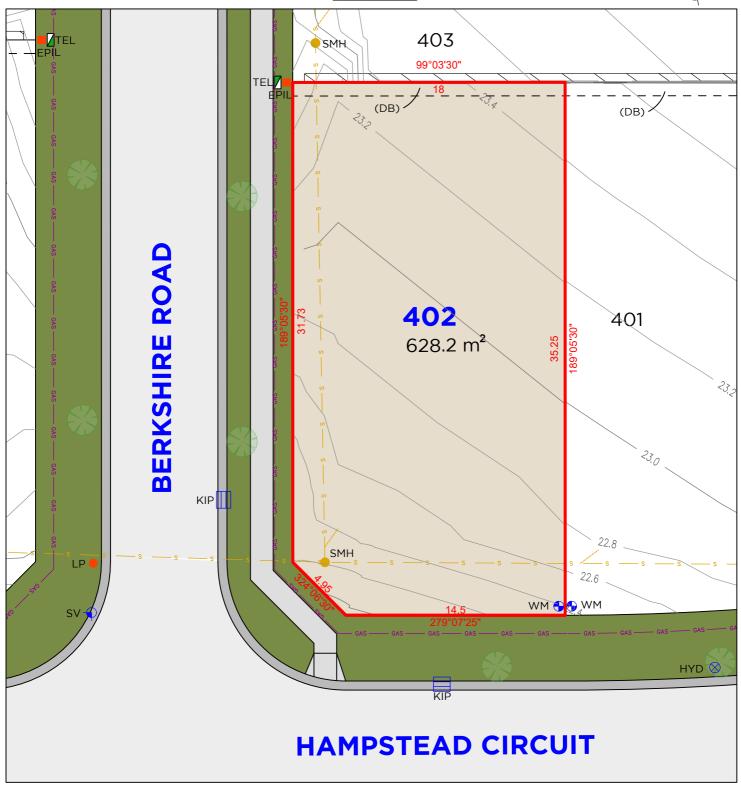

TEL EPIL PIT KIP SV HYD

TELSTRA / NBN PIT ELECTRICAL PILLAR DRAINAGE PIT KERB INLET PIT STOP VALVE HYDRANT

### **EASEMENTS**

(DB) EASEMENT FOR SUPPORT OF RETAINING WALL 0.9 WIDE

### **DISCLAIMER**

- THIS PLAN HAS BEEN COMPILED FROM DESIGN PLANS AT THE SCALE/S STATED. IT IS RECOMMENDED THAT A SURVEY IS UNDERTAKEN PRIOR TO THE PREPARATION OF CONSTRUCTION DRAWINGS. THE PLAN IS SUITABLE FOR DESIGN ONLY & MAY NOT BE SUITABLE FOR ANY OTHER PURPOSE OR FOR USE AT ANY OTHER SCALES/S.
- THE BOUNDARIES & SERVICES SHOWN ARE APPROXIMATE ONLY. FURTHER SURVEY WILL BE REQUIRED IF CONSTRUCTION IS TO TAKE PLACE ON OR ADJACENT TO THE BOUNDARIES.

260 MAITLAND ROAD, MAYFIELD NSW 2304 P: (02) 4964 4886 E: admin@delacs.com.au PROJECT No. **23495** DATE: 24.10.2023 DATUM: AHD SCALE: 1:250 (A4)

TEL TELSTRA / NBN PIT
EPIL ELECTRICAL PILLAR
PIT DRAINAGE PIT
KIP KERB INLET PIT
SV STOP VALVE
HYD HYDRANT