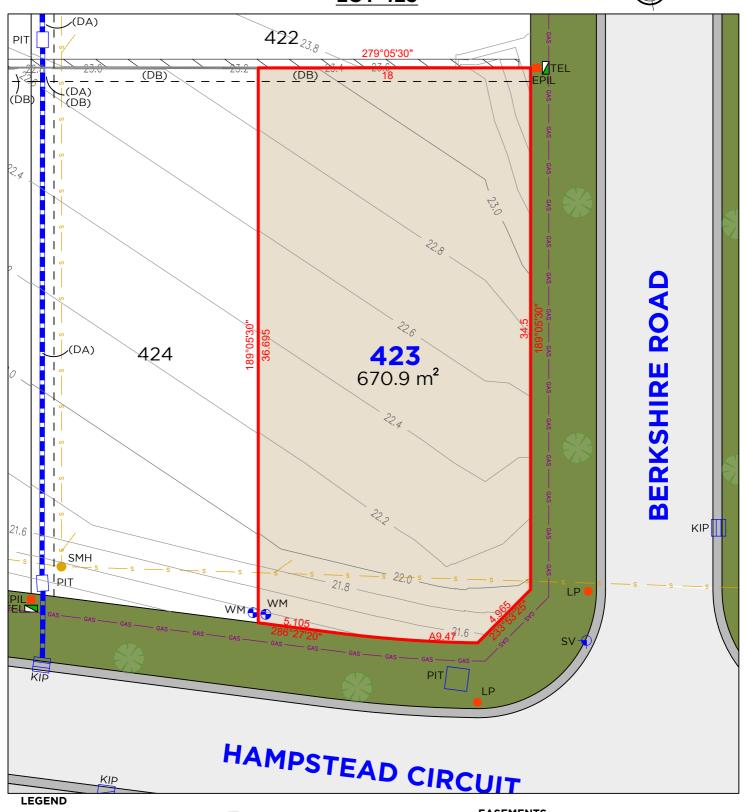

TEL EPIL PIT KIP SV HYD

TELSTRA / NBN PIT ELECTRICAL PILLAR DRAINAGE PIT KERB INLET PIT STOP VALVE HYDRANT

### **EASEMENTS**

(DB) EASEMENT FOR SUPPORT OF RETAINING WALL 0.9 WIDE

### **DISCLAIMER**

- THIS PLAN HAS BEEN COMPILED FROM DESIGN PLANS AT THE SCALE/S STATED. IT IS RECOMMENDED THAT A SURVEY IS UNDERTAKEN PRIOR TO THE PREPARATION OF CONSTRUCTION DRAWINGS. THE PLAN IS SUITABLE FOR DESIGN ONLY & MAY NOT BE SUITABLE FOR ANY OTHER PURPOSE OR FOR USE AT ANY OTHER SCALES/S.
- THE BOUNDARIES & SERVICES SHOWN ARE APPROXIMATE ONLY. FURTHER SURVEY WILL BE REQUIRED IF CONSTRUCTION IS TO TAKE PLACE ON OR ADJACENT TO THE BOUNDARIES.

260 MAITLAND ROAD, MAYFIELD NSW 2304 P: (02) 4964 4886 E: admin@delacs.com.au PROJECT No. **23495** DATE: 24.10.2023 DATUM: AHD SCALE: 1:250 (A4)

TEL TELSTRA / NBN PIT
EPIL ELECTRICAL PILLAR
PIT DRAINAGE PIT
KIP KERB INLET PIT
SV STOP VALVE
HYD HYDRANT