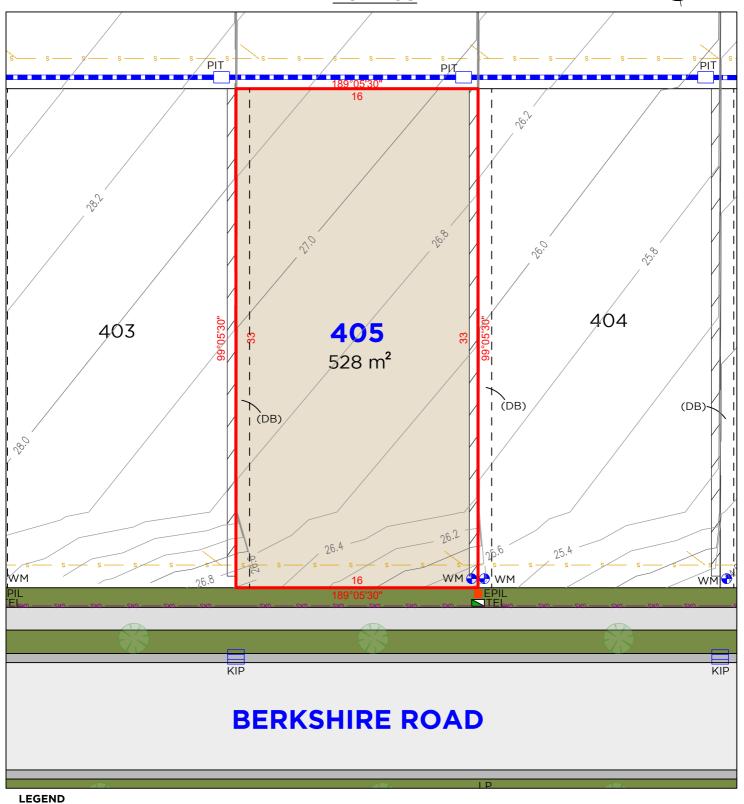

### **BOUNDARY LINE** TEL ADJACENT BOUNDARY EPIL EASEMENT PIT SEWER KIP GAS -GAS LINE SV STORMWATER HYD RETAINING WALL ⊕ WM WATER METER LP LIGHT POLE

TELSTRA / NBN PIT ELECTRICAL PILLAR DRAINAGE PIT KERB INLET PIT STOP VALVE HYDRANT

### **EASEMENTS**

(DB) EASEMENT FOR SUPPORT OF RETAINING WALL 0.9 WIDE