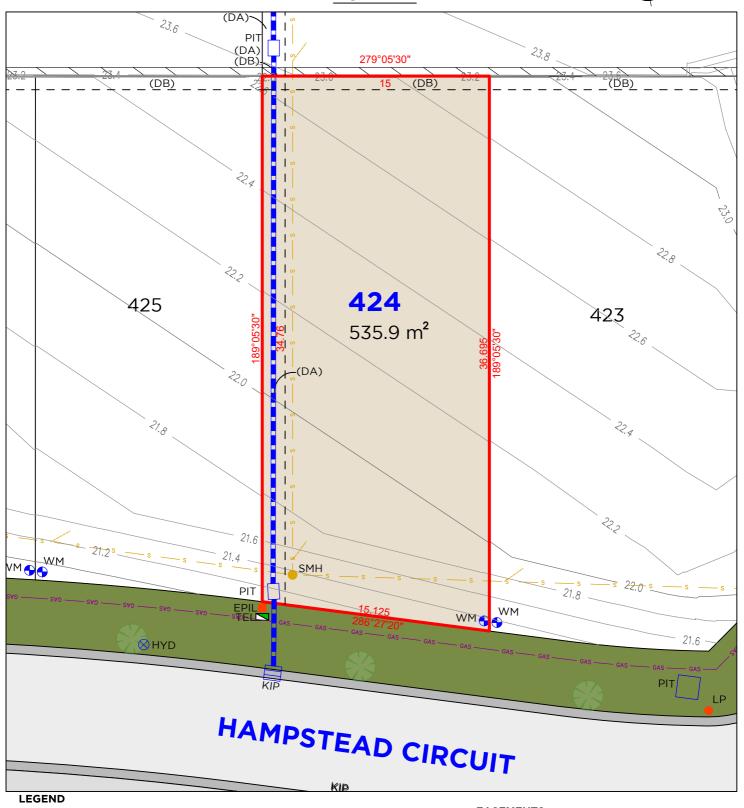

### **LEGEND**

LP

BOUNDARY LINE
ADJACENT BOUNDARY
EASEMENT
S SEWER
GAS LINE
STORMWATER
ETAINING WALL
WM WATER METER

RETAINING WALL
WATER METER
LIGHT POLE

EPIL ELECTRICAL PILLAR

PIT DRAINAGE PIT

KIP KERB INLET PIT

SV STOP VALVE

HYD HYDRANT

TELSTRA / NBN PIT

TEL

(DB) EASEMENT FOR SUPPORT OF RETAINING WALL 0.9 WIDE

### DISCLAIMER

- 1. THIS PLAN HAS BEEN COMPILED FROM DESIGN PLANS AT THE SCALE/S STATED. IT IS RECOMMENDED THAT A SURVEY IS UNDERTAKEN PRIOR TO THE PREPARATION OF CONSTRUCTION DRAWINGS. THE PLAN IS SUITABLE FOR DESIGN ONLY & MAY NOT BE SUITABLE FOR ANY OTHER PURPOSE OR FOR USE AT ANY OTHER SCALES/S.
- THE BOUNDARIES & SERVICES SHOWN ARE APPROXIMATE ONLY. FURTHER SURVEY WILL BE REQUIRED IF CONSTRUCTION IS TO TAKE PLACE ON OR ADJACENT TO THE BOUNDARIES.

260 MAITLAND ROAD, MAYFIELD NSW 2304 P: (02) 4964 4886 DATE: 25.10.2023 DATUM: AHD SCALE: 1:250 (A4) PROJECT No. **23495** 

LP

**BOUNDARY LINE** ADJACENT BOUNDARY EASEMENT SEWER GAS LINE STORMWATER

LIGHT POLE