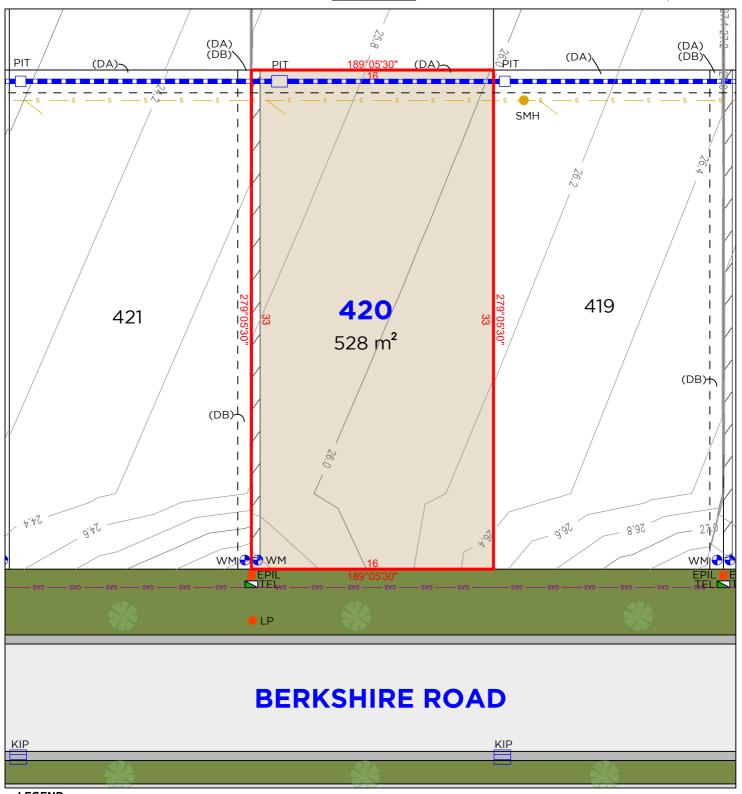

### **EASEMENTS**

(DB) EASEMENT FOR SUPPORT OF RETAINING WALL 0.9 WIDE

### **EASEMENTS**

(DA) EASEMENT TO DRAIN WATER 1.5 WIDE (DB) EASEMENT FOR SUPPORT OF RETAINING WALL 0.9 WIDE