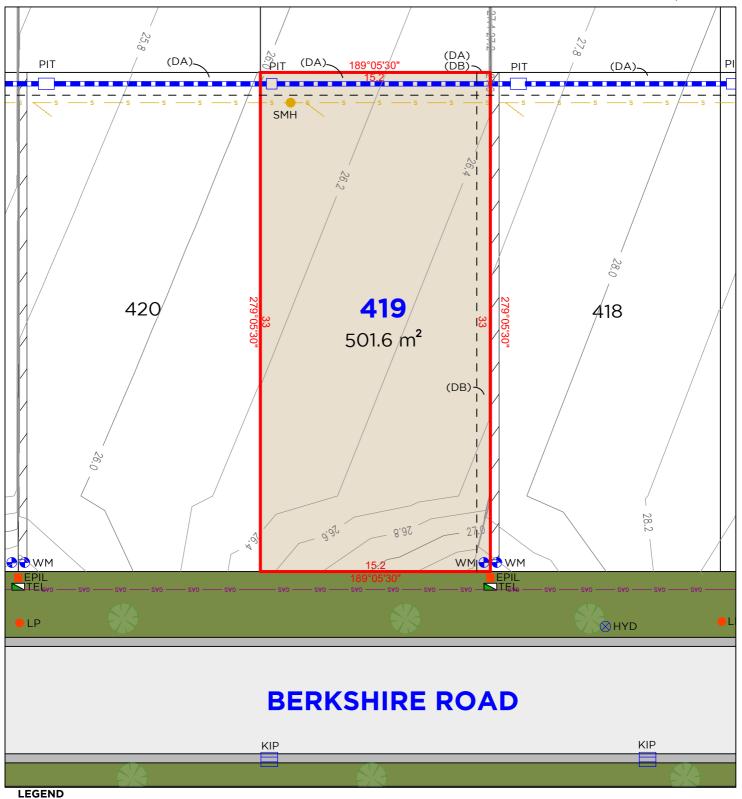

### **EASEMENTS**

(DB) EASEMENT FOR SUPPORT OF RETAINING WALL 0.9 WIDE

### **EASEMENTS**

(AA) EASEMENT TO DRAIN WATER 1.5 WIDE (AB) EASEMENT FOR SUPPORT OF RETAINING WALL 0.9 WIDE (DA) EASEMENT TO DRAIN WATER 1.5 WIDE

(DB) EASEMENT FOR SUPPORT OF RETAINING WALL 0.9 WIDE