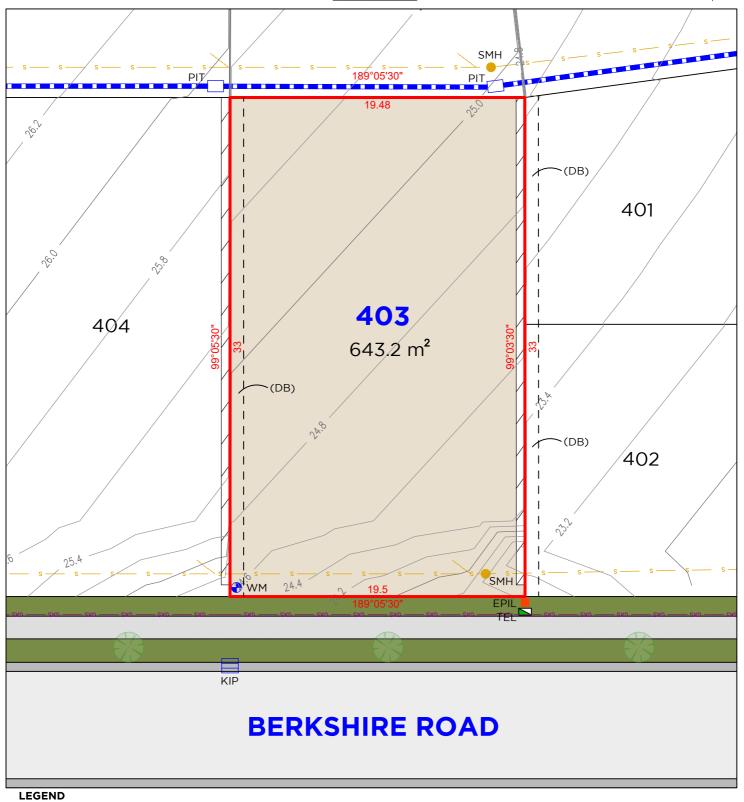

### **LEGEND**

LP

BOUNDARY LINE
ADJACENT BOUNDARY
EASEMENT
S SEWER
GAS LINE
STORMWATER
ETAINING WALL
WM WATER METER

RETAINING WALL
WATER METER
LIGHT POLE

EPIL ELECTRICAL PILLAR

PIT DRAINAGE PIT

KIP KERB INLET PIT

SV STOP VALVE

HYD HYDRANT

TELSTRA / NBN PIT

TEL

(DB) EASEMENT FOR SUPPORT OF RETAINING WALL 0.9 WIDE

### **EASEMENTS**

(DB) EASEMENT FOR SUPPORT OF RETAINING WALL 0.9 WIDE

### **EASEMENTS**

(AA) EASEMENT TO DRAIN WATER 1.5 WIDE (AB) EASEMENT FOR SUPPORT OF RETAINING WALL 0.9 WIDE (DA) EASEMENT TO DRAIN WATER 1.5 WIDE

(DB) EASEMENT FOR SUPPORT OF RETAINING WALL 0.9 WIDE