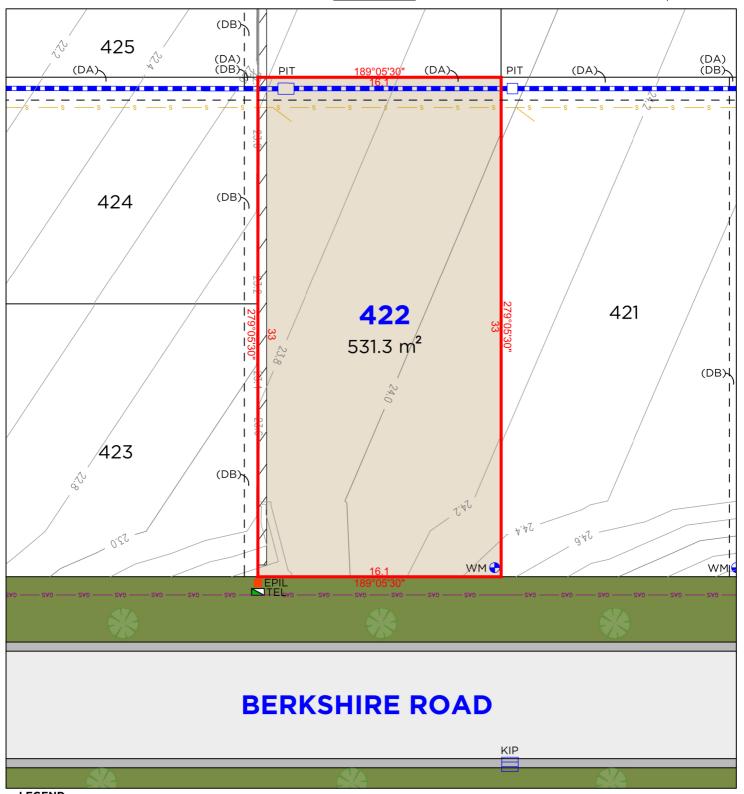

### **LEGEND**

LP

BOUNDARY LINE
ADJACENT BOUNDARY
EASEMENT
S SEWER
GAS LINE
STORMWATER
ETAINING WALL
WM WATER METER

RETAINING WALL
WATER METER
LIGHT POLE

EPIL ELECTRICAL PILLAR

PIT DRAINAGE PIT

KIP KERB INLET PIT

SV STOP VALVE

HYD HYDRANT

TELSTRA / NBN PIT

TEL

(DB) EASEMENT FOR SUPPORT OF RETAINING WALL 0.9 WIDE

### DISCLAIMER

- 1. THIS PLAN HAS BEEN COMPILED FROM DESIGN PLANS AT THE SCALE/S STATED. IT IS RECOMMENDED THAT A SURVEY IS UNDERTAKEN PRIOR TO THE PREPARATION OF CONSTRUCTION DRAWINGS. THE PLAN IS SUITABLE FOR DESIGN ONLY & MAY NOT BE SUITABLE FOR ANY OTHER PURPOSE OR FOR USE AT ANY OTHER SCALES/S.
- THE BOUNDARIES & SERVICES SHOWN ARE APPROXIMATE ONLY. FURTHER SURVEY WILL BE REQUIRED IF CONSTRUCTION IS TO TAKE PLACE ON OR ADJACENT TO THE BOUNDARIES.

260 MAITLAND ROAD, MAYFIELD NSW 2304 P: (02) 4964 4886 DATE: 25.10.2023 DATUM: AHD SCALE: 1:250 (A4) PROJECT No. **23495** 

LP

**BOUNDARY LINE** ADJACENT BOUNDARY EASEMENT SEWER GAS LINE STORMWATER

LIGHT POLE