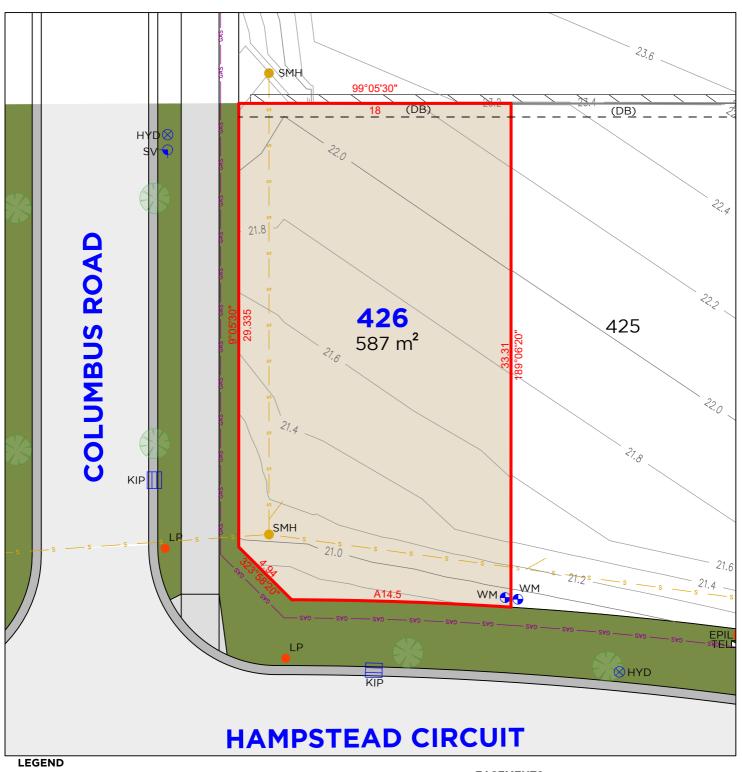

### **BOUNDARY LINE** TEL ADJACENT BOUNDARY EPIL EASEMENT PIT SEWER KIP GAS -GAS LINE SV STORMWATER HYD RETAINING WALL ⊕ WM WATER METER LP LIGHT POLE

TELSTRA / NBN PIT ELECTRICAL PILLAR DRAINAGE PIT KERB INLET PIT STOP VALVE HYDRANT

### **EASEMENTS**

(DB) EASEMENT FOR SUPPORT OF RETAINING WALL 0.9 WIDE

### **DISCLAIMER**

- THIS PLAN HAS BEEN COMPILED FROM DESIGN PLANS AT THE SCALE/S STATED. IT IS RECOMMENDED THAT A SURVEY IS UNDERTAKEN PRIOR TO THE PREPARATION OF CONSTRUCTION DRAWINGS. THE PLAN IS SUITABLE FOR DESIGN ONLY & MAY NOT BE SUITABLE FOR ANY OTHER PURPOSE OR FOR USE AT ANY OTHER SCALES/S.
- THE BOUNDARIES & SERVICES SHOWN ARE APPROXIMATE ONLY. FURTHER SURVEY WILL BE REQUIRED IF CONSTRUCTION IS TO TAKE PLACE ON OR ADJACENT TO THE BOUNDARIES.

260 MAITLAND ROAD, MAYFIELD NSW 2304 P: (02) 4964 4886 E: admin@delacs.com.au DATE: 25.10.2023 PROJECT No. **23495** DATUM:AHD SCALE: 1:250 (A4)