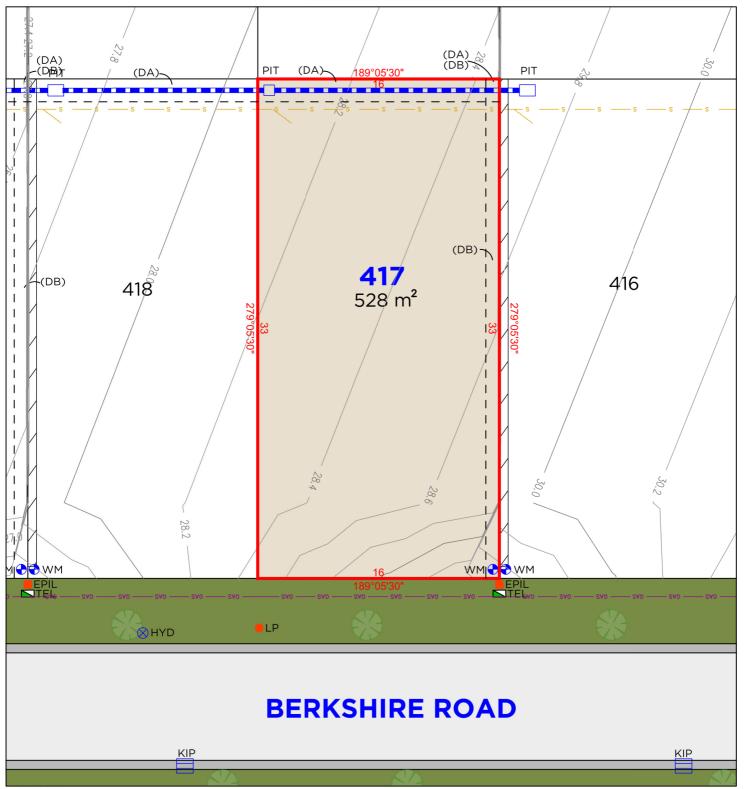

# EASEMENTS

(DB) EASEMENT FOR SUPPORT OF RETAINING WALL 0.9 WIDE

- THIS PLAN HAS BEEN COMPILED FROM DESIGN PLANS AT THE SCALE/S STATED. IT IS RECOMMENDED THAT A SURVEY IS UNDERTAKEN PRIOR TO THE PREPARATION OF CONSTRUCTION DRAWINGS. THE PLAN IS SUITABLE FOR DESIGN ONLY & MAY NOT BE SUITABLE FOR ANY OTHER PURPOSE OR FOR USE AT ANY OTHER SCALES/S.
- THE BOUNDARIES & SERVICES SHOWN ARE APPROXIMATE ONLY. FURTHER SURVEY WILL BE REQUIRED IF CONSTRUCTION IS TO TAKE PLACE ON OR ADJACENT TO THE BOUNDARIES.

### **DISCLAIMER**

- THIS PLAN HAS BEEN COMPILED FROM DESIGN PLANS AT THE SCALE/S STATED. IT IS RECOMMENDED THAT A SURVEY IS UNDERTAKEN PRIOR TO THE PREPARATION OF CONSTRUCTION DRAWINGS. THE PLAN IS SUITABLE FOR DESIGN ONLY & MAY NOT BE SUITABLE FOR ANY OTHER PURPOSE OR FOR USE AT ANY OTHER SCALES/S.
- THE BOUNDARIES & SERVICES SHOWN ARE APPROXIMATE ONLY. FURTHER SURVEY WILL BE REQUIRED IF CONSTRUCTION IS TO TAKE PLACE ON OR ADJACENT TO THE BOUNDARIES.