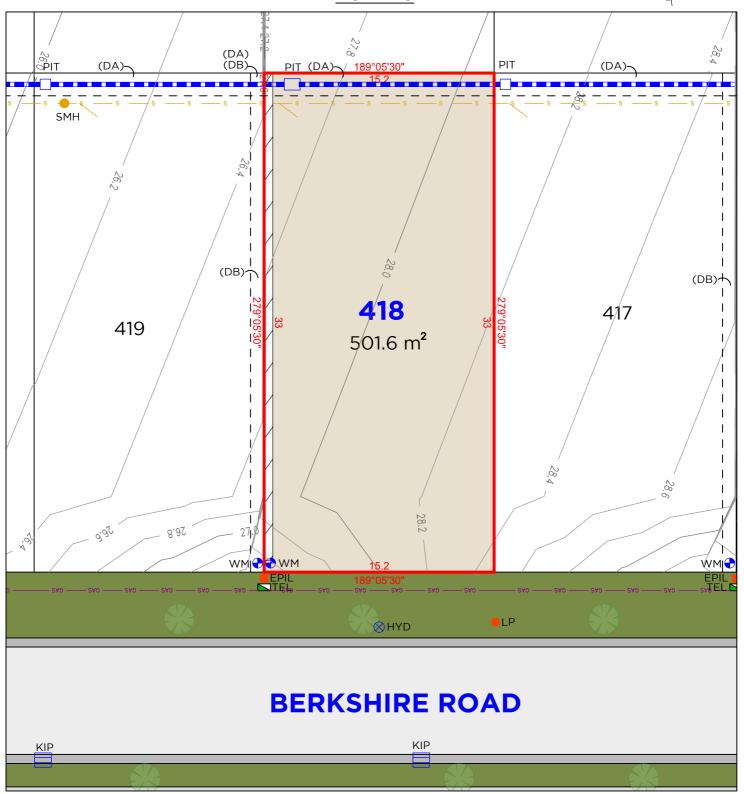

### **EASEMENTS**

(DA) EASEMENT TO DRAIN WATER 1.5 WIDE (DB) EASEMENT FOR SUPPORT OF RETAINING WALL 0.9 WIDE

### **DISCLAIMER**

- THIS PLAN HAS BEEN COMPILED FROM DESIGN PLANS AT THE SCALE/S STATED. IT IS RECOMMENDED THAT A SURVEY IS UNDERTAKEN PRIOR TO THE PREPARATION OF CONSTRUCTION DRAWINGS. THE PLAN IS SUITABLE FOR DESIGN ONLY & MAY NOT BE SUITABLE FOR ANY OTHER PURPOSE OR FOR USE AT ANY OTHER SCALES/S.
- THE BOUNDARIES & SERVICES SHOWN ARE APPROXIMATE ONLY. FURTHER SURVEY WILL BE REQUIRED IF CONSTRUCTION IS TO TAKE PLACE ON OR ADJACENT TO THE BOUNDARIES.