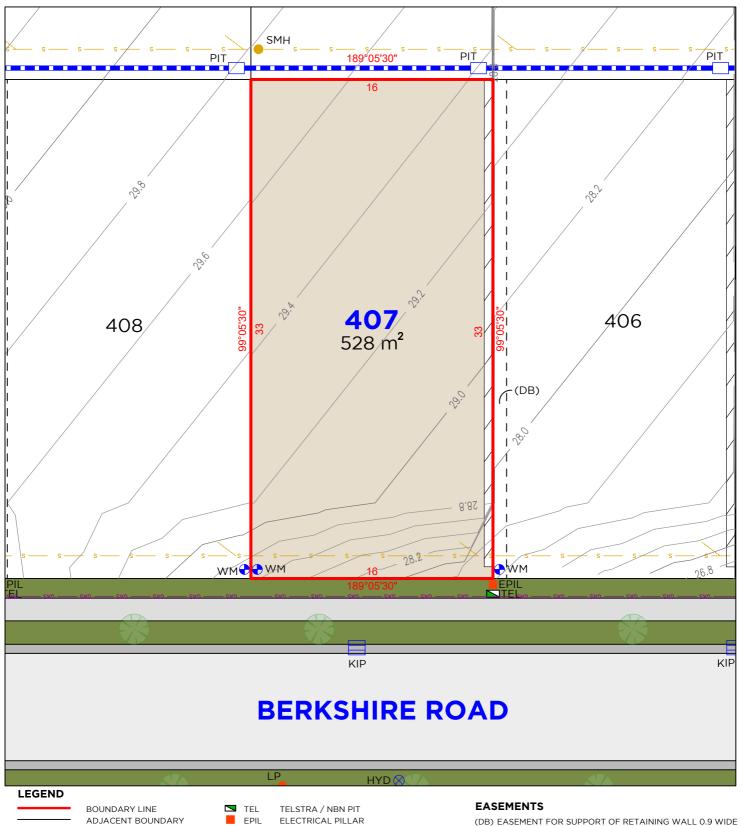

### ADJACENT BOUNDARY EPIL EASEMENT PIT SEWER KIP GAS -GAS LINE SV STORMWATER HYD RETAINING WALL ⊕ WM WATER METER LP LIGHT POLE

TELSTRA / NBN PIT ELECTRICAL PILLAR DRAINAGE PIT KERB INLET PIT STOP VALVE HYDRANT

# EASEMENTS

(DB) EASEMENT FOR SUPPORT OF RETAINING WALL 0.9 WIDE

- THIS PLAN HAS BEEN COMPILED FROM DESIGN PLANS AT THE SCALE/S STATED. IT IS RECOMMENDED THAT A SURVEY IS UNDERTAKEN PRIOR TO THE PREPARATION OF CONSTRUCTION DRAWINGS. THE PLAN IS SUITABLE FOR DESIGN ONLY & MAY NOT BE SUITABLE FOR ANY OTHER PURPOSE OR FOR USE AT ANY OTHER SCALES/S.
- THE BOUNDARIES & SERVICES SHOWN ARE APPROXIMATE ONLY. FURTHER SURVEY WILL BE REQUIRED IF CONSTRUCTION IS TO TAKE PLACE ON OR ADJACENT TO THE BOUNDARIES.