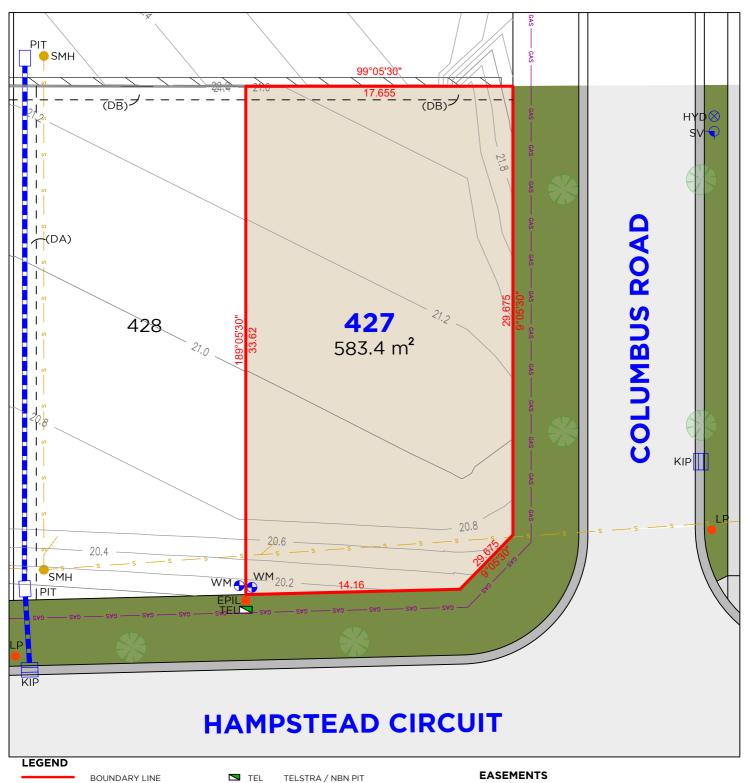

# **EASEMENTS**

(AA) EASEMENT TO DRAIN WATER 1.5 WIDE (AB) EASEMENT FOR SUPPORT OF RETAINING WALL 0.9 WIDE (DA) EASEMENT TO DRAIN WATER 1.5 WIDE

(DB) EASEMENT FOR SUPPORT OF RETAINING WALL 0.9 WIDE

### **DISCLAIMER**

- 1. THIS PLAN HAS BEEN COMPILED FROM DESIGN PLANS AT THE SCALE/S STATED. IT IS RECOMMENDED THAT A SURVEY IS UNDERTAKEN PRIOR TO THE PREPARATION OF CONSTRUCTION DRAWINGS. THE PLAN IS SUITABLE FOR DESIGN ONLY & MAY NOT BE SUITABLE FOR ANY OTHER PURPOSE OR FOR USE AT ANY OTHER SCALES/S.
- THE BOUNDARIES & SERVICES SHOWN ARE APPROXIMATE ONLY. FURTHER SURVEY WILL BE REQUIRED IF CONSTRUCTION IS TO TAKE PLACE ON OR ADJACENT TO THE BOUNDARIES.