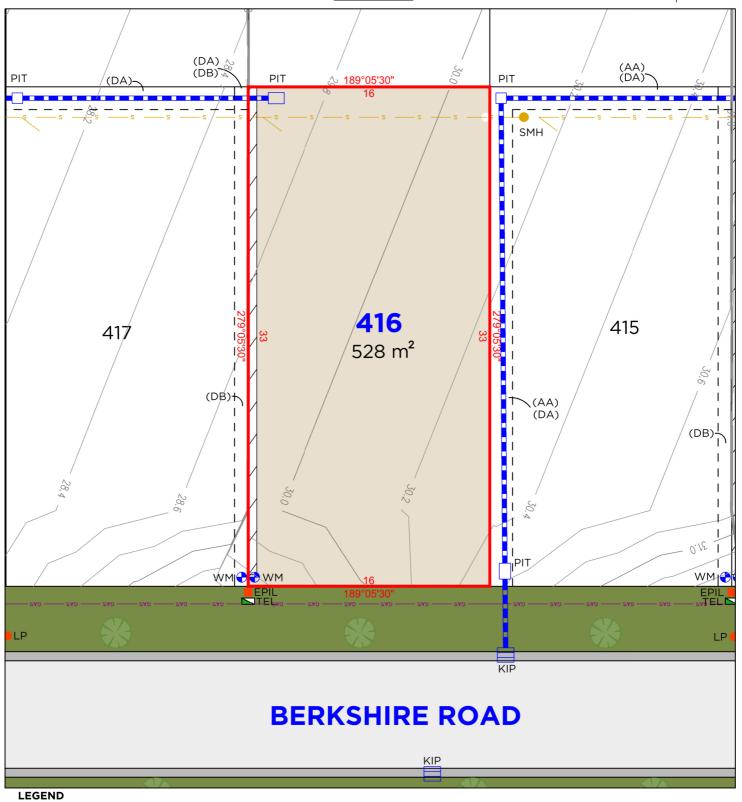

# **EASEMENTS**

(AA) EASEMENT TO DRAIN WATER 1.5 WIDE (AB) EASEMENT FOR SUPPORT OF RETAINING WALL 0.9 WIDE (DA) EASEMENT TO DRAIN WATER 1.5 WIDE

(DB) EASEMENT FOR SUPPORT OF RETAINING WALL 0.9 WIDE