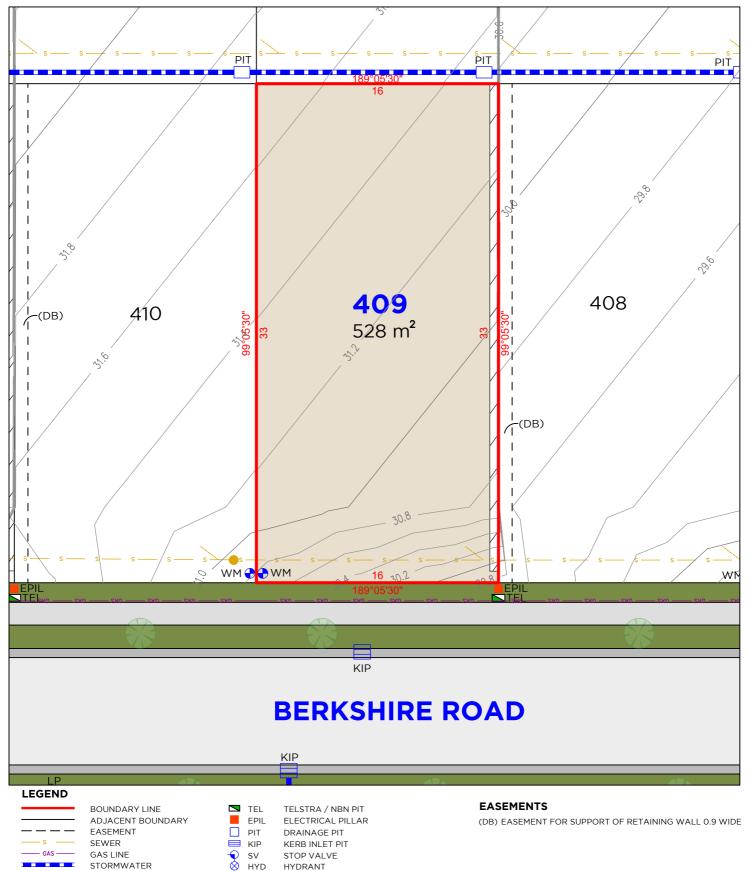

### ADJACENT BOUNDARY EPIL EASEMENT PIT SEWER KIP GAS -GAS LINE SV STORMWATER HYD RETAINING WALL ⊕ WM WATER METER LP LIGHT POLE

TELSTRA / NBN PIT ELECTRICAL PILLAR DRAINAGE PIT KERB INLET PIT STOP VALVE HYDRANT

# EASEMENTS

(DB) EASEMENT FOR SUPPORT OF RETAINING WALL 0.9 WIDE

- THIS PLAN HAS BEEN COMPILED FROM DESIGN PLANS AT THE SCALE/S STATED. IT IS RECOMMENDED THAT A SURVEY IS UNDERTAKEN PRIOR TO THE PREPARATION OF CONSTRUCTION DRAWINGS. THE PLAN IS SUITABLE FOR DESIGN ONLY & MAY NOT BE SUITABLE FOR ANY OTHER PURPOSE OR FOR USE AT ANY OTHER SCALES/S.
- THE BOUNDARIES & SERVICES SHOWN ARE APPROXIMATE ONLY. FURTHER SURVEY WILL BE REQUIRED IF CONSTRUCTION IS TO TAKE PLACE ON OR ADJACENT TO THE BOUNDARIES.