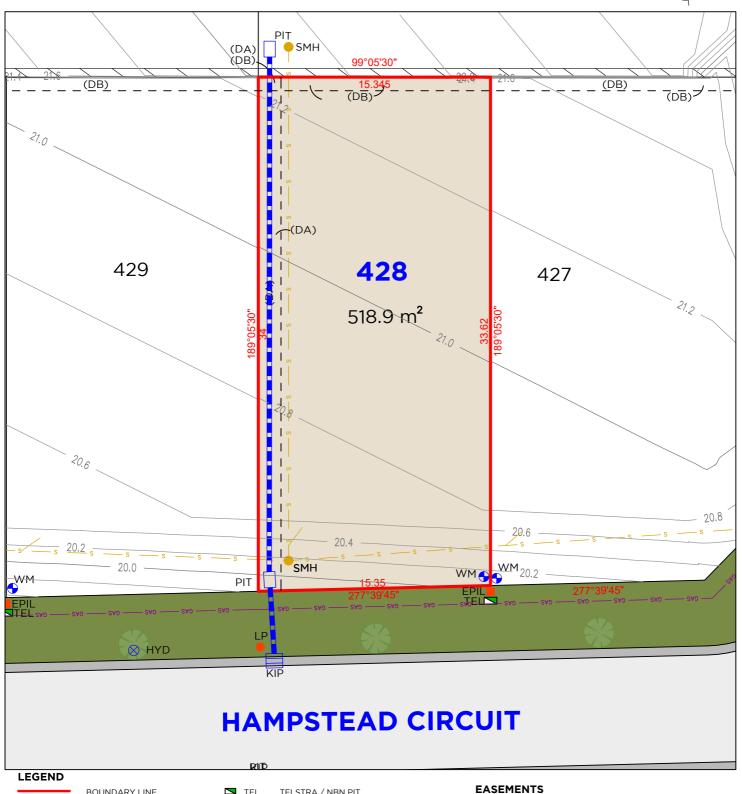

# EASEMENTS

(DB) EASEMENT FOR SUPPORT OF RETAINING WALL 0.9 WIDE

- THIS PLAN HAS BEEN COMPILED FROM DESIGN PLANS AT THE SCALE/S STATED. IT IS RECOMMENDED THAT A SURVEY IS UNDERTAKEN PRIOR TO THE PREPARATION OF CONSTRUCTION DRAWINGS. THE PLAN IS SUITABLE FOR DESIGN ONLY & MAY NOT BE SUITABLE FOR ANY OTHER PURPOSE OR FOR USE AT ANY OTHER SCALES/S.
- THE BOUNDARIES & SERVICES SHOWN ARE APPROXIMATE ONLY. FURTHER SURVEY WILL BE REQUIRED IF CONSTRUCTION IS TO TAKE PLACE ON OR ADJACENT TO THE BOUNDARIES.

### **LEGEND BOUNDARY LINE** TEL ADJACENT BOUNDARY **EPIL** EASEMENT PIT **SEWER** KIP GAS -GAS LINE SV STORMWATER HYD RETAINING WALL WM WATER METER LP LIGHT POLE