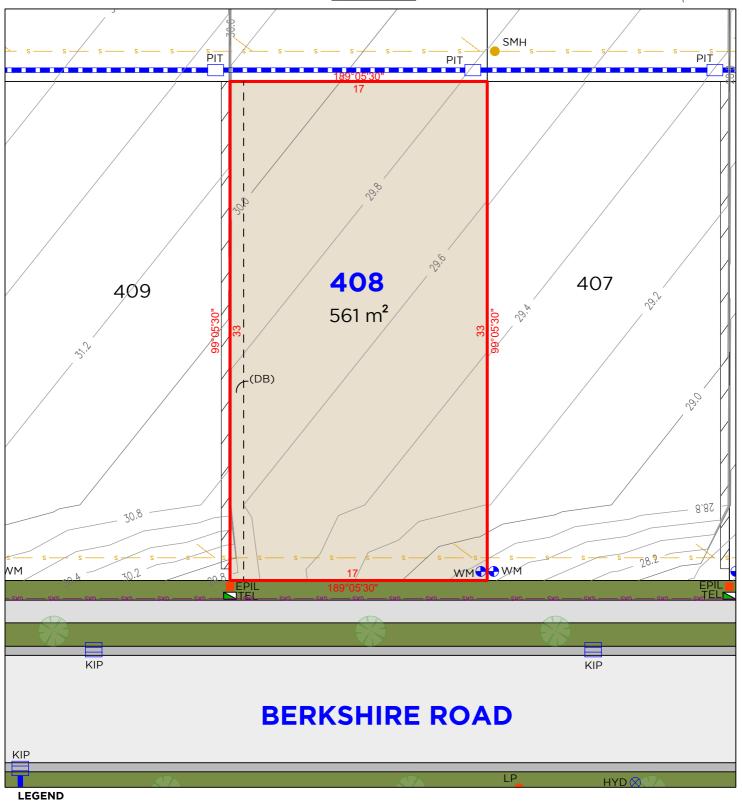

### **EASEMENTS**

(DA) EASEMENT TO DRAIN WATER 1.5 WIDE (DB) EASEMENT FOR SUPPORT OF RETAINING WALL 0.9 WIDE

## TELSTRA / NBN PIT ELECTRICAL PILLAR DRAINAGE PIT KERB INLET PIT STOP VALVE HYDRANT