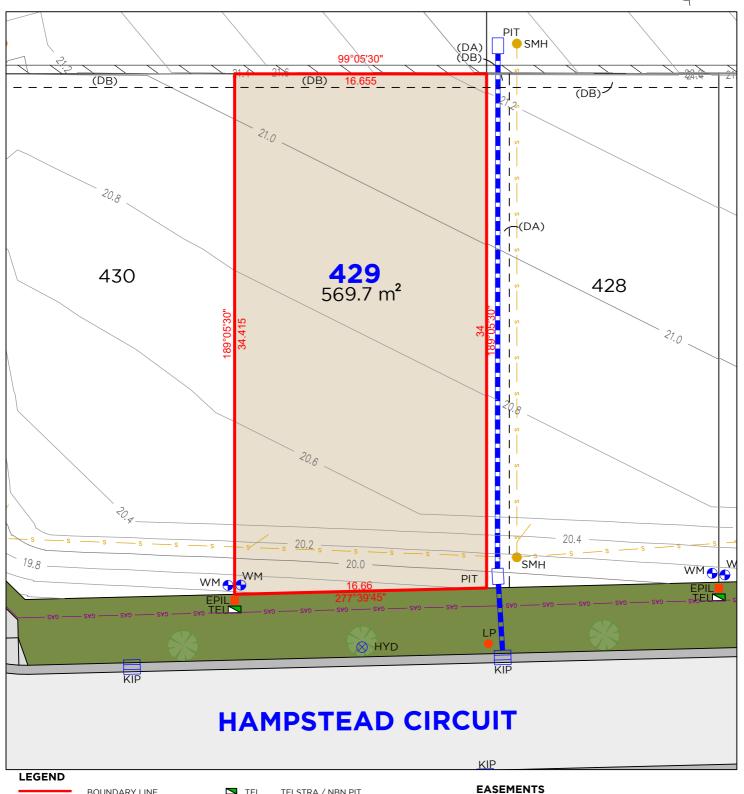

### **EASEMENTS**

(DA) EASEMENT TO DRAIN WATER 1.5 WIDE (DB) EASEMENT FOR SUPPORT OF RETAINING WALL 0.9 WIDE

### **LEGEND BOUNDARY LINE** TEL ADJACENT BOUNDARY EPIL EASEMENT PIT SEWER KIP GAS -GAS LINE SV STORMWATER HYD RETAINING WALL ⊕ WM WATER METER LP LIGHT POLE