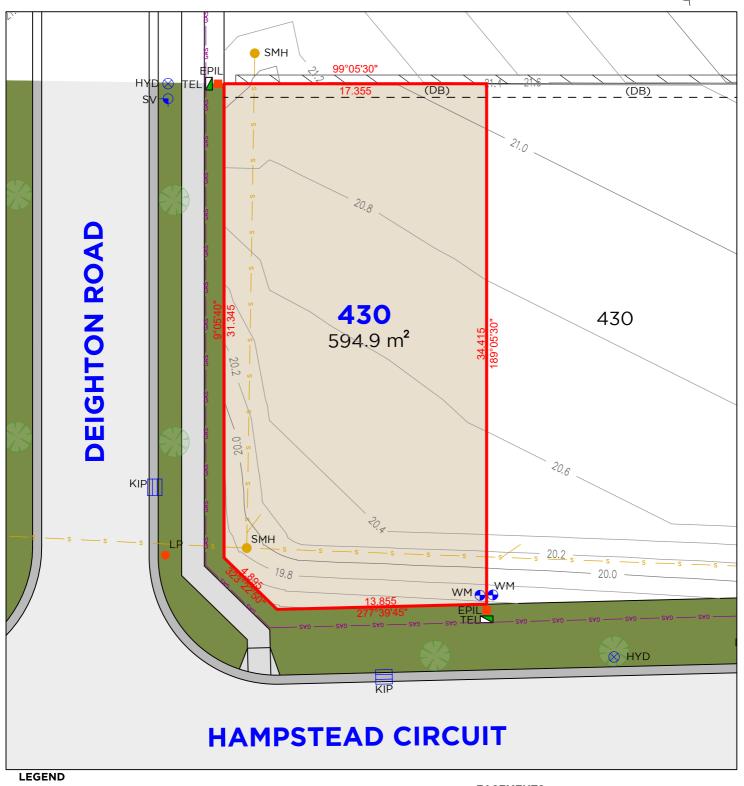

## **EASEMENTS**

(DA) EASEMENT TO DRAIN WATER 1.5 WIDE (DB) EASEMENT FOR SUPPORT OF RETAINING WALL 0.9 WIDE