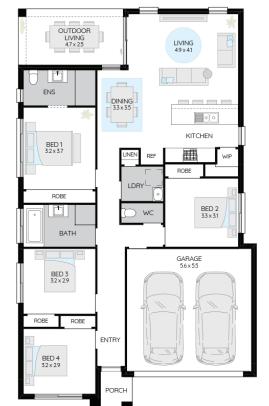

## WHAT YOU GET

- Haier kitchen appliances
- 20mm reconstituted stone benchtop to Kitchen
- Your choice of Laminate flooring from MOTION range OR Tiles 600x600mm Kierrastone or Bellington to ground floor living areas
- Carpet from MOTION range to all Bedrooms,
   Bedroom Hallways, Stairs, First Floor Living Areas
   and Home Theatre/s (design specific)
- Modern facade with rendered elements
- Steel frames & Roof Trusses with Colobond® roof and blanket