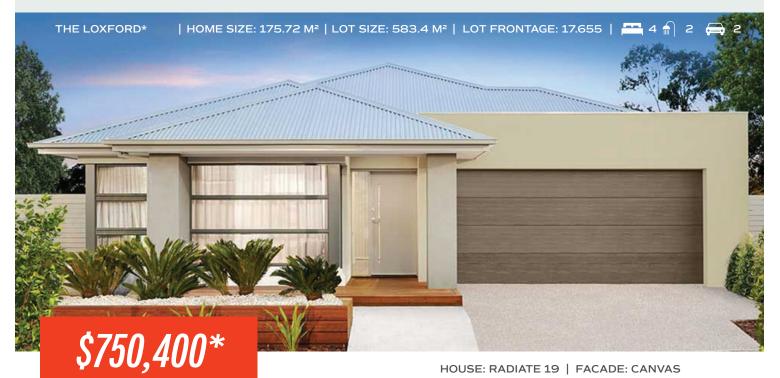

## HOUSE & LAND

Lot 427 Berkshire Road, GILLIESTON HEIGHTS The Loxford\*

LAND COST: \$390,000 LAND REG DATE: January 2026 The Loxford

## WHAT YOU GET

- Haier kitchen appliances
- 20mm reconstituted stone benchtop to Kitchen
- Your choice of Laminate flooring from MOTION range OR Tiles 600x600mm Kierrastone or Bellington to ground floor living areas
- Carpet from MOTION range to all Bedrooms,
   Bedroom Hallways, Stairs, First Floor Living Areas
   and Home Theatre/s (design specific)
- Modern facade with rendered elements
- Steel frames & Roof Trusses with Colobond® roof and blanket