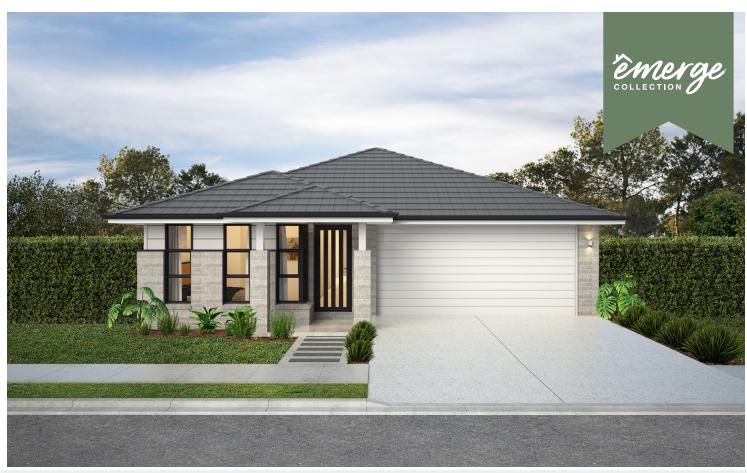

## MONTGOMERY HOUSE AND LAND PACKAGE

AVOCA 173 | COSMO

Land Size: 536m<sup>2</sup>

\$754,573 Including Land: \$377,000

Achievable price without sacrificing quality

## **AVOCA 173 | COSMO**

This home design features four bedrooms, or three bedrooms and a separate rumpus room. With a secluded master bedroom with generously sized dual walk-in robes and ensuite, open plan kitchen – featuring a walk-in-pantry, and the secondary bedrooms separate to the main living area, this home is perfect for modern family living. This is a highly considered floorplan, which is designed to enhance your lifestyle and make the best use of your space.