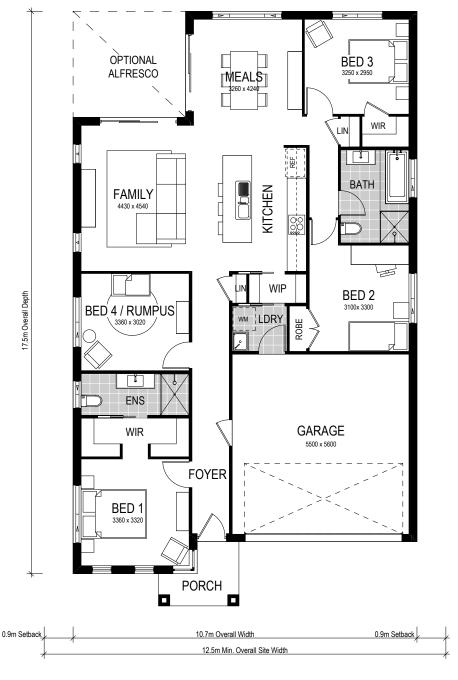

## **AVOCA 173 | COSMO**

This home design features four bedrooms, or three bedrooms and a separate rumpus room. With a secluded master bedroom with generously sized dual walk-in robes and ensuite, open plan kitchen – featuring a walk-in-pantry, and the secondary bedrooms separate to the main living area, this home is perfect for modern family living. This is a highly considered floorplan, which is designed to enhance your lifestyle and make the best use of your space.