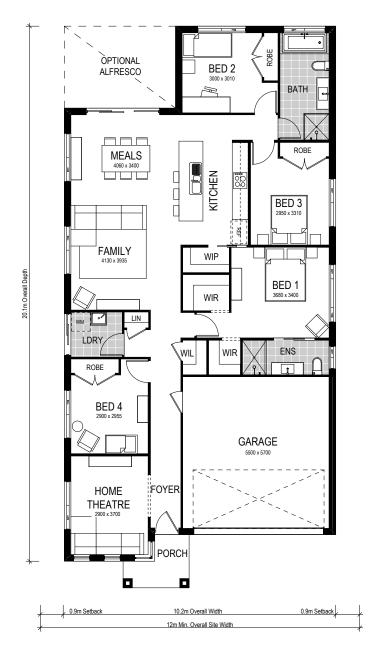

## **SOUTHPORT 189 | COSMO**

This modern design benefits from an open plan living space which flows seamlessly from the foyer to the gourmet kitchen, meals room, and family areas. The living area is a beautiful space that connects to the backyard, perfect for year-round entertaining. The master suite is removed from the busiest part of the home with a set-back entrance for maximum privacy. Further to the rear of the home, adjacent to the main bathroom, are two more bedrooms both with built-in robes. The fourth bedroom is located at the front of the house and includes sizeable built in robes.