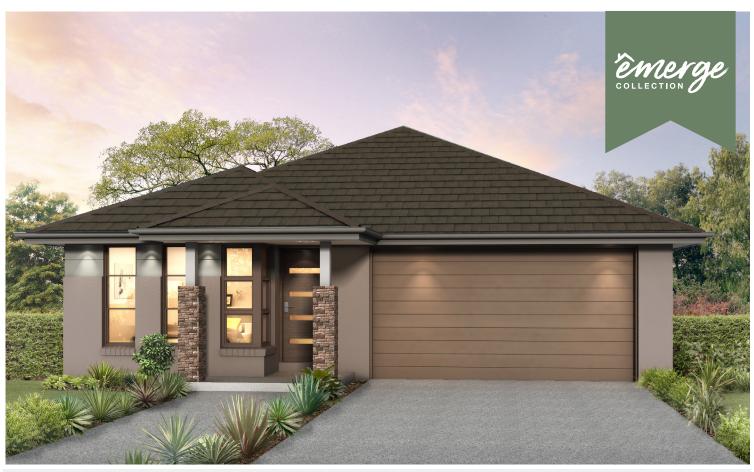

## MONTGOMERY HOUSE AND LAND PACKAGE

SOUTHPORT 189 | COSMO

20.3 Squares

Land Size: 501m<sup>2</sup>

\$771,400 Including Land: \$369,000

Achievable price without sacrificing quality

## **SOUTHPORT 189 | COSMO**

This modern design benefits from an open plan living space which flows seamlessly from the foyer to the gourmet kitchen, meals room, and family areas. The living area is a beautiful space that connects to the backyard, perfect for year-round entertaining. The master suite is removed from the busiest part of the home with a set-back entrance for maximum privacy. Further to the rear of the home, adjacent to the main bathroom, are two more bedrooms both with built-in robes. The fourth bedroom is located at the front of the house and includes sizeable built in robes.