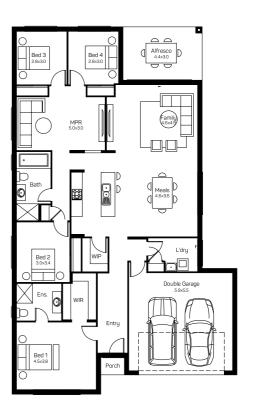

## MALIBU 24 SORRENTO FACADE

Lot 428 Hampstead Circuit, Gillieston Heights, The Loxford Estate

### HOUSE AND LAND PACKAGE INCLUSIONS

- Lifetime structural guarantee
- Hybrid steel frame
- 900mm oven, cooktop and rangehood
- 20mm stone kitchen benchtops
- Laminated overhead cupboards with bulkheads
- Soft close drawers and doors to kitchen and bathrooms
- Stainless steel dishwasher
- Flyscreens to opening windows
- Floor coverings
- Fully ducted air conditioning
- 3.5kW solar package And much, much more...