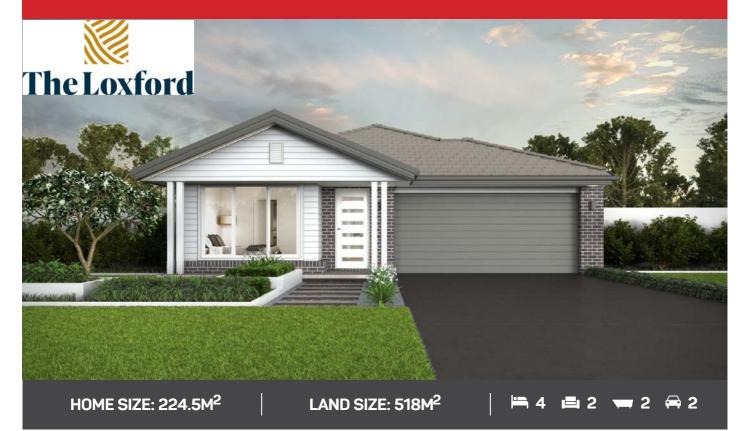

## MALIBU 24 SORRENTO FACADE

Lot 428 Hampstead Circuit, Gillieston Heights, The Loxford Estate

### HOUSE AND LAND PACKAGE INCLUSIONS

- Lifetime structural guarantee
- Hybrid steel frame
- 900mm oven, cooktop and rangehood
- 20mm stone kitchen benchtops
- Laminated overhead cupboards with bulkheads
- Soft close drawers and doors to kitchen and bathrooms
- Stainless steel dishwasher
- Flyscreens to opening windows
- Floor coverings
- Fully ducted air conditioning
- 3.5kW solar package And much, much more...