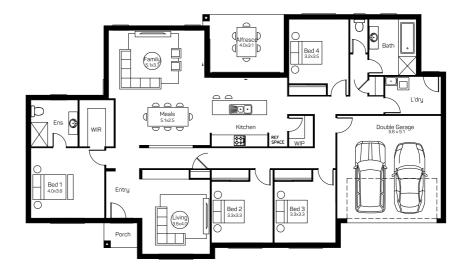

### MONTANA 26 TRADITIONAL FACADE

Lot 427 Hampstead Circuit, Gillieston Heights, The Loxford Estate

### HOUSE AND LAND PACKAGE INCLUSIONS

- Lifetime structural guarantee
- Hybrid steel frame
- 900mm oven, cooktop and rangehood
- 20mm stone kitchen benchtops
- Laminated overhead cupboards with bulkheads
- Soft close drawers and doors to kitchen and bathrooms
- Stainless steel dishwasher
- Flyscreens to opening windows
- Floor coverings
- Fully ducted air conditioning
- 3.5kW solar package And much, much more...