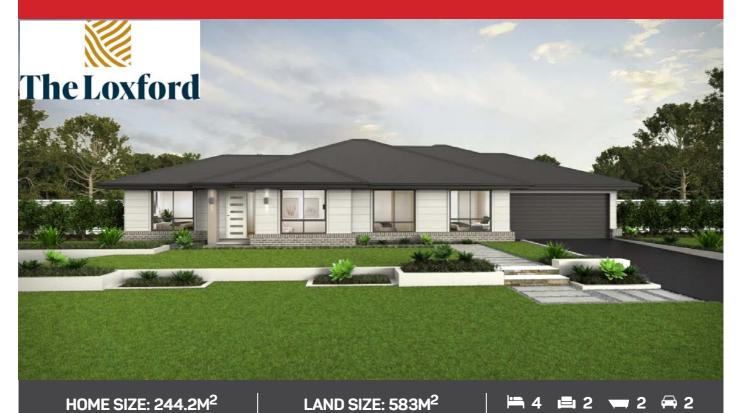

### MONTANA 26 TRADITIONAL FACADE

Lot 427 Hampstead Circuit, Gillieston Heights, The Loxford Estate

### HOUSE AND LAND PACKAGE INCLUSIONS

- Lifetime structural guarantee
- Hybrid steel frame
- 900mm oven, cooktop and rangehood
- 20mm stone kitchen benchtops
- Laminated overhead cupboards with bulkheads
- Soft close drawers and doors to kitchen and bathrooms
- Stainless steel dishwasher
- Flyscreens to opening windows
- Floor coverings
- Fully ducted air conditioning
- 3.5kW solar package And much, much more...