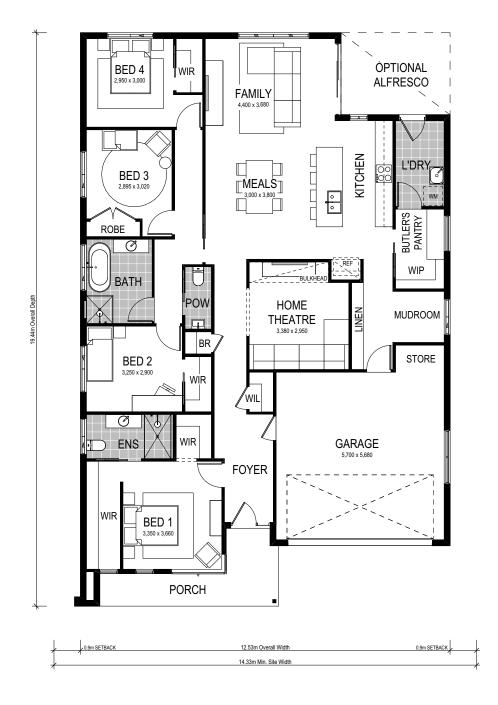

## **AIRLIE 222 | HAMPTONS**

2 Parks

This floorplan combines the very best of luxury and practicality. With multiple living spaces (including a home theatre), four bedrooms, and a sizeable open-plan kitchen, meals and family zone — the Airlie 222 is ideal for entertaining. A contemporary Butler's Pantry and mud room have been cleverly tucked away from the main living area to ensure maximum aesthetics and convenience.