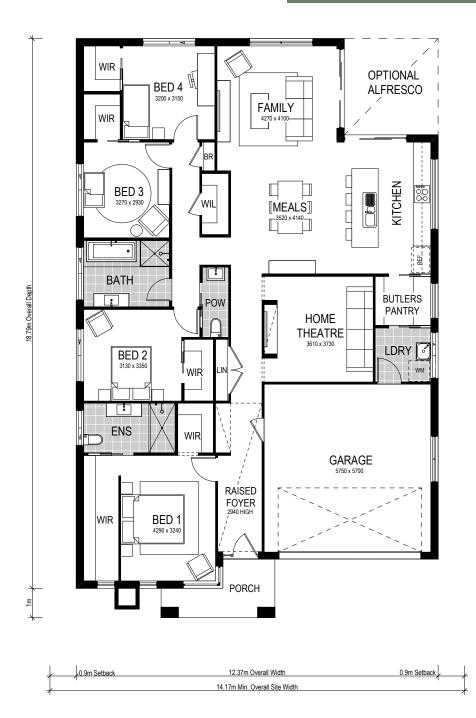

## **AVALON 220 | GRANDE**

Land Size: 518m<sup>2</sup>

Achievable price without sacrificing quality

#### HOUSE AND LAND PACKAGE INCLUDES:

Designer kitchen

12.37m Wide

- Italian made appliance package Taubmans
- premium paint system Complimentary
- electrical planning
- PGH/Austral bricks and concrete roof tiles
- Insulation

## AVALON 220 | GRANDE

This home design features two living areas, including a separate home theatre, and four sizeable bedrooms (each with a walk-in-robe). Cleverly included is a highly sought-after Butler's Pantry alongside the laundry which provides ingress from the garage to the kitchen.