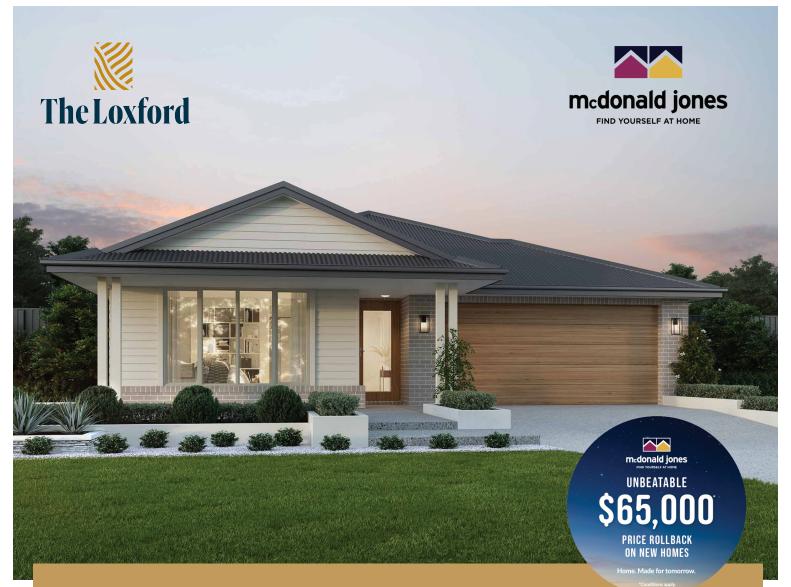

LOT 428 THE LOXFORD

\$766,600\*

Ibiza Two

**NEWFOLD** 

- ✓ SUPALOC STEEL FRAME WITH COLORBOND ROOF
- ✓ ACTRON REVERSE CYCLE DUCTED AIR CONDITIONING
- ✓ LUXURY UPGRADE PACKAGE
- ✓ 7-STAR BASIX PROVISIONS WITH UPGRADED INSULATION
- **✓** MULTIPLE FLOORING OPTIONS THROUGHOUT

## **HOUSE & LAND PACKAGE**

- ✓ DOUBLE GLAZING THROUGHOUT WITH FANS TO ALL BEDROOMS
- **✓ 900MM APPLIANCE PACKAGE INC. FRIDGE WASHER & DRYER**
- ✓ 6.6KW SOLARPAY SYSTEM
- ✓ 20 MONTH TENDER PRICE PERIOD INCLUDED!