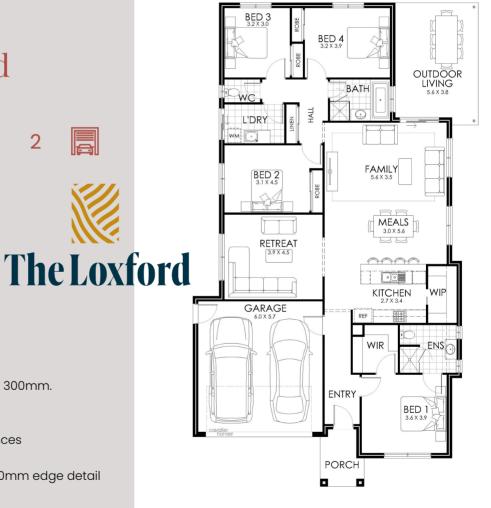

## **ASHLEY 26**

## House & Land Package

\$767,864\*

Lot 108 Berkshire Road Gillieston Heights NSW Australia

Lot Size: 512m2

House Size: 238.68m2

## List of Inclusions:

- Lifestyle Plus inclusions
- Earthworks for site fall of up to 300mm.
- Colorbond steel roof
- **Ducted Heating & Cooling**
- Quality Westinghouse appliances
- Quality floor coverings
- Smartstone benchtops with 20mm edge detail
- Haymes 3 coat paint system
- Additional living area
- Sought after location