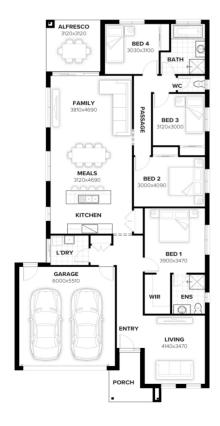

from \$768,149

Nepean facade Home size : 23.41 SQ

△4 →2 ←2 ■ 535 sqm

## Lot 424 Hampstead Circuit, Maitland (The Loxford)

- Luxury designer benchtops and overheads to kitchen
- Full floor coverings throughout Carpet to bed rooms and laminate to living
- 30 year structural warranty
- ucted AC through out cool in summer and warm in winter.
- Free energy assessment (BASIX )
- All Site cost and allowances.
- Family owned and operated since 1983