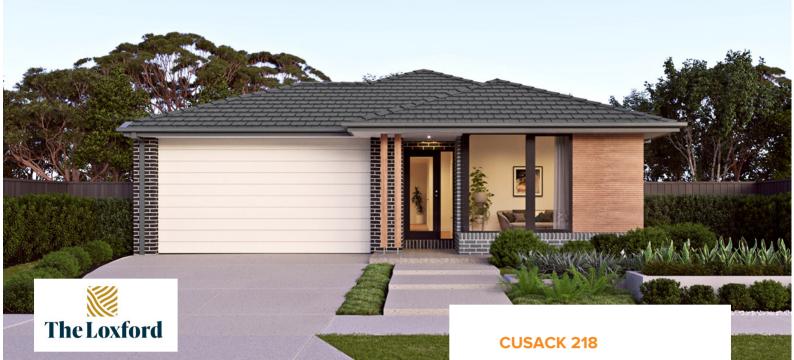

from \$768,149

Nepean facade Home size : 23.41 SQ

△4 →2 ←2 ■ 535 sqm

## Lot 424 Hampstead Circuit, Maitland (The Loxford)

- Luxury designer benchtops and overheads to kitchen
- Full floor coverings throughout Carpet to bed rooms and laminate to living
- 30 year structural warranty
- ucted AC through out cool in summer and warm in winter.
- Free energy assessment (BASIX )
- All Site cost and allowances.
- Family owned and operated since 1983