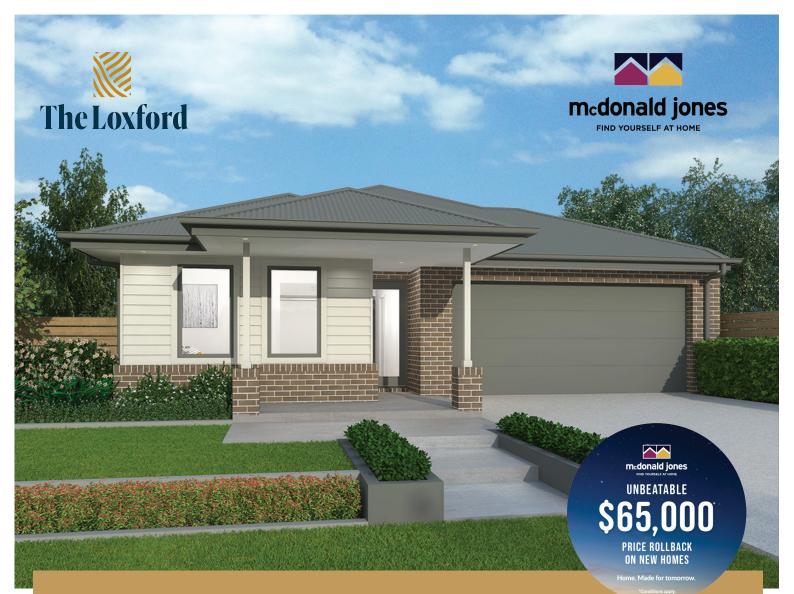

## Lucia Three

- ✓ SUPALOC STEEL FRAME WITH COLORBOND ROOF
- ✓ ACTRON REVERSE CYCLE DUCTED AIR CONDITIONING
- LUXURY UPGRADE PACKAGE
- ✓ 7-STAR BASIX PROVISIONS WITH UPGRADED INSULATION
- ✓ MULTIPLE FLOORING OPTIONS THROUGHOUT

## HOUSE & LAND PACKAGE

 DOUBLE GLAZING THROUGHOUT WITH FANS TO ALL BEDROOMS

- 900MM APPLIANCE PACKAGE INC. FRIDGE WASHER & DRYER
- ✓ 6.6KW SOLARPAY SYSTEM
- ✓ 20 MONTH TENDER PRICE PERIOD INCLUDED!

**Robert Stein-Rostaing** Building & Design Consultant