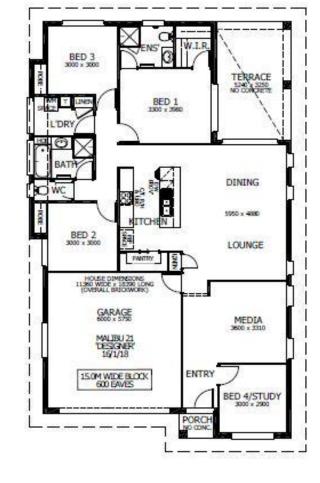

## Malibu 21 Package Inclusions

- \* Metro facade
- \* Open Plan Living
- \* Covered Alfresco
- \* 22.5° roof pitch
- \* Perry Homes 'Standard Inclusions'
- \* Designer Plus Kitchen
- \* Upgraded Designer Downlighting Package
- \* All internal floor coverings
- \* Flyscreens to all windows and sliding doors
- \* Wall mounted clothesline
- \* TV antenna
- \* Letterbox
- \* Concrete allowance to driveway, porch & terrace
- \* Allowance for late registration date
- \* Site Works and BASIX allowance including Council lodgement (subject to Contour Survey)