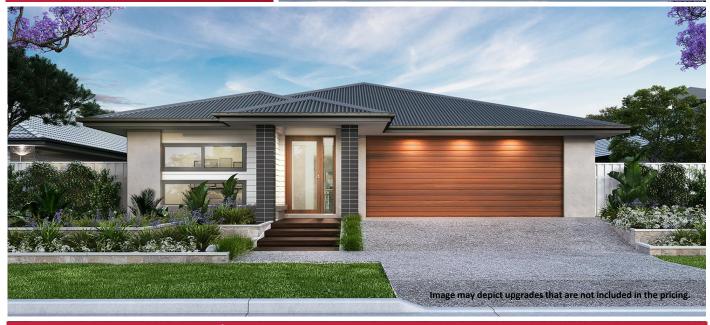

## Home and Land Package From **\$796,909**

Land included - Package expires 30/06/2025

The Loxford

4

Floor area: 201.01m2 / 21.64sq | Block Size: 535.9m2 Address: Lot 424 Hampstead Circuit, Gillieston Heights

## **Onyx 22 Package Inclusions**

- \* Classic facade
- \* Open Plan Living
- \* Covered Alfresco
- \* 22.5° roof pitch
- \* Perry Homes 'Standard Inclusions'
- \* Designer Plus Kitchen
- \* Upgraded Designer Downlighting Package
- \* All internal floor coverings
- \* Flyscreens to all windows and sliding doors
- \* Wall mounted clothesline
- \* TV antenna
- \* Letterbox
- \* Concrete allowance to driveway, porch & terrace
- \* Allowance for late registration date
- \* Allowance for BAL 29 requirements
- \* Site Works and BASIX allowance including Council lodgement (subject to Contour Survey)