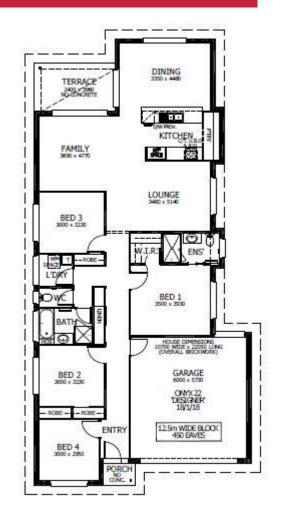

## Home and Land Package From **\$796,909**

Land included - Package expires 30/06/2025

The Loxford

4

Floor area: 201.01m2 / 21.64sq | Block Size: 535.9m2 Address: Lot 424 Hampstead Circuit, Gillieston Heights

## **Onyx 22 Package Inclusions**

- \* Classic facade
- \* Open Plan Living
- \* Covered Alfresco
- \* 22.5° roof pitch
- \* Perry Homes 'Standard Inclusions'
- \* Designer Plus Kitchen
- \* Upgraded Designer Downlighting Package
- \* All internal floor coverings
- \* Flyscreens to all windows and sliding doors
- \* Wall mounted clothesline
- \* TV antenna
- \* Letterbox
- \* Concrete allowance to driveway, porch & terrace
- \* Allowance for late registration date
- \* Allowance for BAL 29 requirements
- \* Site Works and BASIX allowance including Council lodgement (subject to Contour Survey)