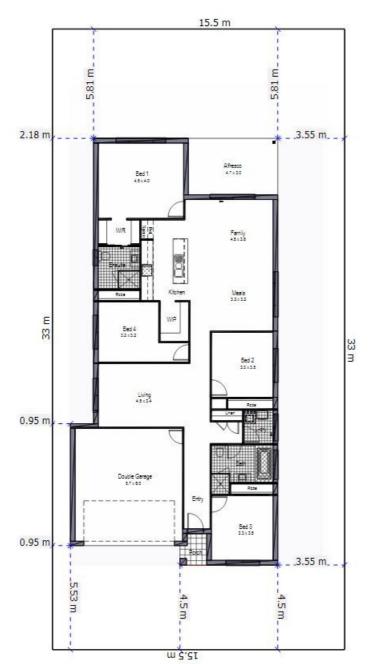

Clarendon Homes | sales@clarendon.com.au | 13 63 93

**Kirra 24 Carlton** 512.00 m<sup>2</sup> lot

| House<br>Length | 22.70m | Total Area m <sup>2</sup> | 220.73 |
|-----------------|--------|---------------------------|--------|
| House Width     | 11.00m | Total Area Squares        | 24.21  |