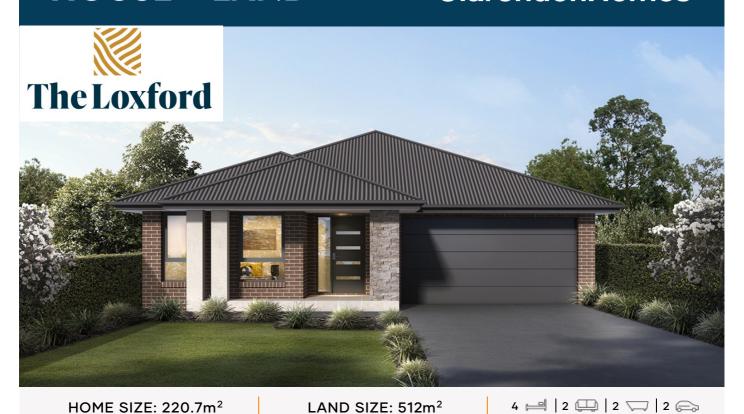

## ClarendonHomes

\$803,440

KIRRA 24 CARLTON FACADE Lot 108 Berkshire Rd, Gillieston Heights Land Reg. Q4 2025

Clarendon Homes | sales@clarendon.com.au | 13 63 93

**Kirra 24 Carlton** 512.00 m<sup>2</sup> lot

| House<br>Length | 22.70m | Total Area m <sup>2</sup> | 220.73 |
|-----------------|--------|---------------------------|--------|
| House Width     | 11.00m | Total Area Squares        | 24.21  |