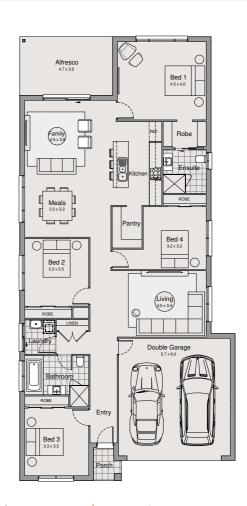

Clarendon Homes | sales@clarendon.com.au | 13 63 93

**Kirra 24 Carlton** 512.00 m<sup>2</sup> lot

| House<br>Length | 22.70m | Total Area m <sup>2</sup> | 220.73 |
|-----------------|--------|---------------------------|--------|
| House Width     | 11.00m | Total Area Squares        | 24.21  |