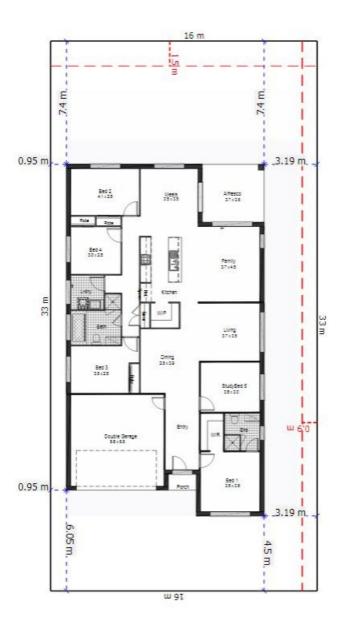

Clarendon Homes | sales@clarendon.com.au | 13 63 93

**Henley 26 Carlton** 528.00 m<sup>2</sup> lot

| House<br>Length | 21.10m | Total Area m <sup>2</sup> | 238.49 |
|-----------------|--------|---------------------------|--------|
| House Width     | 11.90m | Total Area Squares        | 25.67  |