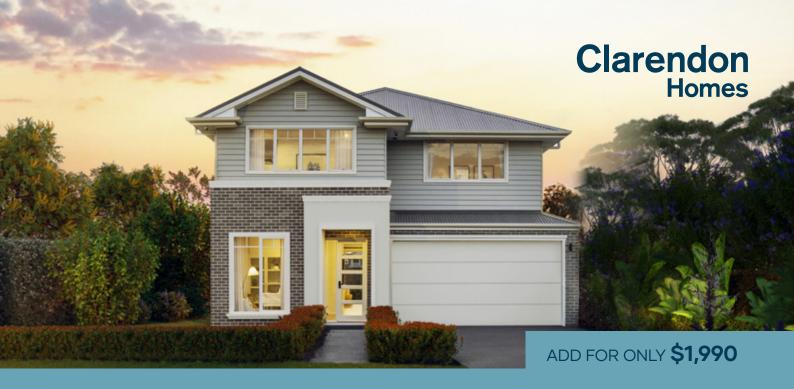

### HENLEY 26 CARLTON FACADE

Lot 106 Berkshire Rd, Gillieston Heights Land Reg. Q4 2025

Clarendon Homes | sales@clarendon.com.au | 13 63 93

**Henley 26 Carlton** 528.00 m<sup>2</sup> lot

| House<br>Length | 21.10m | Total Area m <sup>2</sup> | 238.49 |
|-----------------|--------|---------------------------|--------|
| House Width     | 11.90m | Total Area Squares        | 25.67  |