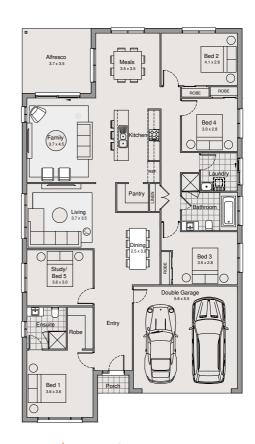

Clarendon Homes | sales@clarendon.com.au | 13 63 93

**Henley 26 Carlton** 528.00 m<sup>2</sup> lot

| House<br>Length | 21.10m | Total Area m <sup>2</sup> | 238.49 |
|-----------------|--------|---------------------------|--------|
| House Width     | 11.90m | Total Area Squares        | 25.67  |