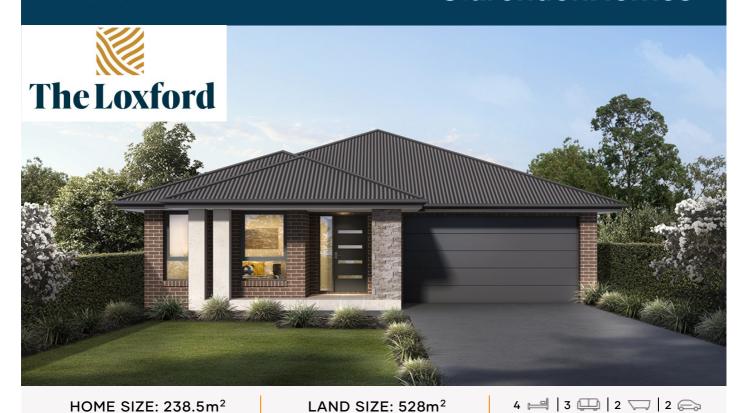

### HENLEY 26 CARLTON FACADE

Lot 106 Berkshire Rd, Gillieston Heights Land Reg. Q4 2025

Clarendon Homes | sales@clarendon.com.au | 13 63 93

**Henley 26 Carlton** 528.00 m<sup>2</sup> lot

| House<br>Length | 21.10m | Total Area m <sup>2</sup> | 238.49 |
|-----------------|--------|---------------------------|--------|
| House Width     | 11.90m | Total Area Squares        | 25.67  |