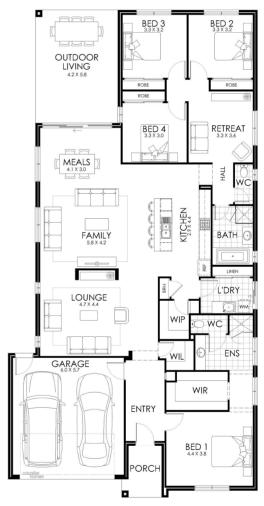

# House & Land Package

4 🖴

2 🖺

2

## \$824,858\*

Lot 105 Berkshire Road Gillieston Heights NSW Australia

Lot Size: 528m2

House Size: 288.34m2

#### List of Inclusions:

- Lifestyle Plus inclusions
- Earthworks for site fall of up to 300mm.
- Colorbond steel roof
- Ducted Heating & Cooling
- 900mm stainless steel appliances
- Quality floor coverings
- Smartstone benchtops with 20mm edge detail
- Downlights throughout
- Additional living area
- Located close to schools and popular shopping destinations