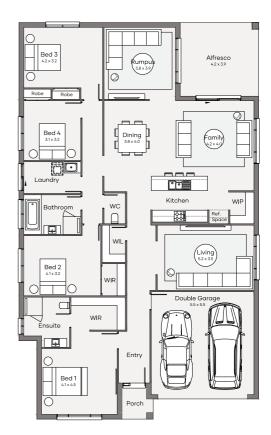

## ClarendonHomes

HOME SIZE: 262.3m<sup>2</sup>

LAND SIZE: 512m<sup>2</sup>

4 🖂 | 3 🖳 | 2 🥽 | 2 😂

\$828,690\*

### ESPERANCE 28 CONTEMPORARY FACADE

Lot 109 Berkshire Rd, Gillieston Heights Land Reg. Q4 2025

Clarendon Homes | sales@clarendon.com.au | 13 63 93

| House<br>Length | 21.20m | Total Area m <sup>2</sup> | 262.25 |
|-----------------|--------|---------------------------|--------|
| House Width     | 12.80m | Total Area Squares        | 28.22  |