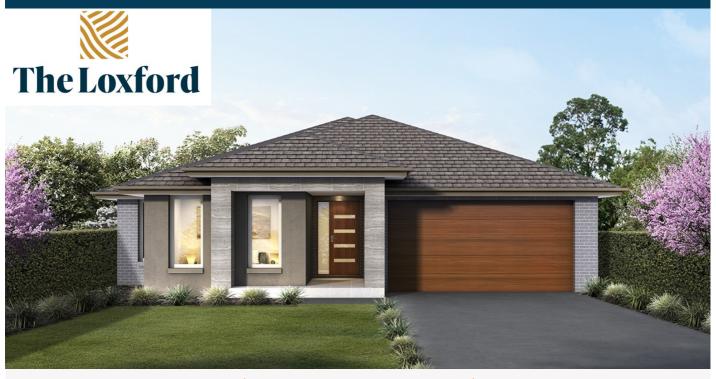

## ClarendonHomes

HOME SIZE: 262.3m<sup>2</sup>

LAND SIZE: 512m<sup>2</sup>

4 🖂 | 3 🖳 | 2 🥽 | 2 😂

\$828,690\*

### ESPERANCE 28 CONTEMPORARY FACADE

Lot 109 Berkshire Rd, Gillieston Heights Land Reg. Q4 2025