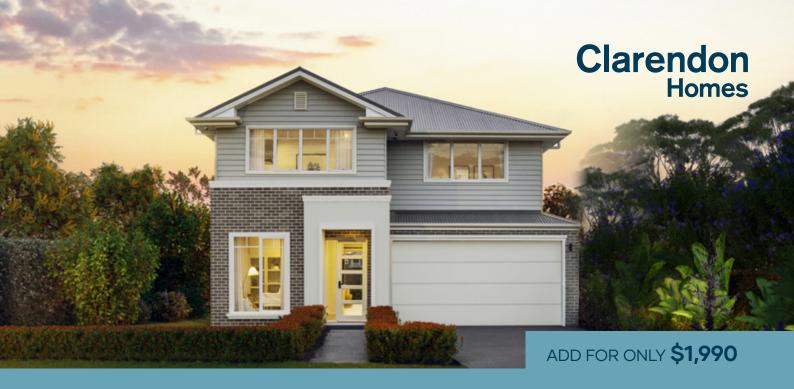

## ClarendonHomes

HOME SIZE: 262.3m<sup>2</sup>

LAND SIZE: 512m<sup>2</sup>

4 🖂 | 3 🖳 | 2 🥽 | 2 😂

\$828,690\*

### ESPERANCE 28 CONTEMPORARY FACADE

Lot 109 Berkshire Rd, Gillieston Heights Land Reg. Q4 2025