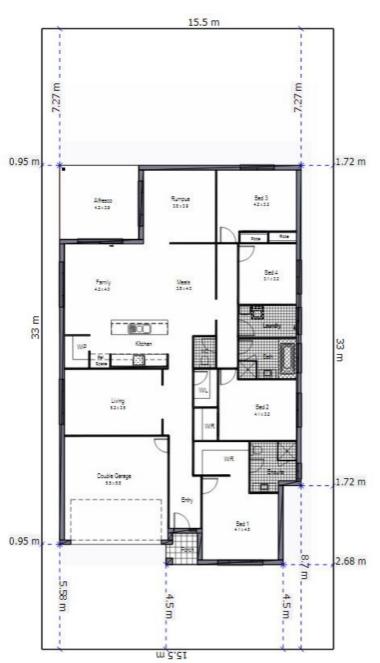

## ClarendonHomes

HOME SIZE: 262.3m<sup>2</sup>

LAND SIZE: 512m<sup>2</sup>

4 🖂 | 3 🖳 | 2 🥽 | 2 😂

\$828,690\*

### ESPERANCE 28 CONTEMPORARY FACADE

Lot 109 Berkshire Rd, Gillieston Heights Land Reg. Q4 2025

Clarendon Homes | sales@clarendon.com.au | 13 63 93

| House<br>Length | 21.20m | Total Area m <sup>2</sup> | 262.25 |
|-----------------|--------|---------------------------|--------|
| House Width     | 12.80m | Total Area Squares        | 28.22  |