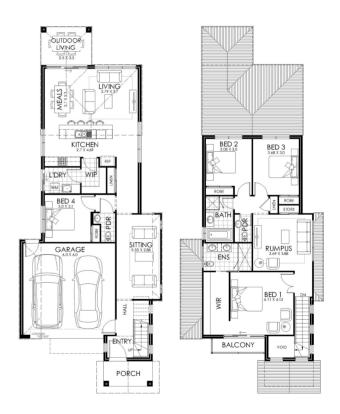

## \$859,235\*

Lot 109 Berkshire Road Gillieston Heights NSW Australia

Lot Size: 512m2

House Size: 256.80m2

#### List of Inclusions:

- Lifestyle Plus inclusions
- Earthworks for site fall of up to 300mm.
- Colorbond steel roof
- Ducted Heating & Cooling
- 900mm stainless steel appliances
- Carpet & tiles throughout
- Smartstone benchtops with 20mm edge detail
- Colour selection appointment with interior design consultant
- Breathtaking views
- · Located close to schools and popular shopping destinations