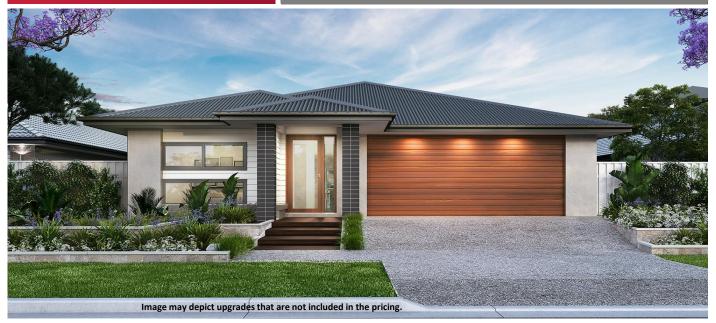

Home and Land Package From

The Loxford

Floor area: 199.41m2 / 21.47sq | Block Size: 518.9m2 Address: Lot 428 Hampstead Circuit, Gillieston Heights

- \* Classic facade
- \* Open Plan Living
- \* Covered Alfresco
- \* 22.5° roof pitch
- \* Perry Homes 'Standard Inclusions'
- \* Designer Plus Kitchen including Westinghouse appliances
- \* Upgraded Designer Downlighting Package
- \* All internal floor coverings
- \* Flyscreens to all windows and sliding doors
- \* Wall mounted clothesline
- \* TV antenna
- \* Letterbox
- \* Allowance for late registration date
- \* Concrete allowance to driveway, porch & terrace
- \* Site Works and BASIX allowance including Council lodgement (subject to Contour Survey)