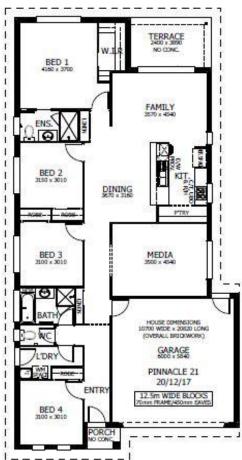

Home and Land Package From

The Loxford

Floor area: 199.41m2 / 21.47sq | Block Size: 518.9m2 Address: Lot 428 Hampstead Circuit, Gillieston Heights

- \* Classic facade
- \* Open Plan Living
- \* Covered Alfresco
- \* 22.5° roof pitch
- \* Perry Homes 'Standard Inclusions'
- \* Designer Plus Kitchen including Westinghouse appliances
- \* Upgraded Designer Downlighting Package
- \* All internal floor coverings
- \* Flyscreens to all windows and sliding doors
- \* Wall mounted clothesline
- \* TV antenna
- \* Letterbox
- \* Allowance for late registration date
- \* Concrete allowance to driveway, porch & terrace
- \* Site Works and BASIX allowance including Council lodgement (subject to Contour Survey)