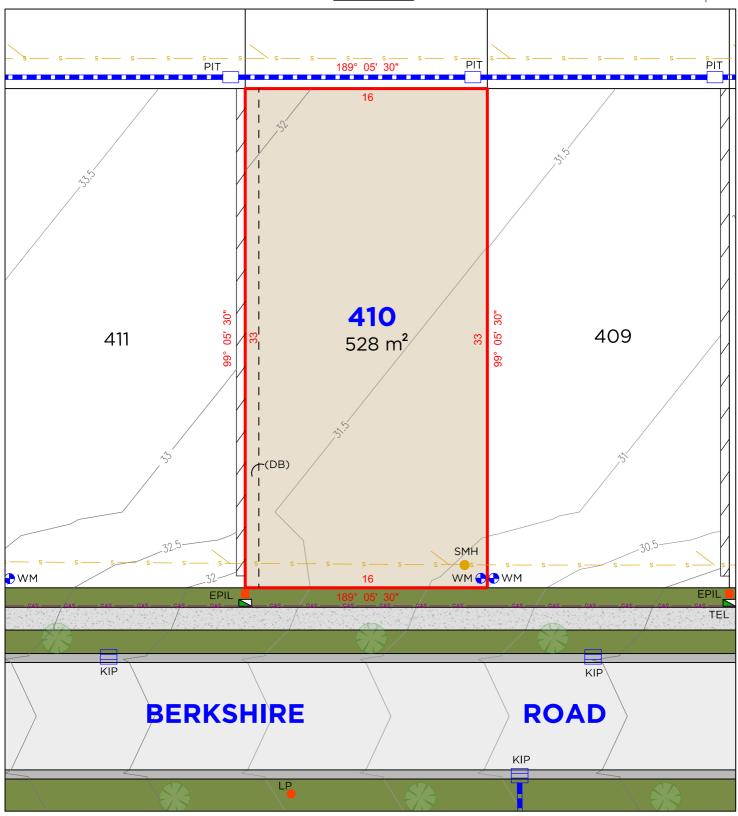

#### **EASEMENTS**

(DB) EASEMENT FOR SUPPORT OF RETAINING WALL 0.9 WIDE

#### **DISCLAIMER**

- 1. THIS PLAN HAS BEEN COMPILED FROM DESIGN PLANS AT THE SCALE/S STATED. IT IS RECOMMENDED THAT A SURVEY IS UNDERTAKEN PRIOR TO THE PREPARATION OF CONSTRUCTION DRAWINGS. THE PLAN IS SUITABLE FOR DESIGN ONLY & MAY NOT BE SUITABLE FOR ANY OTHER PURPOSE OR FOR USE AT ANY OTHER SCALES/S.
- 2. THE BOUNDARIES & SERVICES SHOWN ARE APPROXIMATE ONLY. FURTHER SURVEY WILL BE REQUIRED IF CONSTRUCTION IS TO TAKE PLACE ON OR ADJACENT TO THE BOUNDARIES.

DELFS
LASCELLES

P: (02) 4964 4886 E: admin@delacs.com.au DATE: 18.04.2024 DATUM:AHD SCALE: 1:250 (A4) PROJECT No. **23495** 