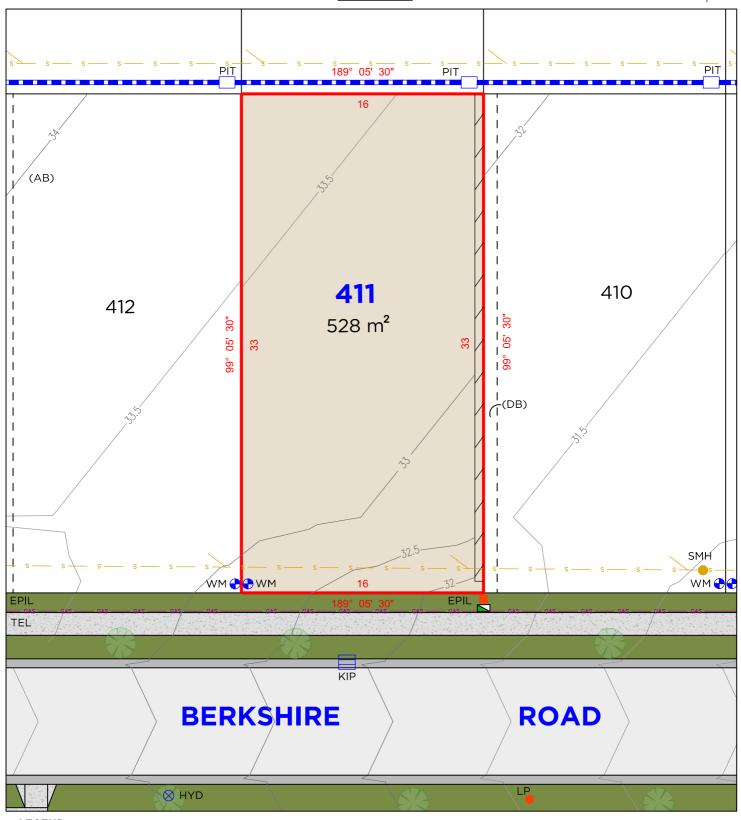

#### **EASEMENTS**

(AB) EASEMENT FOR SUPPORT OF RETAINING WALL 0.9 WIDE

#### **DISCLAIMER**

- 1. THIS PLAN HAS BEEN COMPILED FROM DESIGN PLANS AT THE SCALE/S STATED. IT IS RECOMMENDED THAT A SURVEY IS UNDERTAKEN PRIOR TO THE PREPARATION OF CONSTRUCTION DRAWINGS. THE PLAN IS SUITABLE FOR DESIGN ONLY & MAY NOT BE SUITABLE FOR ANY OTHER PURPOSE OR FOR USE AT ANY OTHER SCALES/S.
- 2. THE BOUNDARIES & SERVICES SHOWN ARE APPROXIMATE ONLY, FURTHER SURVEY WILL BE REQUIRED IF CONSTRUCTION IS TO TAKE PLACE ON OR ADJACENT TO THE BOUNDARIES.

260 MAITLAND ROAD, P: (02) 4964 4886 MAYFIELD NSW 2304 E: admin@delacs.com.au DATE: 18.04.2024 DATUM:AHD SCALE: 1:250 (A4) PROJECT No. **23495** 