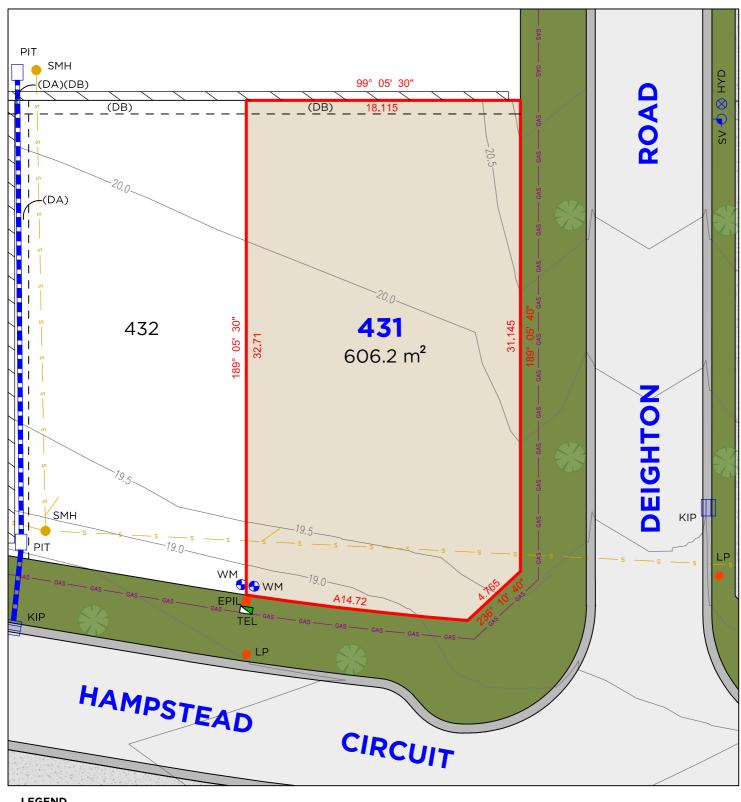

#### **EASEMENTS**

(DA) EASEMENT TO DRAIN WATER 1.5 WIDE (DB) EASEMENT FOR SUPPORT OF RETAINING WALL 0.9 WIDE