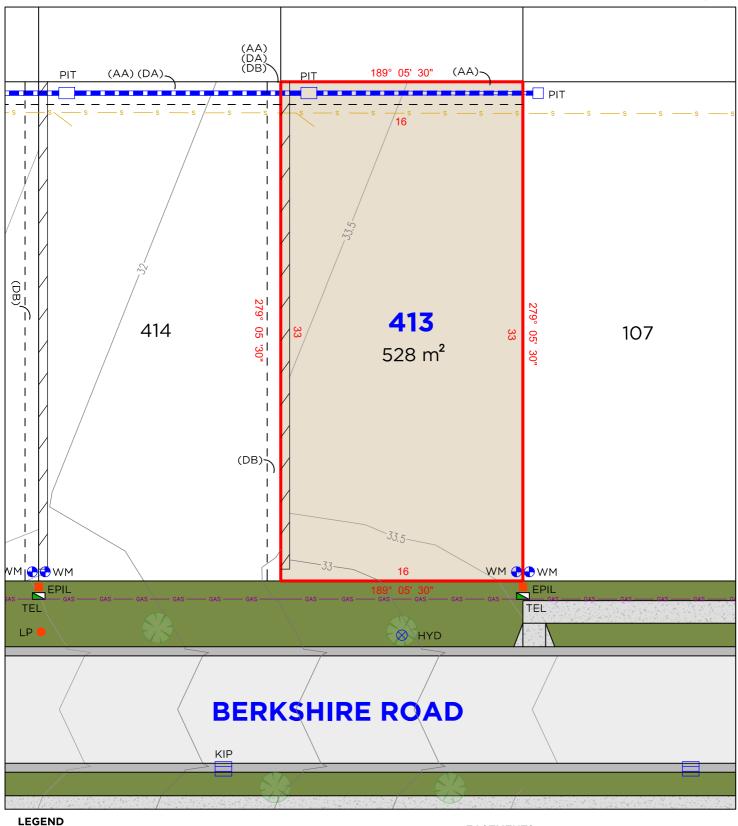

# LEGEND

BOUNDARY LINE
ADJACENT BOUNDARY
EASEMENT
SEWER
GAS LINE
STORMWATER
RETAINING WALL
SEWER MANHOLE

TEL
EPIL
LP
PIT
KIP
SV
HYD

WM

TELSTRA / NBN PIT ELECTRICAL PILLAR LIGHT POLE DRAINAGE PIT KERB INLET PIT STOP VALVE HYDRANT WATER METER

#### **EASEMENTS**

(AA) EASEMENT TO DRAIN WATER 1.5 WIDE (DA) EASEMENT TO DRAIN WATER 1.5 WIDE (DB) EASEMENT FOR SUPPORT OF RETAINING WALL 0.9 WIDE

#### DISCLAIMER

- THIS PLAN HAS BEEN COMPILED FROM DESIGN PLANS AT THE SCALE/S STATED. IT IS RECOMMENDED THAT A SURVEY IS UNDERTAKEN PRIOR TO THE PREPARATION OF CONSTRUCTION DRAWINGS. THE PLAN IS SUITABLE FOR DESIGN ONLY & MAY NOT BE SUITABLE FOR ANY OTHER PURPOSE OR FOR USE AT ANY OTHER SCALES/S.
- 2. THE BOUNDARIES & SERVICES SHOWN ARE APPROXIMATE ONLY. FURTHER SURVEY WILL BE REQUIRED IF CONSTRUCTION IS TO TAKE PLACE ON OR ADJACENT TO THE BOUNDARIES.