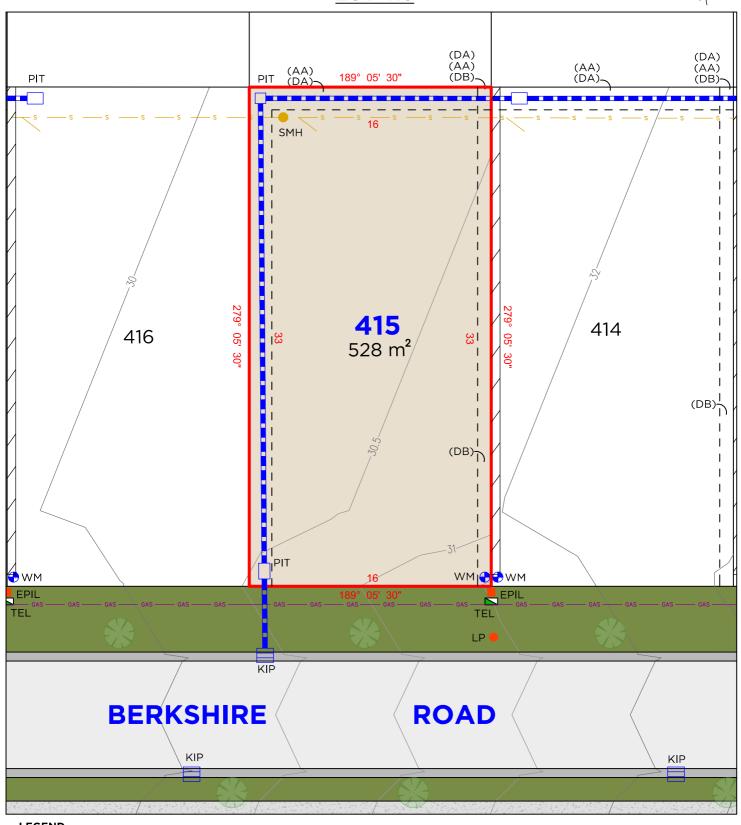

#### **EASEMENTS**

(AA) EASEMENT TO DRAIN WATER 1.5 WIDE (DA) EASEMENT TO DRAIN WATER 1.5 WIDE (DB) EASEMENT FOR SUPPORT OF RETAINING WALL 0.9 WIDE