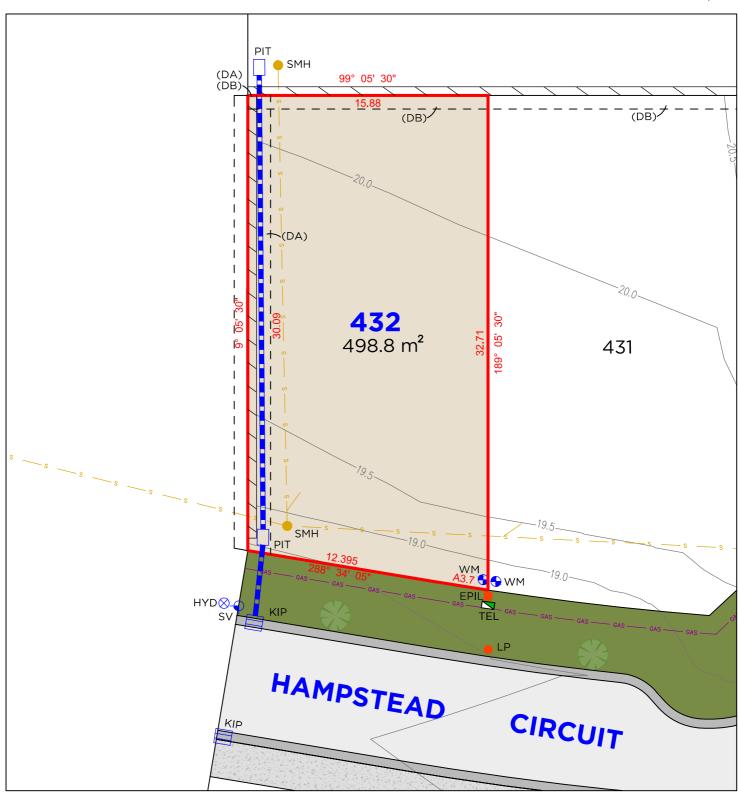

#### **EASEMENTS**

(AA) EASEMENT TO DRAIN WATER 1.5 WIDE (DA) EASEMENT TO DRAIN WATER 1.5 WIDE (DB) EASEMENT FOR SUPPORT OF RETAINING WALL 0.9 WIDE

#### **EASEMENTS**

(DA) EASEMENT TO DRAIN WATER 1.5 WIDE (DB) EASEMENT FOR SUPPORT OF RETAINING WALL 0.9 WIDE