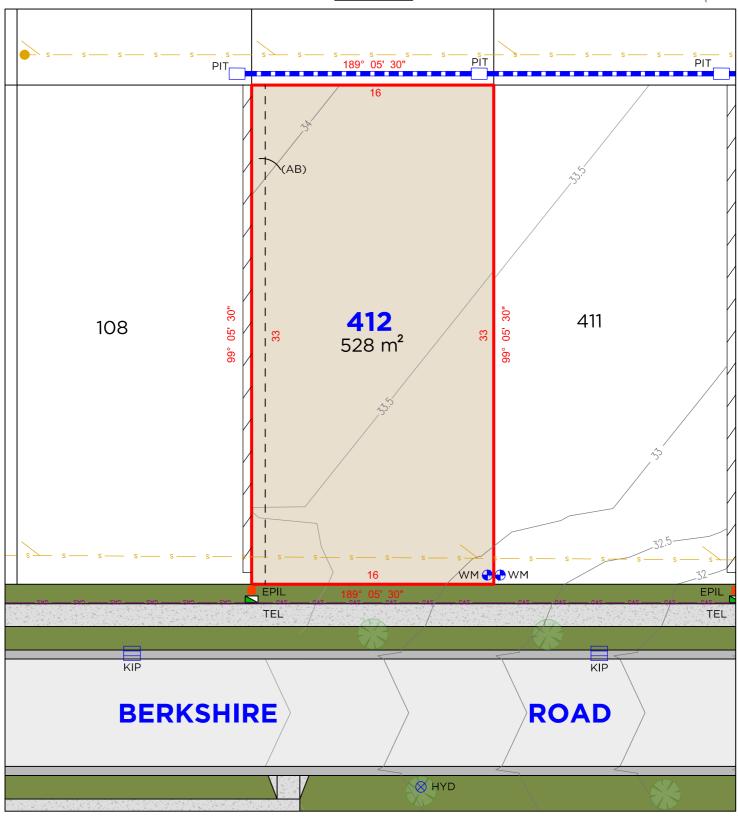

#### **EASEMENTS**

(DB) EASEMENT FOR SUPPORT OF RETAINING WALL 0.9 WIDE

#### **EASEMENTS**

(AB) EASEMENT FOR SUPPORT OF RETAINING WALL 0.9 WIDE

#### **EASEMENTS**

(AA) EASEMENT TO DRAIN WATER 1.5 WIDE (DA) EASEMENT TO DRAIN WATER 1.5 WIDE (DB) EASEMENT FOR SUPPORT OF RETAINING WALL 0.9 WIDE

#### **EASEMENTS**

(DA) EASEMENT TO DRAIN WATER 1.5 WIDE (DB) EASEMENT FOR SUPPORT OF RETAINING WALL 0.9 WIDE