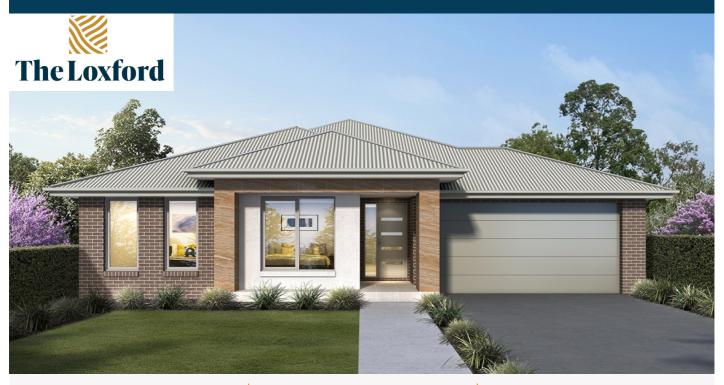

## ClarendonHomes

HOME SIZE: 273m<sup>2</sup>

LAND SIZE: 582m<sup>2</sup>

4 🖂 | 3 🖳 | 2 🥽 | 2 😂

\$862,510\*

## MEREWEATHER 29 CONTEMPORARY FACADE

Lot 412 Berkshire Rd, Gillieston Heights Land Reg. Q4 2025