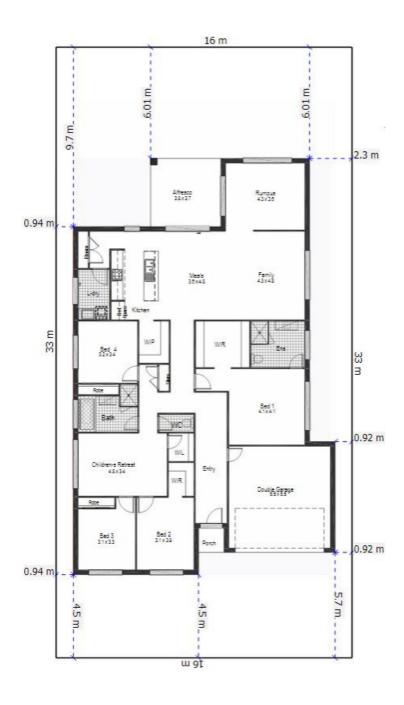

| House<br>Length | 22.50m | Total Area m <sup>2</sup> | 272.98 |
|-----------------|--------|---------------------------|--------|
| House Width     | 14.20m | Total Area Squares        | 29.38  |

Clarendon Homes | sales@clarendon.com.au | 13 63 93