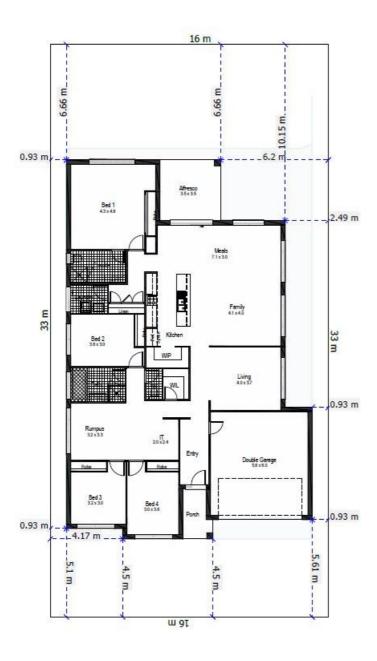

Date/Time: 22/5/2024 10:37

Manning 29 Alpine 528.00 m<sup>2</sup> lot

| House<br>Length | 21.90m | Total Area m <sup>2</sup> | 265.78 |
|-----------------|--------|---------------------------|--------|
| House Width     | 14.30m | Total Area Squares        | 28.69  |