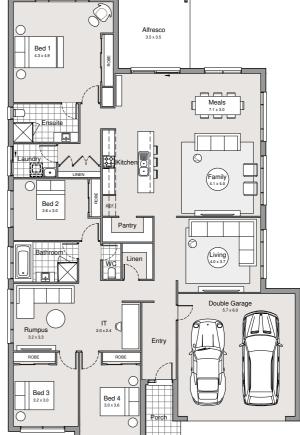

## MANNING 29 ALPINE FACADE

Lot 411 Berkshire Rd, Gillieston Heights Land Reg. Q4 2025

Date/Time: 22/5/2024 10:37

Manning 29 Alpine 528.00 m<sup>2</sup> lot

| House<br>Length | 21.90m | Total Area m <sup>2</sup> | 265.78 |
|-----------------|--------|---------------------------|--------|
| House Width     | 14.30m | Total Area Squares        | 28.69  |