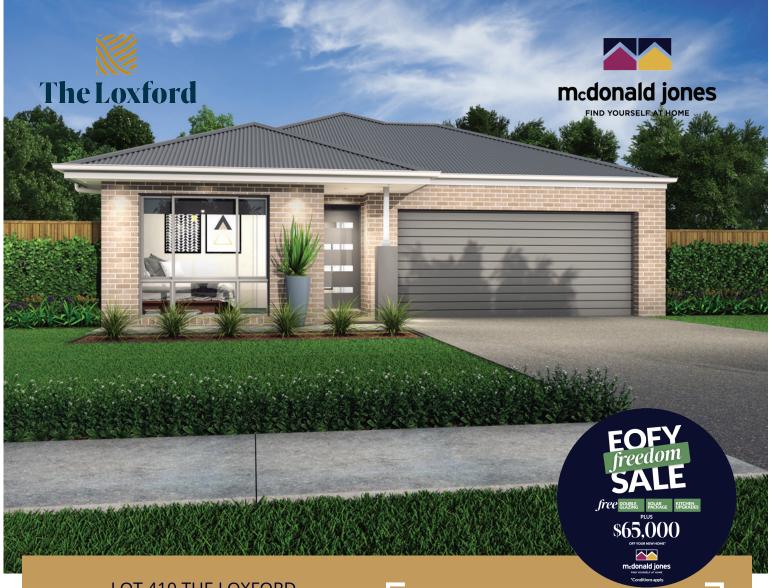

**LOT 410 THE LOXFORD** 

\$749,900\*

Porto 12.5m

CLASSIC

- **✓ SUPALOC STEEL FRAME AND COLORBOND ROOF**
- ACTRON REVERSE CYCLE DUCTED AIR-CONDITIONING
- LUXURY UPGRADE & APPLIANCE PACKAGE
- 7-STAR BASIX INCLUDING DOUBLE GLAZING WINDOWS
- ✓ MULTIPLE FLOORING OPTIONS THROUGHOUT

## **HOUSE & LAND PACKAGE**

- ✓ ALFRESCO CABANA INCLUDED
- ✓ 2.55M HIGH CELINGS TO GROUND FLOOR
- ✓ CONCRETE DRIVEWAY
- TURF TO FRONT YARD
- **✓** MASONRY LETTERBOX & CLOTHESLINE

m 0473 122 763 rstein@mcdonaldjones.com.au