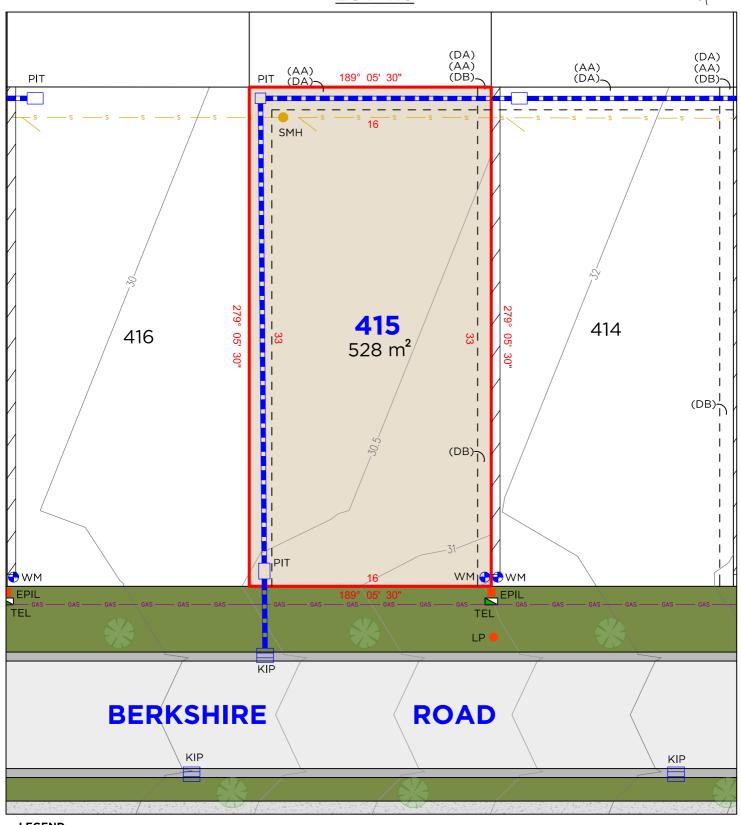

# **LEGEND**

BOUNDARY LINE
ADJACENT BOUNDARY
EASEMENT
SEWER
GAS LINE
STORMWATER
RETAINING WALL
SEWER MANHOLE

TELSTRA / NBN PIT ELECTRICAL PILLAR LIGHT POLE DRAINAGE PIT KERB INLET PIT STOP VALVE HYDRANT WATER METER

### **EASEMENTS**

(AA) EASEMENT TO DRAIN WATER 1.5 WIDE (DA) EASEMENT TO DRAIN WATER 1.5 WIDE (DB) EASEMENT FOR SUPPORT OF RETAINING WALL 0.9 WIDE