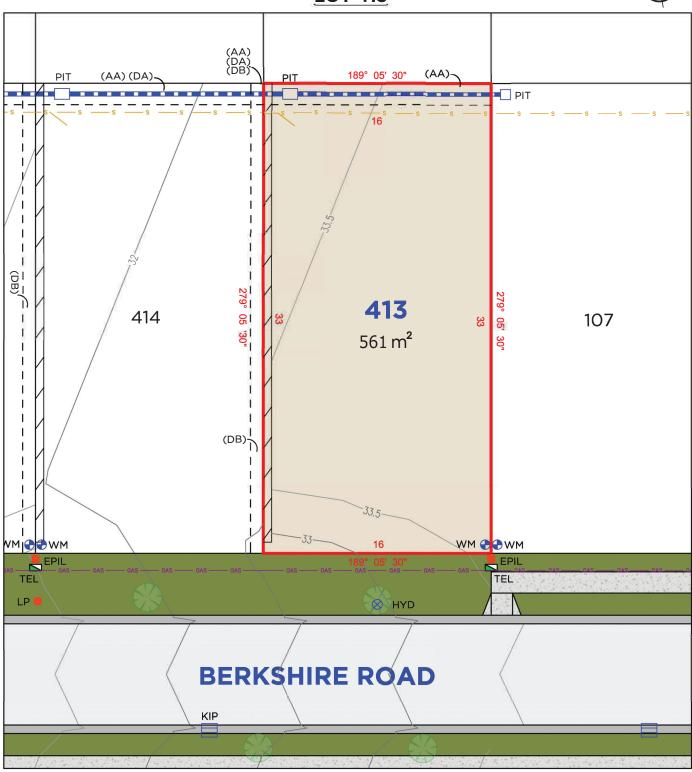

### **EASEMENTS**

(AA) EASEMENT TO DRAIN WATER 1.5 WIDE (DA) EASEMENT TO DRAIN WATER 1.5 WIDE (DB) EASEMENT FOR SUPPORT OF RETAINING WALL 0.9 WIDE

# **EASEMENTS**

(AA) EASEMENT TO DRAIN WATER 1.5 WIDE (DA) EASEMENT TO DRAIN WATER 1.5 WIDE (DB) EASEMENT FOR SUPPORT OF RETAINING WALL 0.9 WIDE