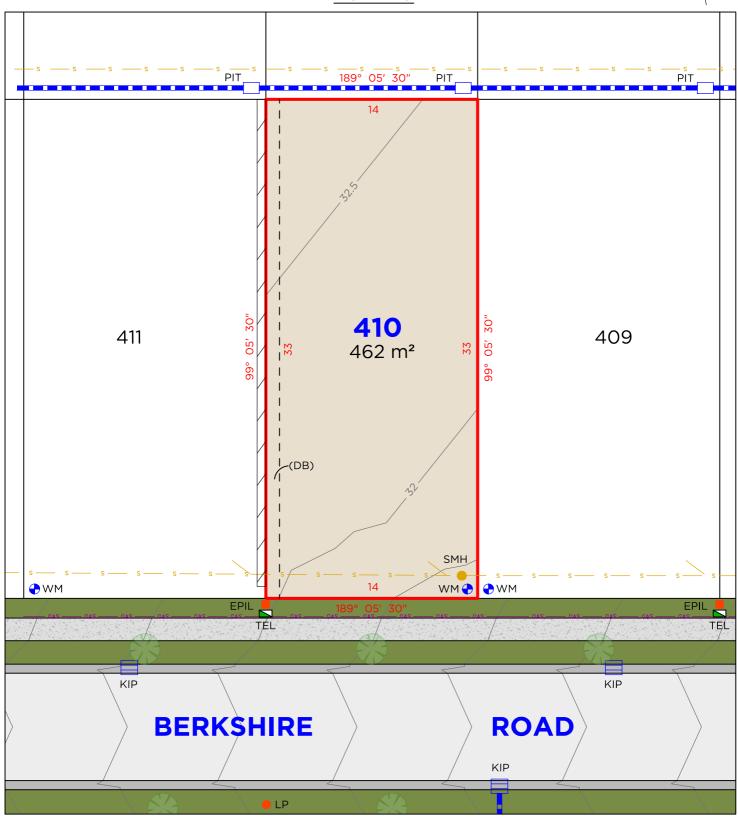

# **EASEMENTS**

(DB) EASEMENT FOR SUPPORT OF RETAINING WALL 0.9 WIDE

# **LEGEND**

BOUNDARY LINE
ADJACENT BOUNDARY
EASEMENT
SEWER
GAS LINE
STORMWATER
RETAINING WALL
SEWER MANHOLE

TELSTRA / NBN PIT ELECTRICAL PILLAR LIGHT POLE DRAINAGE PIT KERB INLET PIT STOP VALVE HYDRANT WATER METER