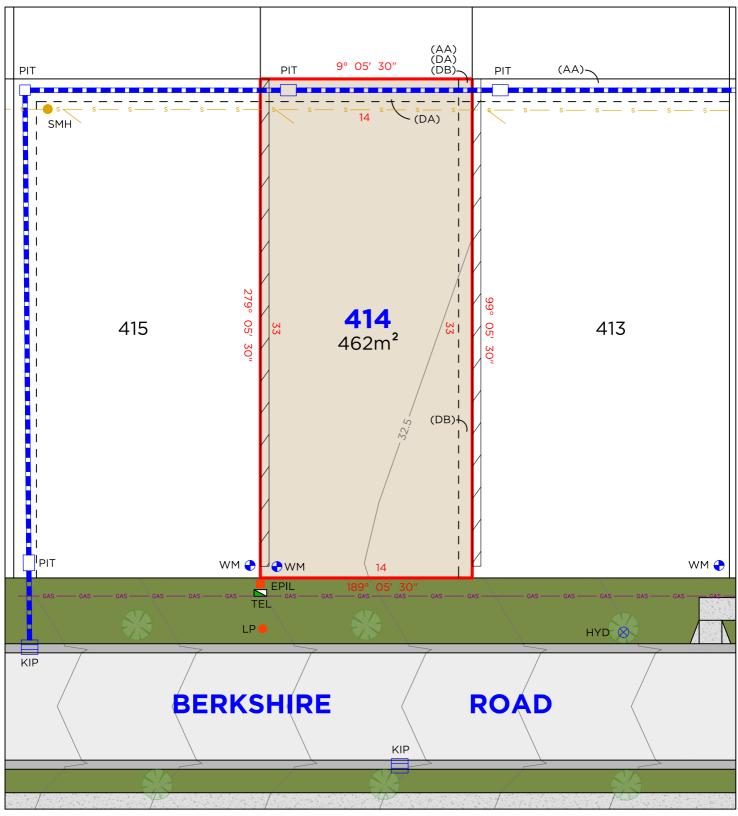

### **EASEMENTS**

(AA) EASEMENT TO DRAIN WATER 1.5 WIDE (DA) EASEMENT TO DRAIN WATER 1.5 WIDE (DB) EASEMENT FOR SUPPORT OF RETAINING WALL 0.9 WIDE

# **EASEMENTS**

(AA) EASEMENT TO DRAIN WATER 1.5 WIDE (DA) EASEMENT TO DRAIN WATER 1.5 WIDE (DB) EASEMENT FOR SUPPORT OF RETAINING WALL 0.9 WIDE