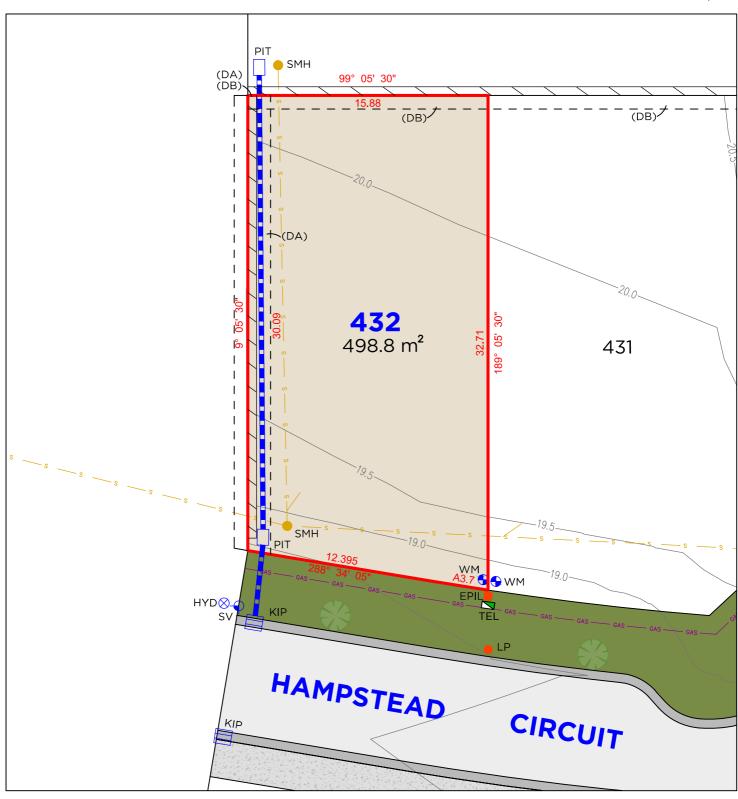

# **EASEMENTS**

(DB) EASEMENT FOR SUPPORT OF RETAINING WALL 0.9 WIDE

### **EASEMENTS**

(AA) EASEMENT TO DRAIN WATER 1.5 WIDE (DA) EASEMENT TO DRAIN WATER 1.5 WIDE (DB) EASEMENT FOR SUPPORT OF RETAINING WALL 0.9 WIDE

# **EASEMENTS**

(AA) EASEMENT TO DRAIN WATER 1.5 WIDE (DA) EASEMENT TO DRAIN WATER 1.5 WIDE (DB) EASEMENT FOR SUPPORT OF RETAINING WALL 0.9 WIDE

# **EASEMENTS**

(DA) EASEMENT TO DRAIN WATER 1.5 WIDE (DB) EASEMENT FOR SUPPORT OF RETAINING WALL 0.9 WIDE