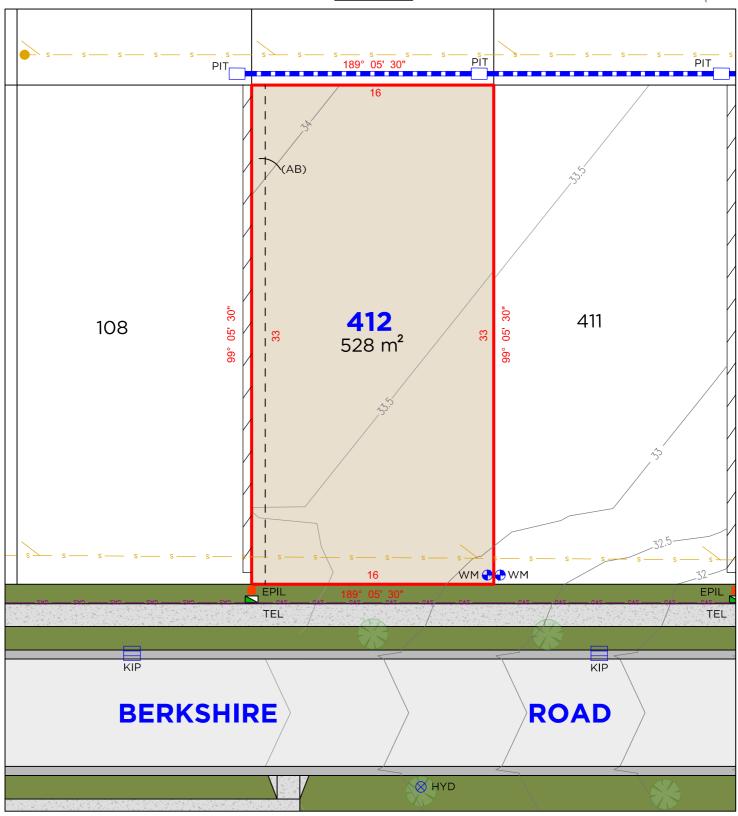

#### **EASEMENTS**

(AB) EASEMENT FOR SUPPORT OF RETAINING WALL 0.9 WIDE

### **EASEMENTS**

(AA) EASEMENT TO DRAIN WATER 1.5 WIDE (DA) EASEMENT TO DRAIN WATER 1.5 WIDE (DB) EASEMENT FOR SUPPORT OF RETAINING WALL 0.9 WIDE

# **EASEMENTS**

(AA) EASEMENT TO DRAIN WATER 1.5 WIDE (DA) EASEMENT TO DRAIN WATER 1.5 WIDE (DB) EASEMENT FOR SUPPORT OF RETAINING WALL 0.9 WIDE

# **EASEMENTS**

(DA) EASEMENT TO DRAIN WATER 1.5 WIDE (DB) EASEMENT FOR SUPPORT OF RETAINING WALL 0.9 WIDE