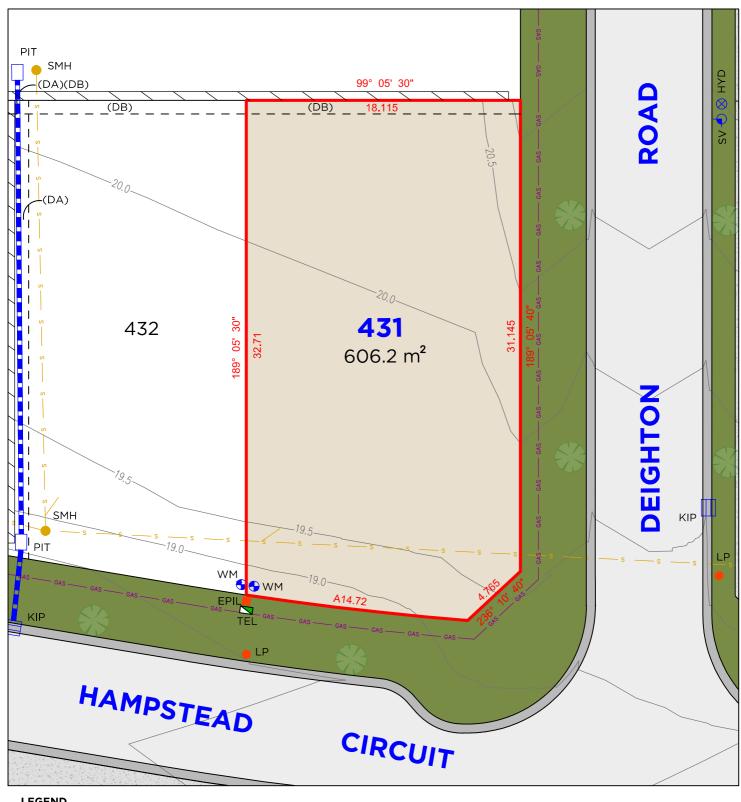

# **EASEMENTS**

(DA) EASEMENT TO DRAIN WATER 1.5 WIDE (DB) EASEMENT FOR SUPPORT OF RETAINING WALL 0.9 WIDE