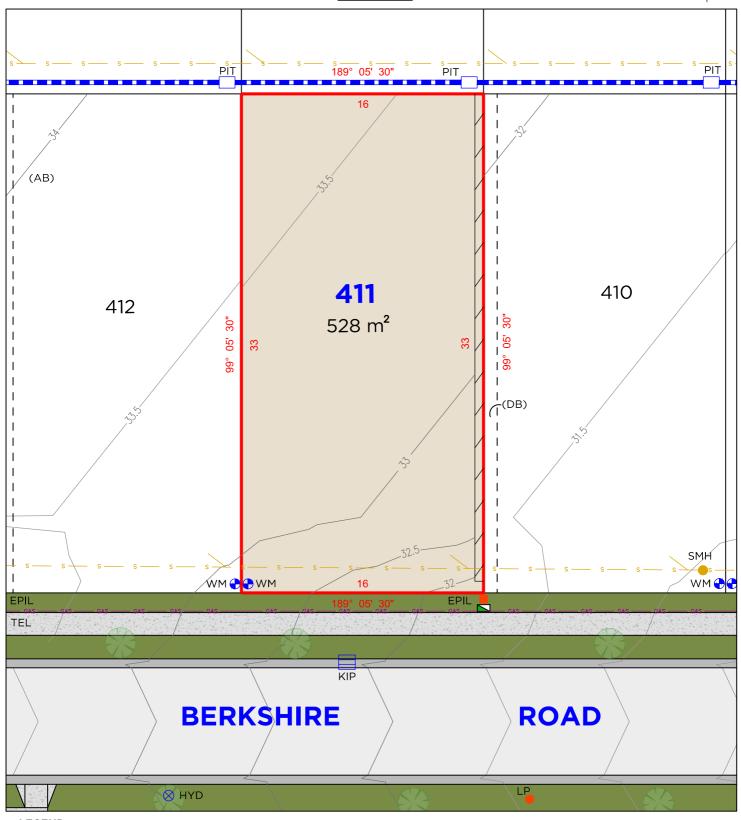

#### **EASEMENTS**

(AB) EASEMENT FOR SUPPORT OF RETAINING WALL 0.9 WIDE

### **LEGEND**

**BOUNDARY LINE** ADJACENT BOUNDARY EASEMENT SEWER GAS LINE STORMWATER RETAINING WALL

HYD

WM

TELSTRA / NBN PIT ELECTRICAL PILLAR LIGHT POLE DRAINAGE PIT KERB INLET PIT STOP VALVE HYDRANT WATER METER