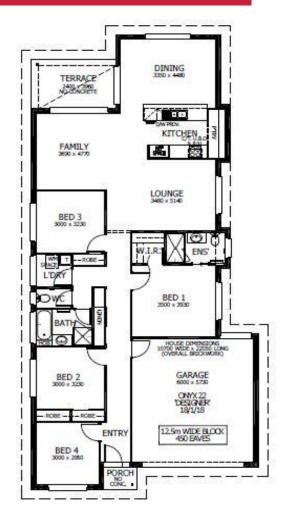

## **Home and Land Package** From

Land included - Package expires 30/06/2026

The Loxford

Floor area: 201.01m2 / 21.64sq | Block Size: 518.9m2 Address: Lot 428 Hampstead Circuit, Gillieston Heights

## Onyx 22 Package Inclusions

- \* Metro facade
- \* Open Plan Living
- \* Covered Alfresco
- \* 22.5° roof pitch
- \* Perry Homes 'Standard Inclusions'
- \* Designer Plus Kitchen including Westinghouse appliances
- \* Upgraded Designer Downlighting Package
- \* All internal floor coverings
- \* Flyscreens to all windows and sliding doors
- \* Wall mounted clothesline
- \* TV antenna
- \* Letterbox
- \* Allowance for late registration date
- \* Concrete allowance to driveway, porch & terrace
- \* Site Works and BASIX allowance including Council lodgement (subject to Contour Survey)