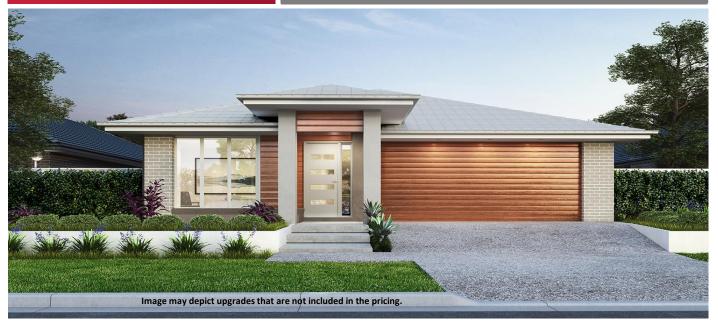

## **Home and Land Package** From

Land included - Package expires 30/06/2026

The Loxford

Floor area: 201.01m2 / 21.64sq | Block Size: 518.9m2 Address: Lot 428 Hampstead Circuit, Gillieston Heights

## Onyx 22 Package Inclusions

- \* Metro facade
- \* Open Plan Living
- \* Covered Alfresco
- \* 22.5° roof pitch
- \* Perry Homes 'Standard Inclusions'
- \* Designer Plus Kitchen including Westinghouse appliances
- \* Upgraded Designer Downlighting Package
- \* All internal floor coverings
- \* Flyscreens to all windows and sliding doors
- \* Wall mounted clothesline
- \* TV antenna
- \* Letterbox
- \* Allowance for late registration date
- \* Concrete allowance to driveway, porch & terrace
- \* Site Works and BASIX allowance including Council lodgement (subject to Contour Survey)