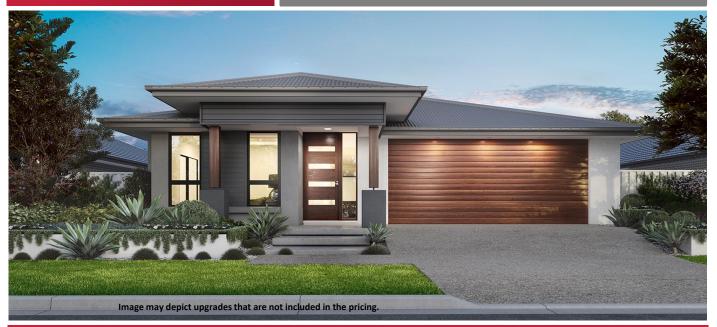

## Home and Land Package \$811,820

Land included - Package expires 30/06/2026

Floor area: 199.41m2 / 21.47sq | Block Size: 528m2 Address: Lot 415 Berkshire Road, Gillieston Heights

## **Pinnacle 21 Package Inclusions**

- \* Executive II facade
- \* Open Plan Living
- \* Covered Alfresco
- \* 22.5° roof pitch
- \* Perry Homes 'Standard Inclusions'
- \* Designer Plus Kitchen including Westinghouse appliances
- \* Upgraded Designer Downlighting Package
- \* All internal floor coverings
- \* Flyscreens to all windows and sliding doors
- \* Wall mounted clothesline
- \* TV antenna
- \* Letterbox
- \* Allowance for late registration date
- \* Concrete allowance to driveway, porch & terrace
- \* Site Works and BASIX allowance including Council lodgement (subject to Contour Survey)