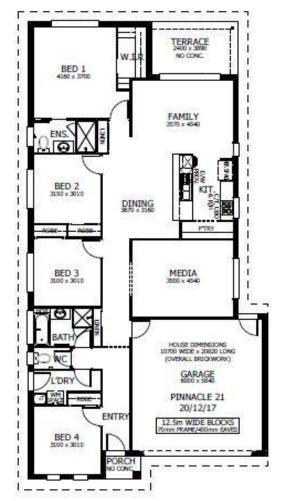

## Home and Land Package \$811,820

Land included - Package expires 30/06/2026

Floor area: 199.41m2 / 21.47sq | Block Size: 528m2 Address: Lot 415 Berkshire Road, Gillieston Heights

## **Pinnacle 21 Package Inclusions**

- \* Executive II facade
- \* Open Plan Living
- \* Covered Alfresco
- \* 22.5° roof pitch
- \* Perry Homes 'Standard Inclusions'
- \* Designer Plus Kitchen including Westinghouse appliances
- \* Upgraded Designer Downlighting Package
- \* All internal floor coverings
- \* Flyscreens to all windows and sliding doors
- \* Wall mounted clothesline
- \* TV antenna
- \* Letterbox
- \* Allowance for late registration date
- \* Concrete allowance to driveway, porch & terrace
- \* Site Works and BASIX allowance including Council lodgement (subject to Contour Survey)