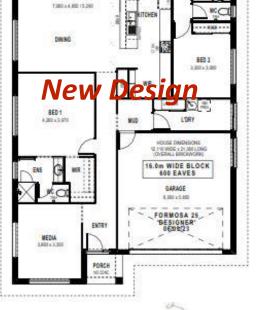

**The Loxford** 

4

Floor area: 236.78m2 / 25.46sq | Block Size: 528m2 Address: Lot 309 Albion Road, Gillieston Heights

## Formosa 25 Package Inclusions

- \* Classic facade
- \* Open Plan Living
- \* Covered Alfresco
- \* 22.5° roof pitch
- \* Perry Homes 'Standard Inclusions'
- \* Designer Plus Kitchen
- \* Upgraded Designer Downlighting Package
- \* All internal floor coverings
- \* Flyscreens to all windows and sliding doors
- \* Wall mounted clothesline
- \* TV antenna
- \* Letterbox
- \* Concrete allowance to driveway, porch & terrace
- \* Allowance for late registration date
- \* Site Works and BASIX allowance including Council lodgement (subject to Contour Survey)