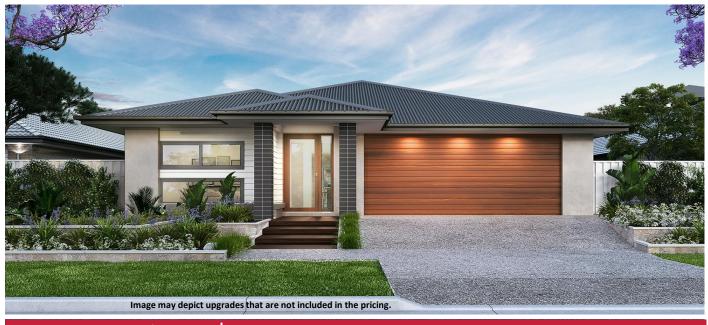

**The Loxford** 

4

Floor area: 236.78m2 / 25.46sq | Block Size: 528m2 Address: Lot 309 Albion Road, Gillieston Heights

## Formosa 25 Package Inclusions

- \* Classic facade
- \* Open Plan Living
- \* Covered Alfresco
- \* 22.5° roof pitch
- \* Perry Homes 'Standard Inclusions'
- \* Designer Plus Kitchen
- \* Upgraded Designer Downlighting Package
- \* All internal floor coverings
- \* Flyscreens to all windows and sliding doors
- \* Wall mounted clothesline
- \* TV antenna
- \* Letterbox
- \* Concrete allowance to driveway, porch & terrace
- \* Allowance for late registration date
- \* Site Works and BASIX allowance including Council lodgement (subject to Contour Survey)