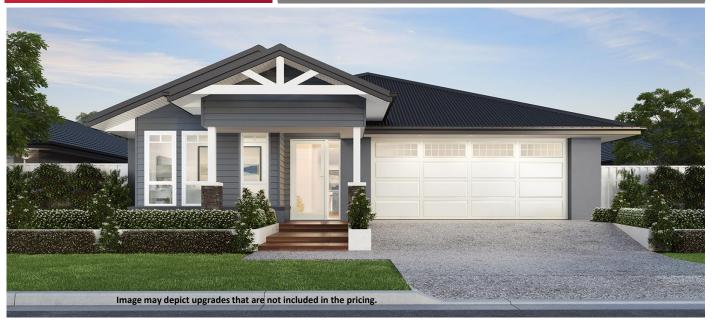

## Home and Land Package \$818,090

Land included - Package expires 30/06/2026

Floor area: 201.84m2 / 21.70sq | Block Size: 528m2 Address: Lot 411 Berkshire Road, Gillieston Heights

## **Carlton 22 Package Inclusions**

- \* Hampton facade
- \* Open Plan Living
- \* Covered Alfresco
- \* 22.5° roof pitch
- \* Perry Homes 'Standard Inclusions'
- \* Designer Plus Kitchen including Westinghouse appliances
- \* Upgraded Designer Downlighting Package
- \* All internal floor coverings
- \* Flyscreens to all windows and sliding doors
- \* Wall mounted clothesline
- \* TV antenna
- \* Letterbox
- \* Allowance for late registration date
- \* Concrete allowance to driveway, porch & terrace
- \* Site Works and BASIX allowance including Council lodgement (subject to Contour Survey)