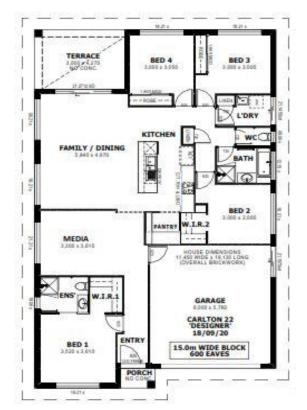

## Home and Land Package \$818,090

Land included - Package expires 30/06/2026

Floor area: 201.84m2 / 21.70sq | Block Size: 528m2 Address: Lot 411 Berkshire Road, Gillieston Heights

## **Carlton 22 Package Inclusions**

- \* Hampton facade
- \* Open Plan Living
- \* Covered Alfresco
- \* 22.5° roof pitch
- \* Perry Homes 'Standard Inclusions'
- \* Designer Plus Kitchen including Westinghouse appliances
- \* Upgraded Designer Downlighting Package
- \* All internal floor coverings
- \* Flyscreens to all windows and sliding doors
- \* Wall mounted clothesline
- \* TV antenna
- \* Letterbox
- \* Allowance for late registration date
- \* Concrete allowance to driveway, porch & terrace
- \* Site Works and BASIX allowance including Council lodgement (subject to Contour Survey)