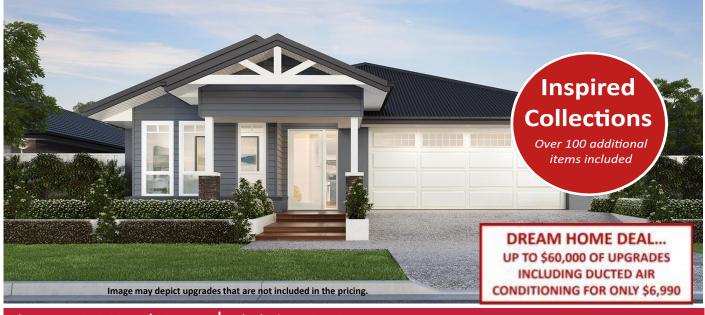

## Home and Land Package From \$828.225

Land included - Package expires 30/06/2026

4

2

2

Floor area: 218.02m2 / 23.44sq | Block Size: 561m2 Address: Lot 413 Berkshire Road, Gillieston Heights

## Formosa 23 Package Inclusions

- \* DREAM HOME DEAL
- \* 26 WEEK BUILD TIME GUARANTEE
- \* 12 MONTH FIXED PRICE CONTRACT
- \* Hampton facade
- \* Perry Homes 'Standard Inclusions'
- \* Sustainability Collection
- \* Fully Ducted Air Conditioning (Incl. in promotion)
- \* 'Inspired by You' upgrades (Incl. in promotion)
- \* All internal floor coverings
- \* Flyscreens to all windows and sliding doors
- \* 2590mm ceiling height
- \* Wall mounted clothesline
- \* TV antenna and Letterbox
- \* Allowance for late registration date
- \* Concrete allowance to driveway, porch & terrace
- \* Site Works and BASIX allowance including Council