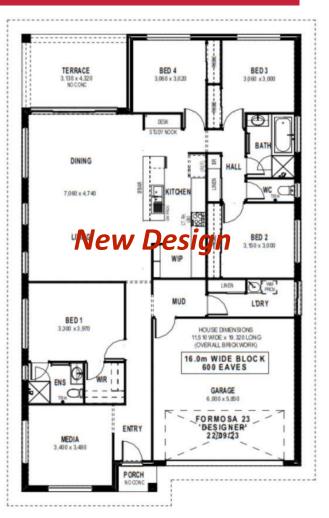

## Home and Land Package From \$828.225

Land included - Package expires 30/06/2026

4

2

2

Floor area: 218.02m2 / 23.44sq | Block Size: 561m2 Address: Lot 413 Berkshire Road, Gillieston Heights

## Formosa 23 Package Inclusions

- \* DREAM HOME DEAL
- \* 26 WEEK BUILD TIME GUARANTEE
- \* 12 MONTH FIXED PRICE CONTRACT
- \* Hampton facade
- \* Perry Homes 'Standard Inclusions'
- \* Sustainability Collection
- \* Fully Ducted Air Conditioning (Incl. in promotion)
- \* 'Inspired by You' upgrades (Incl. in promotion)
- \* All internal floor coverings
- \* Flyscreens to all windows and sliding doors
- \* 2590mm ceiling height
- \* Wall mounted clothesline
- \* TV antenna and Letterbox
- \* Allowance for late registration date
- \* Concrete allowance to driveway, porch & terrace
- \* Site Works and BASIX allowance including Council