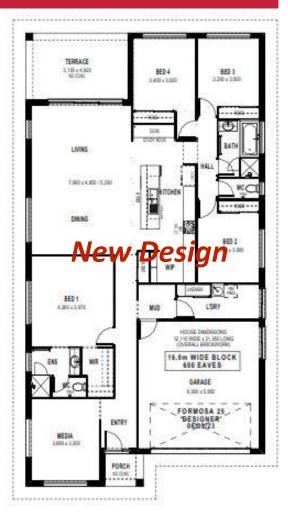

## Home and Land Package \$832,768

Land included - Package expires 31/12/2025

Floor area: 236.78m2 / 25.46sq | Block Size: 512m2 Address: Lot 109 Berkshire Road, Gillieston Heights

## Formosa 25 Package Inclusions

- \* Metro facade
- \* Open Plan Living
- \* Covered Alfresco
- \* Colorbond® Roof
- \* 22.5° roof pitch
- \* Perry Homes 'Standard Inclusions'
- \* Designer Plus Kitchen
- \* Upgraded Designer Downlighting Package
- \* All internal floor coverings
- \* Flyscreens to all windows and sliding doors
- \* Wall mounted clothesline
- \* TV antenna
- \* Letterbox
- \* Concrete allowance to driveway, porch & terrace
- \* Allowance for late registration date
- \* Site Works and BASIX allowance including Council lodgement (subject to Contour Survey)