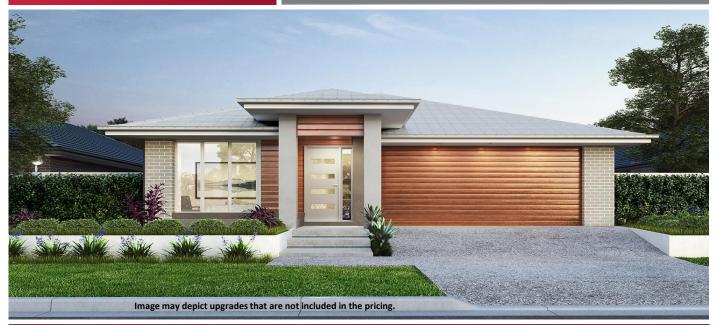

## Home and Land Package \$832,768

Land included - Package expires 31/12/2025

Floor area: 236.78m2 / 25.46sq | Block Size: 512m2 Address: Lot 109 Berkshire Road, Gillieston Heights

## Formosa 25 Package Inclusions

- \* Metro facade
- \* Open Plan Living
- \* Covered Alfresco
- \* Colorbond® Roof
- \* 22.5° roof pitch
- \* Perry Homes 'Standard Inclusions'
- \* Designer Plus Kitchen
- \* Upgraded Designer Downlighting Package
- \* All internal floor coverings
- \* Flyscreens to all windows and sliding doors
- \* Wall mounted clothesline
- \* TV antenna
- \* Letterbox
- \* Concrete allowance to driveway, porch & terrace
- \* Allowance for late registration date
- \* Site Works and BASIX allowance including Council lodgement (subject to Contour Survey)