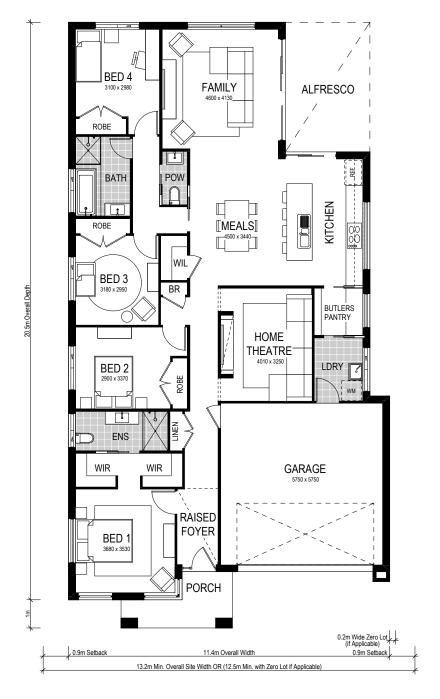

## **AVALON 209 | METRO**

The Avalon 209 is a single storey design perfectly suited for level, narrow sites with a 12.5m frontage or more. The design features two living areas, including a separate home theatre room, and four bedrooms.

A highlight of this home is the contemporary butler's pantry and laundry that provides ingress from the garage to the kitchen.

- ✓ Move in sooner
- ✓ Simplified selections
- Fixed site costs
- Interior and exterior inclusions
- / First home buyer appeal