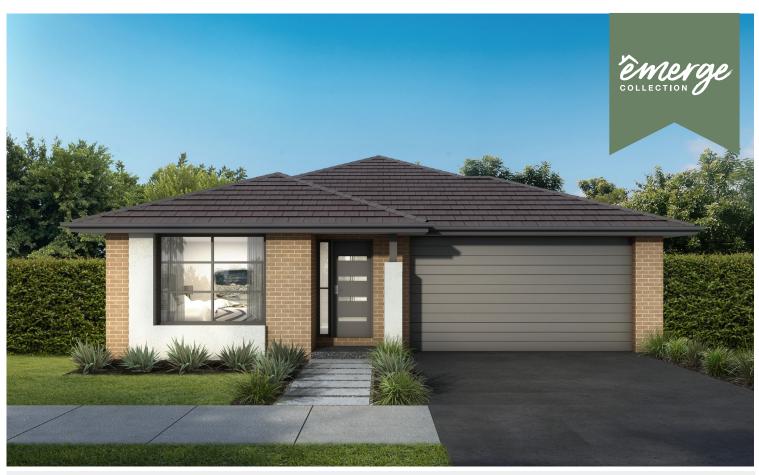

## MONTGOMERY HOUSE AND LAND PACKAGE

**AVALON 209 | METRO** 

Land Size: 515m<sup>2</sup>

\$781,200

Achievable price without sacrificing quality

## **AVALON 209 | METRO**

The Avalon 209 is a single storey design perfectly suited for level, narrow sites with a 12.5m frontage or more. The design features two living areas, including a separate home theatre room, and four bedrooms.

A highlight of this home is the contemporary butler's pantry and laundry that provides ingress from the garage to the kitchen.

- ✓ Move in sooner
- ✓ Simplified selections
- Fixed site costs
- Interior and exterior inclusions
- / First home buyer appeal