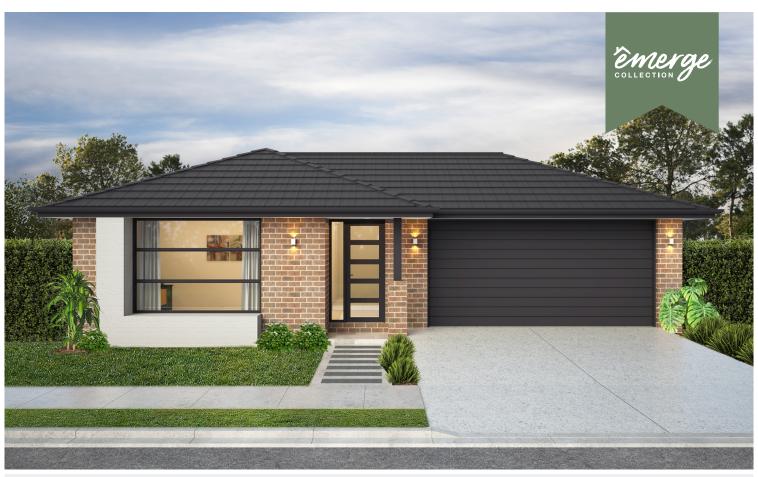

## MONTGOMERY HOUSE AND LAND PACKAGE

MONACO 1 211 | METRO

Land Size: 528m<sup>2</sup>

\$820,700

Achievable price without sacrificing quality

## MONACO 1 211 | METRO

The Monaco 1 211 is a split-level slab design that has the flexibility to suit a level or uphill sloping site.

Entering on the lower level, this design allows for a split slab to create steps from the entry level up to the open plan kitchen and living area. The master bedroom and ensuite sit toward the front of the house on the lower level, along with the generous home theatre. Ascending to the upper level find three well-appointed bedrooms, the main bathroom, IT nook, laundry and open plan kitchen and family area, which flows seamlessly to the alfresco area.