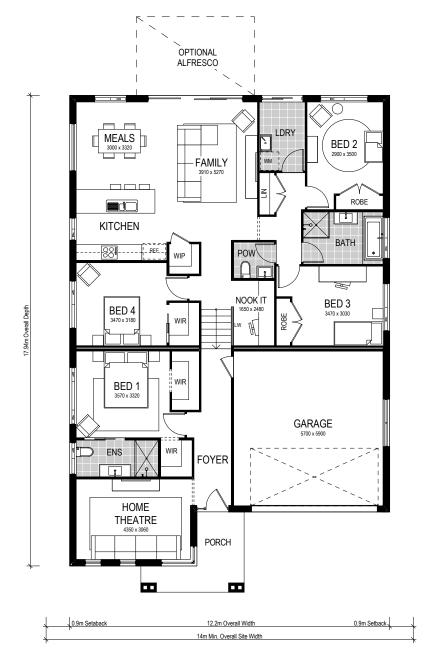

## MONACO 1 211 | METRO

The Monaco 1 211 is a split-level slab design that has the flexibility to suit a level or uphill sloping site.

Entering on the lower level, this design allows for a split slab to create steps from the entry level up to the open plan kitchen and living area. The master bedroom and ensuite sit toward the front of the house on the lower level, along with the generous home theatre. Ascending to the upper level find three well-appointed bedrooms, the main bathroom, IT nook, laundry and open plan kitchen and family area, which flows seamlessly to the alfresco area.