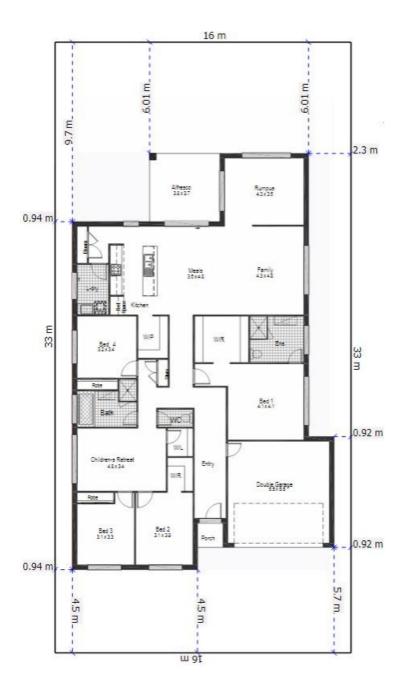

| House<br>Length | 22.50m | Total Area m <sup>2</sup> | 272.98 |
|-----------------|--------|---------------------------|--------|
| House Width     | 14.20m | Total Area Squares        | 29.38  |

Clarendon Homes | sales@clarendon.com.au | 13 63 93