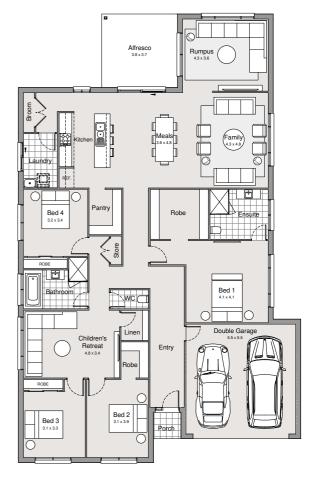

## ClarendonHomes

HOME SIZE: 273m<sup>2</sup>

LAND SIZE: 582m<sup>2</sup>

FIXED PRICE 4 🖂 | 3 🖽 | 2 🥽 | 2 🕞

| House<br>Length | 22.50m | Total Area m <sup>2</sup> | 272.98 |
|-----------------|--------|---------------------------|--------|
| House Width     | 14.20m | Total Area Squares        | 29.38  |

Clarendon Homes | sales@clarendon.com.au | 13 63 93