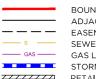

#### **EASEMENTS**

(FA) EASEMENT TO DRAIN WATER 1.5 WIDE (FB) EASEMENT FOR SUPPORT OF RETAINING WALL 0.9 WIDE

- THIS PLAN HAS BEEN COMPILED FROM DESIGN PLANS AT THE SCALE/S STATED. IT IS RECOMMENDED THAT A SURVEY IS UNDERTAKEN PRIOR TO THE PREPARATION OF CONSTRUCTION DRAWINGS. THE PLAN IS SUITABLE FOR DESIGN ONLY & MAY NOT BE SUITABLE FOR ANY OTHER PURPOSE OR FOR USE AT ANY OTHER SCALES/S.
- THE BOUNDARIES & SERVICES SHOWN ARE APPROXIMATE ONLY, FURTHER SURVEY WILL BE REQUIRED IF CONSTRUCTION IS TO TAKE PLACE ON OR ADJACENT TO THE BOUNDARIES.

#### LEGEND

BOUNDARY LINE
ADJACENT BOUNDARY
EASEMENT
SEWER
GAS LINE
STORMWATER
RETAINING WALL
SEWER MANHOLE

TEL
EPIL
LP
PIT
KIP
SV
HYD
WM

TELSTRA / NBN PIT ELECTRICAL PILLAR LIGHT POLE DRAINAGE PIT KERB INLET PIT STOP VALVE HYDRANT WATER METER