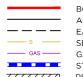

#### **EASEMENTS**

(EA) EASEMENT TO DRAIN WATER 1.5 WIDE

(EB) EASEMENT FOR SUPPORT OF RETAINING WALL 0.9 WIDE (FB) EASEMENT FOR SUPPORT OF RETAINING WALL 0.9 WIDE

- THIS PLAN HAS BEEN COMPILED FROM DESIGN PLANS AT THE SCALE/S STATED, IT IS RECOMMENDED THAT A SURVEY IS UNDERTAKEN PRIOR TO THE PREPARATION OF CONSTRUCTION DRAWINGS. THE PLAN IS SUITABLE FOR DESIGN ONLY & MAY NOT BE SUITABLE FOR ANY OTHER PURPOSE OR FOR USE AT ANY OTHER SCALES/S. THE BOUNDARIES & SERVICES SHOWN ARE
- APPROXIMATE ONLY. FURTHER SURVEY WILL BE REQUIRED IF CONSTRUCTION IS TO TAKE PLACE ON OR ADJACENT TO THE BOUNDARIES.

ADJACENT BOUNDARY STORMWATER RETAINING WALL SEWER MANHOLE

TEL EPIL LP PIT KIP **♦** SV HYD WM

TELSTRA / NBN PIT ELECTRICAL PILLAR LIGHT POLE DRAINAGE PIT KERB INLET PIT STOP VALVE HYDRANT WATER METER