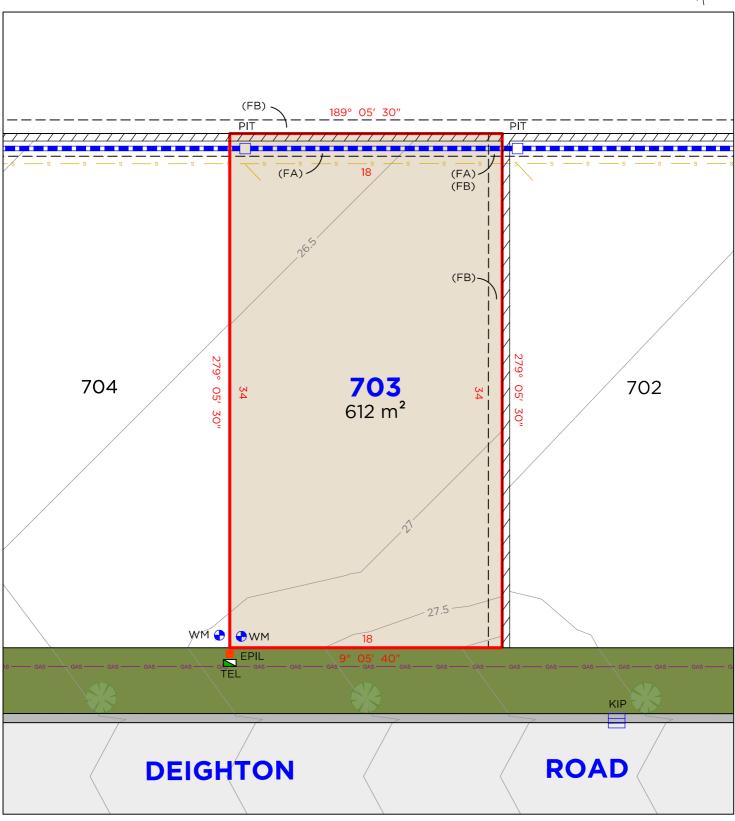

#### **EASEMENTS**

(FA) EASEMENT TO DRAIN WATER 1.5 WIDE (FB) EASEMENT FOR SUPPORT OF RETAINING WALL 0.9 WIDE

- THIS PLAN HAS BEEN COMPILED FROM DESIGN PLANS AT THE SCALE/S STATED. IT IS RECOMMENDED THAT A SURVEY IS UNDERTAKEN PRIOR TO THE PREPARATION OF CONSTRUCTION DRAWINGS. THE PLAN IS SUITABLE FOR DESIGN ONLY & MAY NOT BE SUITABLE FOR ANY OTHER PURPOSE OR FOR USE AT ANY OTHER SCALES/S.
- THE BOUNDARIES & SERVICES SHOWN ARE APPROXIMATE ONLY, FURTHER SURVEY WILL BE REQUIRED IF CONSTRUCTION IS TO TAKE PLACE ON OR ADJACENT TO THE BOUNDARIES.

#### **LEGEND**

**BOUNDARY LINE** ADJACENT BOUNDARY EASEMENT STORMWATER RETAINING WALL SEWER MANHOLE

TEL EPIL LP PIT KIP SV HYD

WM

TELSTRA / NBN PIT ELECTRICAL PILLAR LIGHT POLE DRAINAGE PIT KERB INLET PIT STOP VALVE HYDRANT WATER METER