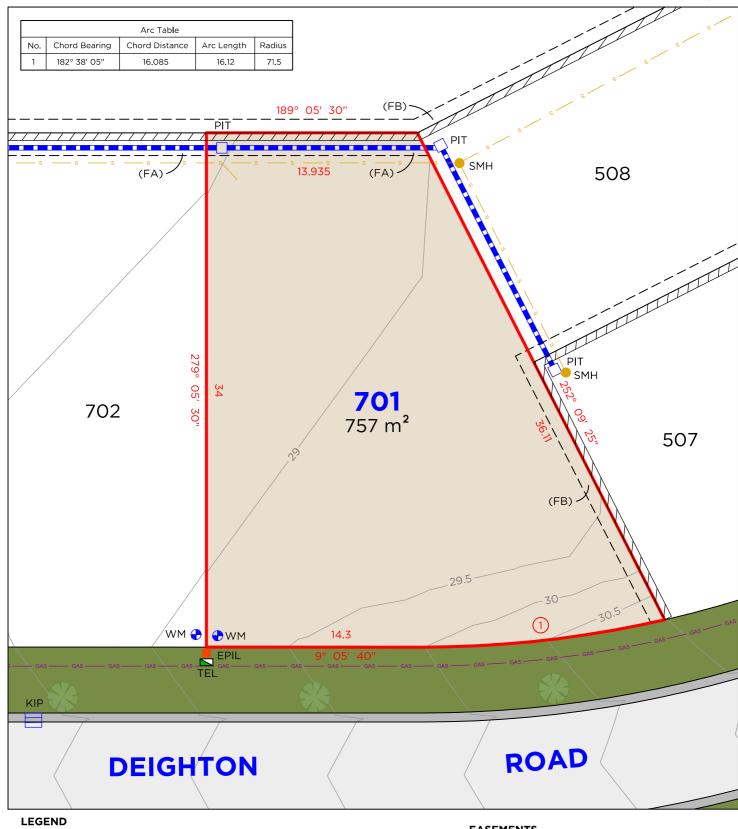

#### **EASEMENTS**

(FA) EASEMENT TO DRAIN WATER 1.5 WIDE (FB) EASEMENT FOR SUPPORT OF RETAINING WALL 0.9 WIDE

- THIS PLAN HAS BEEN COMPILED FROM DESIGN PLANS AT THE SCALE/S STATED. IT IS RECOMMENDED THAT A SURVEY IS UNDERTAKEN PRIOR TO THE PREPARATION OF CONSTRUCTION DRAWINGS. THE PLAN IS SUITABLE FOR DESIGN ONLY & MAY NOT BE SUITABLE FOR ANY OTHER PURPOSE OR FOR USE AT ANY OTHER SCALES/S.
- THE BOUNDARIES & SERVICES SHOWN ARE APPROXIMATE ONLY, FURTHER SURVEY WILL BE REQUIRED IF CONSTRUCTION IS TO TAKE PLACE ON OR ADJACENT TO THE BOUNDARIES.

#### **LEGEND**

**BOUNDARY LINE** ADJACENT BOUNDARY EASEMENT STORMWATER RETAINING WALL SEWER MANHOLE

TEL EPIL LP PIT KIP SV HYD

WM

TELSTRA / NBN PIT ELECTRICAL PILLAR LIGHT POLE DRAINAGE PIT KERB INLET PIT STOP VALVE HYDRANT WATER METER