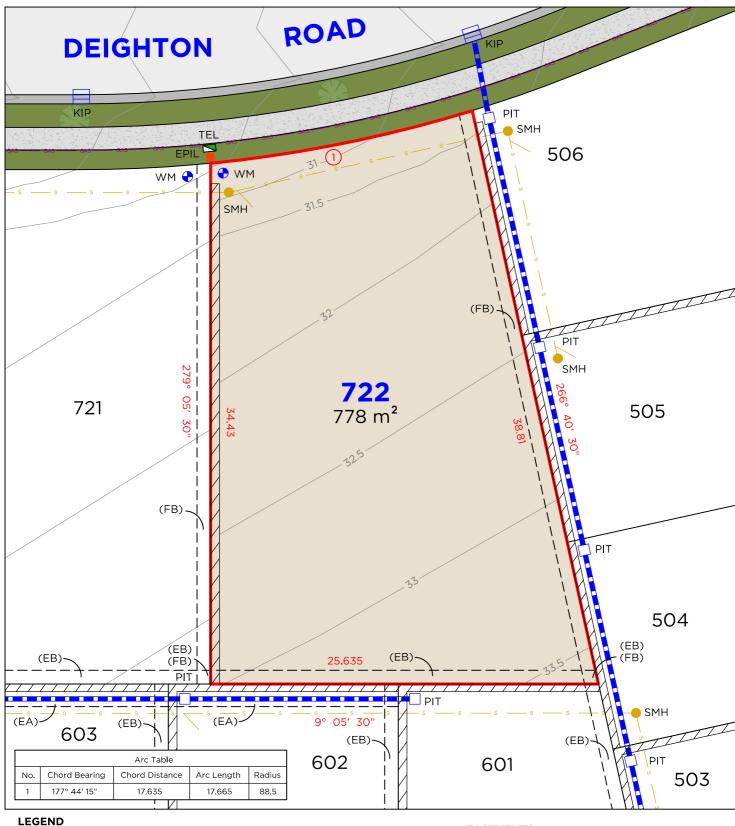

#### LEGEND

BOUNDARY LINE
ADJACENT BOUNDARY
EASEMENT
SEWER
GAS LINE
STORMWATER
RETAINING WALL
SEWER MANHOLE

TEL
EPIL
LP
PIT
KIP
SV
HYD
WM

TELSTRA / NBN PIT ELECTRICAL PILLAR LIGHT POLE DRAINAGE PIT KERB INLET PIT STOP VALVE HYDRANT WATER METER

#### **EASEMENTS**

(EA) EASEMENT TO DRAIN WATER 1.5 WIDE

(EB) EASEMENT FOR SUPPORT OF RETAINING WALL 0.9 WIDE (FB) EASEMENT FOR SUPPORT OF RETAINING WALL 0.9 WIDE

- THIS PLAN HAS BEEN COMPILED FROM DESIGN PLANS AT THE SCALE/S STATED, IT IS RECOMMENDED THAT A SURVEY IS UNDERTAKEN PRIOR TO THE PREPARATION OF CONSTRUCTION DRAWINGS. THE PLAN IS SUITABLE FOR DESIGN ONLY & MAY NOT BE SUITABLE FOR ANY OTHER PURPOSE OR FOR USE AT ANY OTHER SCALES/S. THE BOUNDARIES & SERVICES SHOWN ARE
- APPROXIMATE ONLY. FURTHER SURVEY WILL BE REQUIRED IF CONSTRUCTION IS TO TAKE PLACE ON OR ADJACENT TO THE BOUNDARIES.