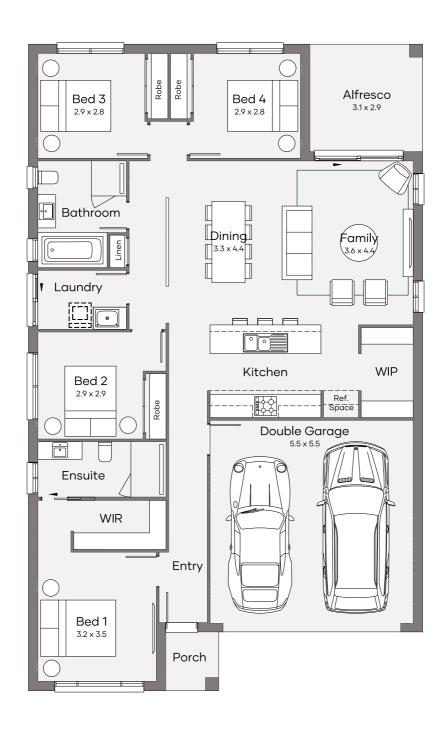

### ClarendonHomes

HOME SIZE 177.8m<sup>2</sup> LAND SIZE 600m<sup>2</sup>

Lot 310 Albion Rd, Gillieston Heights (Land Reg. March 2026)

### HAVEN 19 CARLTON FACADE

Lot 310 Albion Rd, Gillieston Heights (Land Reg. March 2026)

Clarendon Homes

HOME SIZE 177.8m<sup>2</sup> LAND SIZE 600m<sup>2</sup>

4 🛁 | 1 🖳 | 2 🥽 | 2 鶣

Note: Please speak to a Sales Consultant to see this house design sited on the block.