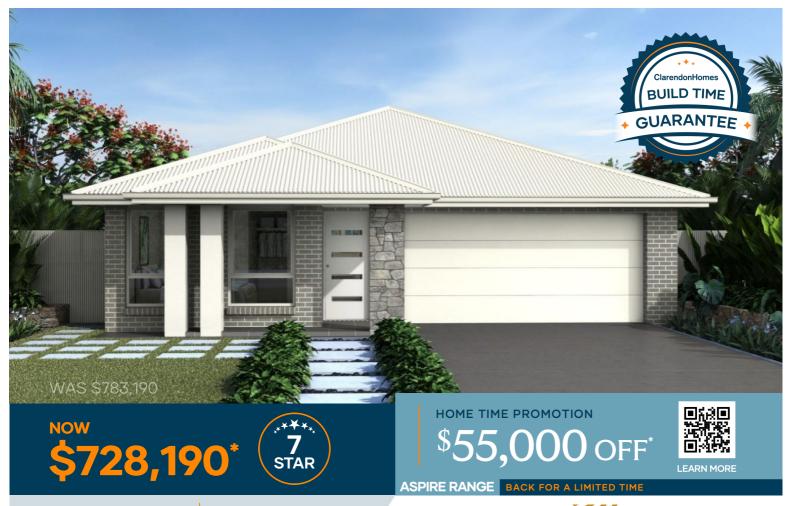

### ClarendonHomes

HOME SIZE 177.8m<sup>2</sup> LAND SIZE 600m<sup>2</sup>

Lot 310 Albion Rd, Gillieston Heights (Land Reg. March 2026)

### HAVEN 19 CARLTON FACADE

Lot 310 Albion Rd, Gillieston Heights (Land Reg. March 2026)

Clarendon Homes

HOME SIZE 177.8m<sup>2</sup> LAND SIZE 600m<sup>2</sup>

4 🛁 | 1 🖳 | 2 🥽 | 2 鶣

Note: Please speak to a Sales Consultant to see this house design sited on the block.

# \$55,000 OFF\* Aspire Range

PLUS you can add an Aspire Signature Pack with our most-loved inclusions for only \$1,990 →

- → 20mm stone kitchen benchtop
- → Smeg 900mm kitchen appliances, dishwasher & microwave
- → Recessed alfresco doors
- > Flush finish tiles to all wet areas
- → Choice to upgrade from roof tiles to Colorbond steel roof And more...