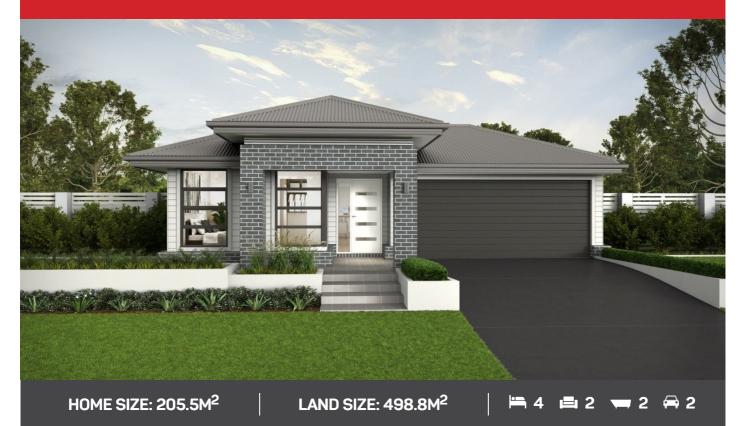

## NEVADA 22 LILLE FACADE

Lot 432 Hampstead Circuit, Gillieston Heights, The Loxford Estate

#### HOUSE AND LAND PACKAGE INCLUSIONS

- Lifetime Structural Guarantee
- Hybrid steel frame
- 900mm Haier oven, cooktop and rangehood
- 20mm stone kitchen benchtop
- Laminated overhead cupboards with bulkheads.
- Soft close drawers and doors to kitchen and bathrooms
- Stainless steel dishwasher
- Flyscreens to opening windows
- Floor coverings
- Fully Ducted Air Conditioning
- 3.5kW Solar Package And much, much more...