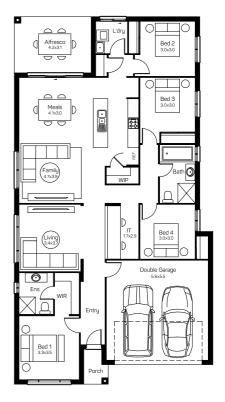

## NEVADA 22 LILLE FACADE

Lot 432 Hampstead Circuit, Gillieston Heights, The Loxford Estate

#### HOUSE AND LAND PACKAGE INCLUSIONS

- Lifetime Structural Guarantee
- Hybrid steel frame
- 900mm Haier oven, cooktop and rangehood
- 20mm stone kitchen benchtop
- Laminated overhead cupboards with bulkheads.
- Soft close drawers and doors to kitchen and bathrooms
- Stainless steel dishwasher
- Flyscreens to opening windows
- Floor coverings
- Fully Ducted Air Conditioning
- 3.5kW Solar Package And much, much more...