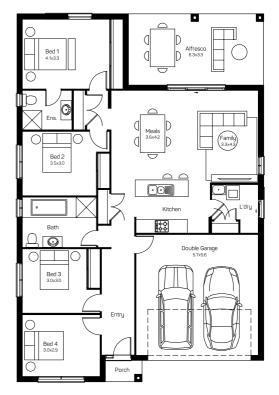

## LEDA 21 DELTA FACADE

Lot 130 Hampstead Circuit, Gillieston Heights, The Loxford Estate

#### HOUSE AND LAND PACKAGE INCLUSIONS

- Lifetime Structural Guarantee
- Hybrid steel frame
- 900mm Haier oven, cooktop and rangehood
- 20mm stone kitchen benchtop
- Laminated overhead cupboards with bulkheads.
- Soft close drawers and doors to kitchen and bathrooms
- Stainless steel dishwasher
- Flyscreens to opening windows
- Floor coverings
- Fully Ducted Air Conditioning
- 3.5kW Solar Package And much, much more...