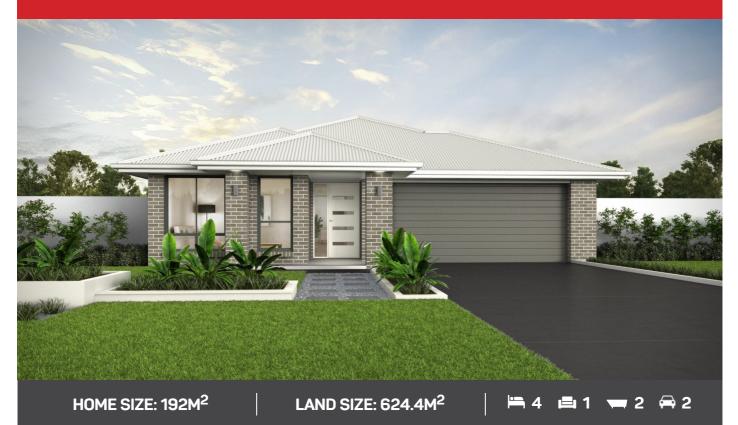

## LEDA 21 DELTA FACADE

Lot 130 Hampstead Circuit, Gillieston Heights, The Loxford Estate

#### HOUSE AND LAND PACKAGE INCLUSIONS

- Lifetime Structural Guarantee
- Hybrid steel frame
- 900mm Haier oven, cooktop and rangehood
- 20mm stone kitchen benchtop
- Laminated overhead cupboards with bulkheads.
- Soft close drawers and doors to kitchen and bathrooms
- Stainless steel dishwasher
- Flyscreens to opening windows
- Floor coverings
- Fully Ducted Air Conditioning
- 3.5kW Solar Package And much, much more...