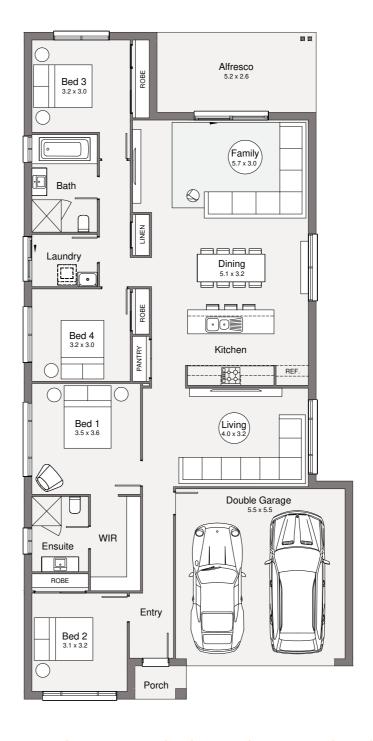

## ClarendonHomes

HOME SIZE 207.6m<sup>2</sup> LAND SIZE 600m<sup>2</sup>

Lot 432 Hampstead Cct, Gillieston Heights (Land Reg. March 2026)

## PALM 22 CONTEMPORARY FACADE

Lot 432 Hampstead Cct, Gillieston Heights (Land Reg. March 2026)

Clarendon Homes

HOME SIZE 207.6m<sup>2</sup> LAND SIZE 600m<sup>2</sup>

4 🛁 | 2 🖳 | 2 🥽 | 2 鶣

Note: Please speak to a Sales Consultant to see this house design sited on the block.