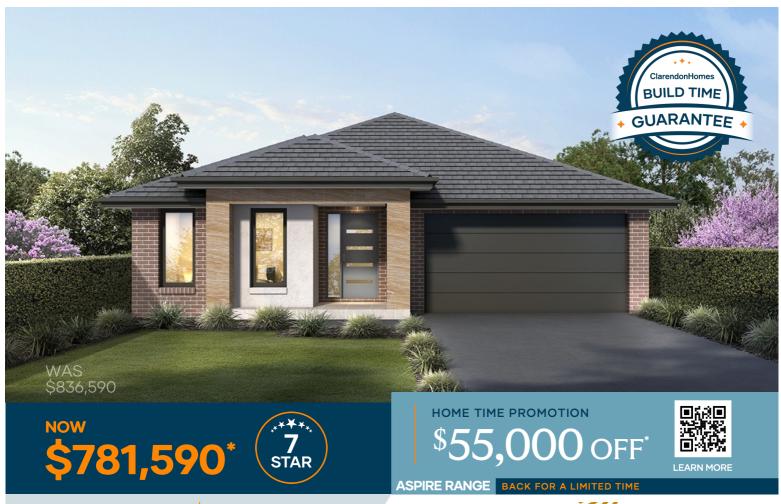

## ClarendonHomes

HOME SIZE 207.6m<sup>2</sup> LAND SIZE 600m<sup>2</sup>

Lot 432 Hampstead Cct, Gillieston Heights (Land Reg. March 2026)

## PALM 22 CONTEMPORARY FACADE

Lot 432 Hampstead Cct, Gillieston Heights (Land Reg. March 2026)

Clarendon Homes

HOME SIZE 207.6m<sup>2</sup> LAND SIZE 600m<sup>2</sup>

4 🛁 | 2 🖳 | 2 🥽 | 2 鶣

Note: Please speak to a Sales Consultant to see this house design sited on the block.

## \$55,000 OFF\* Aspire Range

PLUS you can add an Aspire Signature Pack with our most-loved inclusions for only \$1,990 →

- → 20mm stone kitchen benchtop
- → Smeg 900mm kitchen appliances, dishwasher & microwave
- → Recessed alfresco doors
- > Flush finish tiles to all wet areas
- → Choice to upgrade from roof tiles to Colorbond steel roof And more...