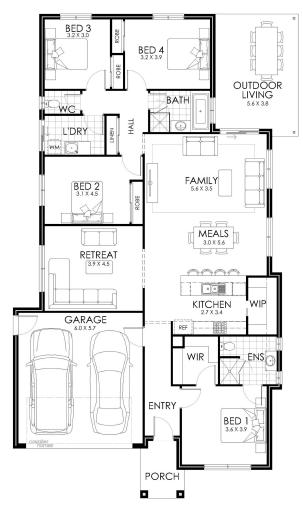

## **ASHLEY 26**

# House & Land Package

## \$811,689\*

Lot 721 Deighton Road Kurri Kurri

Lot Size: 613m2

House Size: 238.68m2

#### List of Inclusions:

- Lifestyle inclusions
- Colorbond steel roof
- **Ducted Heating & Cooling**
- 900mm stainless steel appliances
- Allowance for floor coverings
- Site Cost allowance
- Quality fittings and fixtures
- Driveway and crossover allowance
- Additional living area
- Outdoor living area