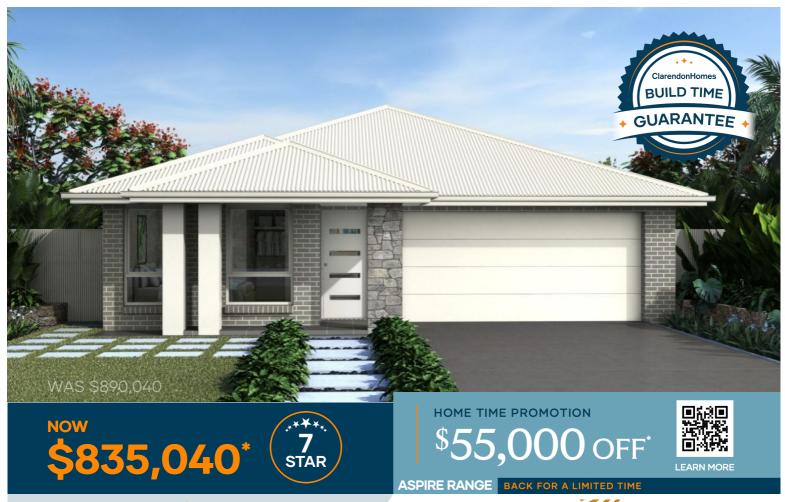

## ClarendonHomes

HOME SIZE 231m<sup>2</sup> LAND SIZE 600m<sup>2</sup>

Lot 130 Hampstead Cct, Gillieston Heights (Land Reg. March 2026)

## HAVEN 25 CARLTON FACADE

Lot 130 Hampstead Cct, Gillieston Heights (Land Reg. March 2026)

HOME SIZE 231m<sup>2</sup> LAND SIZE 600m<sup>2</sup>

4 🛁 | 3 🖳 | 2 🥽 | 2 鶣

Note: Please speak to a Sales Consultant to see this house design sited on the block.

## \$55,000 OFF\* Aspire Range

PLUS you can add an Aspire Signature Pack with our most-loved inclusions for only \$1,990 →

- → 20mm stone kitchen benchtop
- → Smeg 900mm kitchen appliances, dishwasher & microwave
- → Recessed alfresco doors
- > Flush finish tiles to all wet areas
- → Choice to upgrade from roof tiles to Colorbond steel roof And more...

SEE PACK DETAILS

ADD FOR ONLY \$1,990

\*Terms & conditions: The 'Home Time' promotion is available from 15 October 2024 for a limited time. This promotion is available with any Clarendon Aspire specification home and is based on standard floorplans. Only available in NSW to new clients who place an initial deposit and sign their presented tender within 7 days from the presentation date ("the Offer Acceptance Period"). Clarendon Homes reserves the right to withdraw this offer at any time. E&OE. 10/24