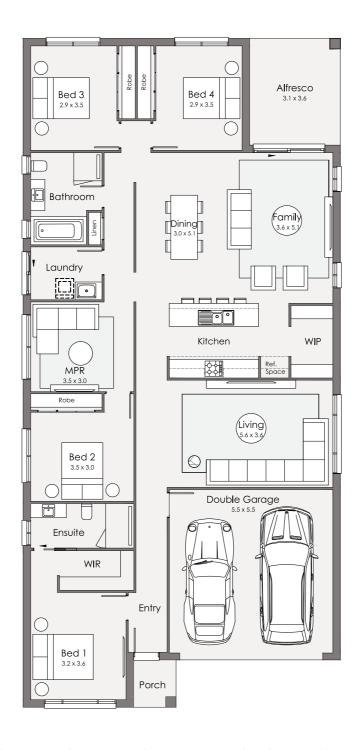

## ClarendonHomes

HOME SIZE 231m<sup>2</sup> LAND SIZE 600m<sup>2</sup>

Lot 130 Hampstead Cct, Gillieston Heights (Land Reg. March 2026)

## HAVEN 25 CARLTON FACADE

Lot 130 Hampstead Cct, Gillieston Heights (Land Reg. March 2026)

HOME SIZE 231m<sup>2</sup> LAND SIZE 600m<sup>2</sup>

4 🛁 | 3 🖳 | 2 🥽 | 2 鶣

Note: Please speak to a Sales Consultant to see this house design sited on the block.