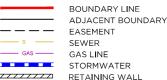

#### **LEGEND**

TELSTRA / NBN PIT ELECTRICAL PILLAR DRAINAGE PIT KERB INLET PIT WATER METER SEWER MANHOLE

#### **EASEMENTS**

(FB) EASEMENT FOR SUPPORT OF RETAINING WALL 0.9 WIDE (GA) EASEMENT TO DRAIN WATER 1.5 WIDE

(GB) EASEMENT FOR SUPPORT OF RETAINING WALL 0.9 WIDE

- THIS PLAN HAS BEEN COMPILED FROM DESIGN PLANS AT THE SCALE/S STATED. IT IS RECOMMENDED THAT A SURVEY IS UNDERTAKEN PRIOR TO THE PREPARATION OF CONSTRUCTION DRAWINGS. THE PLAN IS SUITABLE FOR DESIGN ONLY & MAY NOT BE SUITABLE FOR ANY OTHER PURPOSE OR FOR USE AT ANY OTHER SCALES/S.
- THE BOUNDARIES & SERVICES SHOWN ARE APPROXIMATE ONLY, FURTHER SURVEY WILL BE REQUIRED IF CONSTRUCTION IS TO TAKE PLACE ON OR ADJACENT TO THE BOUNDARIES.

#### **DISCLAIMER**

- 1. THIS PLAN HAS BEEN COMPILED FROM DESIGN PLANS AT THE SCALE/S STATED. IT IS RECOMMENDED THAT A SURVEY IS UNDERTAKEN PRIOR TO THE PREPARATION OF CONSTRUCTION DRAWINGS. THE PLAN IS SUITABLE FOR DESIGN ONLY & MAY NOT BE SUITABLE FOR ANY OTHER PURPOSE OR FOR USE AT ANY OTHER SCALES/S.
- 2. THE BOUNDARIES & SERVICES SHOWN ARE
  APPROXIMATE ONLY, FURTHER SURVEY WILL BE
  REQUIRED IF CONSTRUCTION IS TO TAKE PLACE ON OR
  ADJACENT TO THE BOUNDARIES.