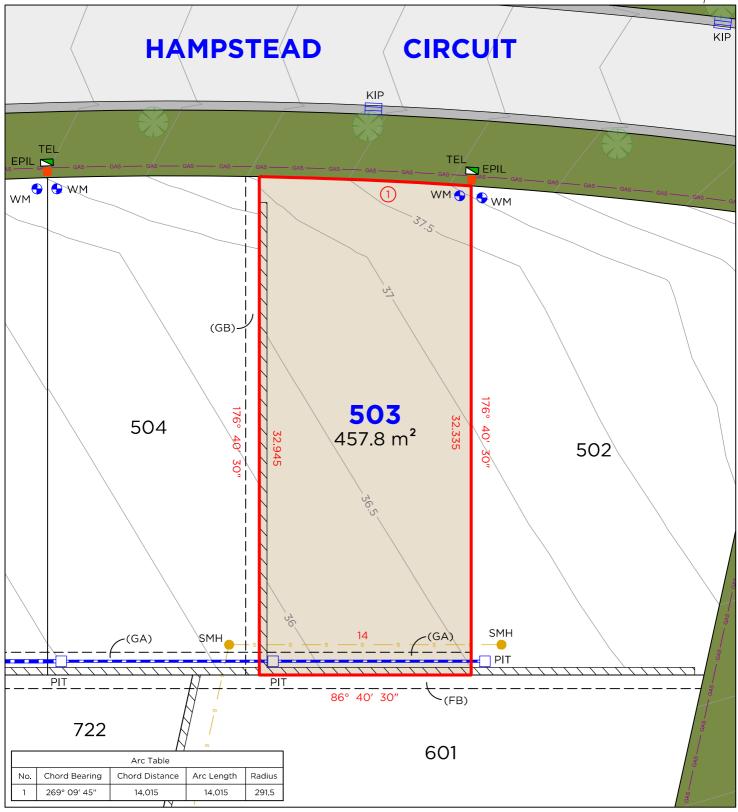

#### **LEGEND**

TELSTRA / NBN PIT ELECTRICAL PILLAR DRAINAGE PIT KERB INLET PIT WATER METER SEWER MANHOLE

#### **EASEMENTS**

(FB) EASEMENT FOR SUPPORT OF RETAINING WALL 0.9 WIDE (GA) EASEMENT TO DRAIN WATER 1.5 WIDE

(GB) EASEMENT FOR SUPPORT OF RETAINING WALL 0.9 WIDE

- THIS PLAN HAS BEEN COMPILED FROM DESIGN PLANS AT THE SCALE/S STATED. IT IS RECOMMENDED THAT A SURVEY IS UNDERTAKEN PRIOR TO THE PREPARATION OF CONSTRUCTION DRAWINGS. THE PLAN IS SUITABLE FOR DESIGN ONLY & MAY NOT BE SUITABLE FOR ANY OTHER PURPOSE OR FOR USE AT ANY OTHER SCALES/S.
- THE BOUNDARIES & SERVICES SHOWN ARE APPROXIMATE ONLY, FURTHER SURVEY WILL BE REQUIRED IF CONSTRUCTION IS TO TAKE PLACE ON OR ADJACENT TO THE BOUNDARIES.

#### **EASEMENTS**

(GB) EASEMENT FOR SUPPORT OF RETAINING WALL 0.9 WIDE