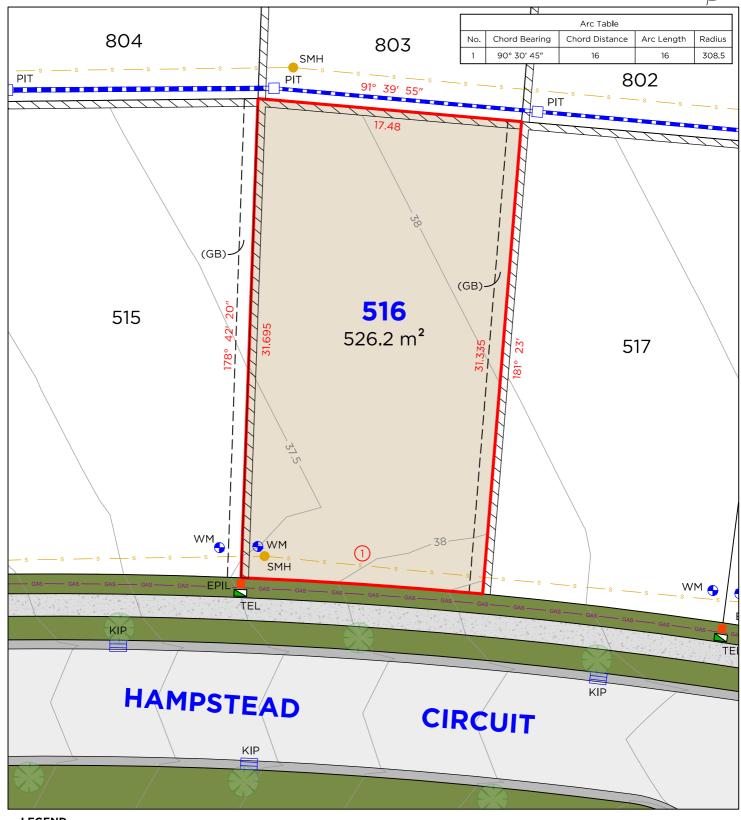

#### LEGEND

TELSTRA / NBN PIT ELECTRICAL PILLAR DRAINAGE PIT KERB INLET PIT WATER METER SEWER MANHOLE

#### **EASEMENTS**

(FB) EASEMENT FOR SUPPORT OF RETAINING WALL 0.9 WIDE (GA) EASEMENT TO DRAIN WATER 1.5 WIDE

- 1. THIS PLAN HAS BEEN COMPILED FROM DESIGN PLANS AT THE SCALE/S STATED. IT IS RECOMMENDED THAT A SURVEY IS UNDERTAKEN PRIOR TO THE PREPARATION OF CONSTRUCTION DRAWINGS. THE PLAN IS SUITABLE FOR DESIGN ONLY & MAY NOT BE SUITABLE FOR ANY OTHER PURPOSE OR FOR USE AT ANY OTHER SCALES/S.
- 2. THE BOUNDARIES & SERVICES SHOWN ARE APPROXIMATE ONLY. FURTHER SURVEY WILL BE REQUIRED IF CONSTRUCTION IS TO TAKE PLACE ON OR ADJACENT TO THE BOUNDARIES.

### (GB) EASEMENT FOR SUPPORT OF RETAINING WALL 0.9 WIDE

#### **DISCLAIMER**

SCALE: 1:250 (A4)

- THIS PLAN HAS BEEN COMPILED FROM DESIGN PLANS AT THE SCALE/S STATED. IT IS RECOMMENDED THAT A SURVEY IS UNDERTAKEN PRIOR TO THE PREPARATION OF CONSTRUCTION DRAWINGS. THE PLAN IS SUITABLE FOR DESIGN ONLY & MAY NOT BE SUITABLE FOR ANY OTHER PURPOSE OR FOR USE AT ANY OTHER SCALES/S.
- THE BOUNDARIES & SERVICES SHOWN ARE APPROXIMATE ONLY, FURTHER SURVEY WILL BE REQUIRED IF CONSTRUCTION IS TO TAKE PLACE ON OR ADJACENT TO THE BOUNDARIES.

TELSTRA / NBN PIT

ELECTRICAL PILLAR

DRAINAGE PIT

KERB INLET PIT

WATER METER

SEWER MANHOLE

TEL

EPIL

PIT

KIP WM

SMH