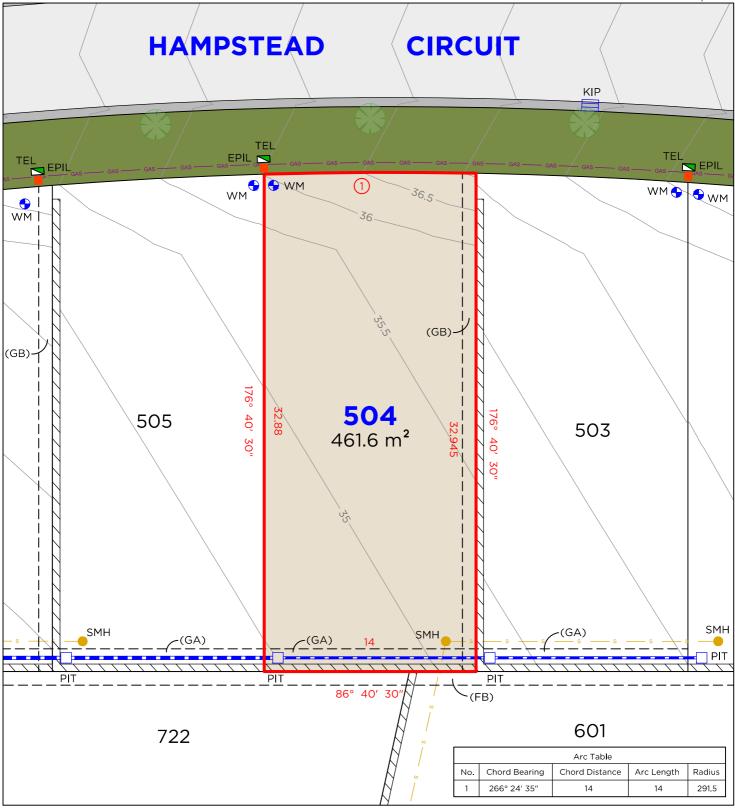

#### **EASEMENTS**

(FB) EASEMENT FOR SUPPORT OF RETAINING WALL 0.9 WIDE (GA) EASEMENT TO DRAIN WATER 1.5 WIDE

- 1. THIS PLAN HAS BEEN COMPILED FROM DESIGN PLANS AT THE SCALE/S STATED. IT IS RECOMMENDED THAT A SURVEY IS UNDERTAKEN PRIOR TO THE PREPARATION OF CONSTRUCTION DRAWINGS. THE PLAN IS SUITABLE FOR DESIGN ONLY & MAY NOT BE SUITABLE FOR ANY OTHER PURPOSE OR FOR USE AT ANY OTHER SCALES/S.
- 2. THE BOUNDARIES & SERVICES SHOWN ARE APPROXIMATE ONLY. FURTHER SURVEY WILL BE REQUIRED IF CONSTRUCTION IS TO TAKE PLACE ON OR ADJACENT TO THE BOUNDARIES.

### (GB) EASEMENT FOR SUPPORT OF RETAINING WALL 0.9 WIDE