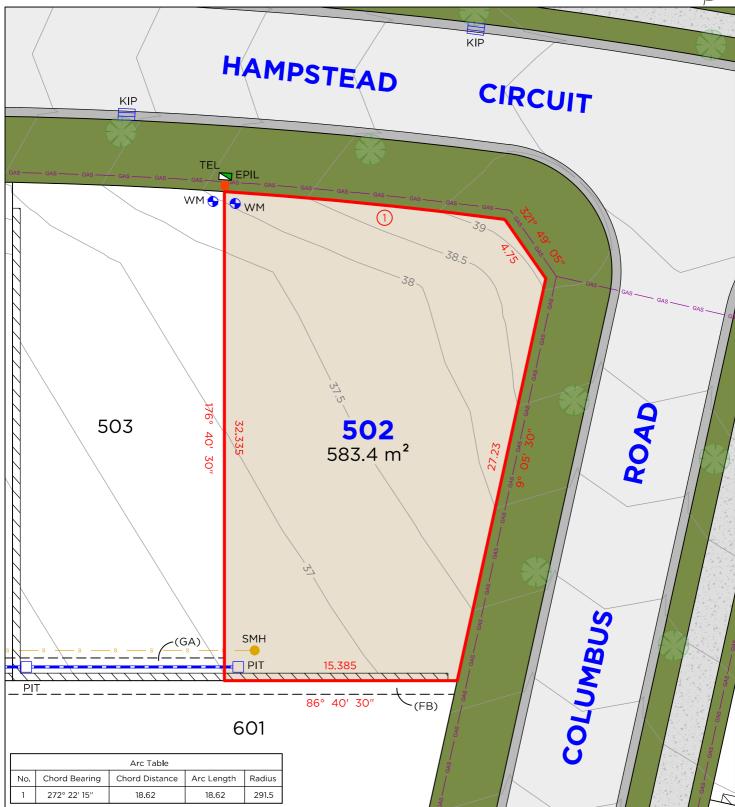

#### LEGEND

TELSTRA / NBN PIT ELECTRICAL PILLAR DRAINAGE PIT KERB INLET PIT WATER METER SEWER MANHOLE

#### **EASEMENTS**

(FB) EASEMENT FOR SUPPORT OF RETAINING WALL 0.9 WIDE (GA) EASEMENT TO DRAIN WATER 1.5 WIDE

- 1. THIS PLAN HAS BEEN COMPILED FROM DESIGN PLANS AT THE SCALE/S STATED. IT IS RECOMMENDED THAT A SURVEY IS UNDERTAKEN PRIOR TO THE PREPARATION OF CONSTRUCTION DRAWINGS. THE PLAN IS SUITABLE FOR DESIGN ONLY & MAY NOT BE SUITABLE FOR ANY OTHER PURPOSE OR FOR USE AT ANY OTHER SCALES/S.
- 2. THE BOUNDARIES & SERVICES SHOWN ARE APPROXIMATE ONLY. FURTHER SURVEY WILL BE REQUIRED IF CONSTRUCTION IS TO TAKE PLACE ON OR ADJACENT TO THE BOUNDARIES.

#### **EASEMENTS**

(FB) EASEMENT FOR SUPPORT OF RETAINING WALL 0.9 WIDE (GA) EASEMENT TO DRAIN WATER 1.5 WIDE

### (GB) EASEMENT FOR SUPPORT OF RETAINING WALL 0.9 WIDE

TELSTRA / NBN PIT

ELECTRICAL PILLAR

DRAINAGE PIT

KERB INLET PIT

WATER METER

SEWER MANHOLE

TEL

EPIL

PIT

KIP WM

SMH