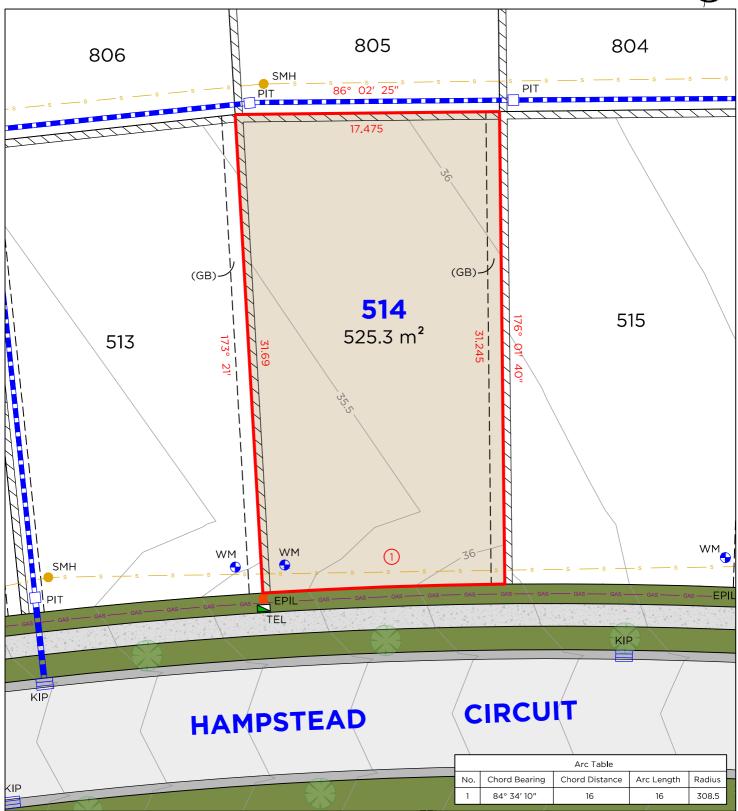

#### **EASEMENTS**

(FB) EASEMENT FOR SUPPORT OF RETAINING WALL 0.9 WIDE (GA) EASEMENT TO DRAIN WATER 1.5 WIDE

(GB) EASEMENT FOR SUPPORT OF RETAINING WALL 0.9 WIDE

- THIS PLAN HAS BEEN COMPILED FROM DESIGN PLANS AT THE SCALE/S STATED. IT IS RECOMMENDED THAT A SURVEY IS UNDERTAKEN PRIOR TO THE PREPARATION OF CONSTRUCTION DRAWINGS. THE PLAN IS SUITABLE FOR DESIGN ONLY & MAY NOT BE SUITABLE FOR ANY OTHER PURPOSE OR FOR USE AT ANY OTHER SCALES/S.
- THE BOUNDARIES & SERVICES SHOWN ARE APPROXIMATE ONLY, FURTHER SURVEY WILL BE REQUIRED IF CONSTRUCTION IS TO TAKE PLACE ON OR ADJACENT TO THE BOUNDARIES.