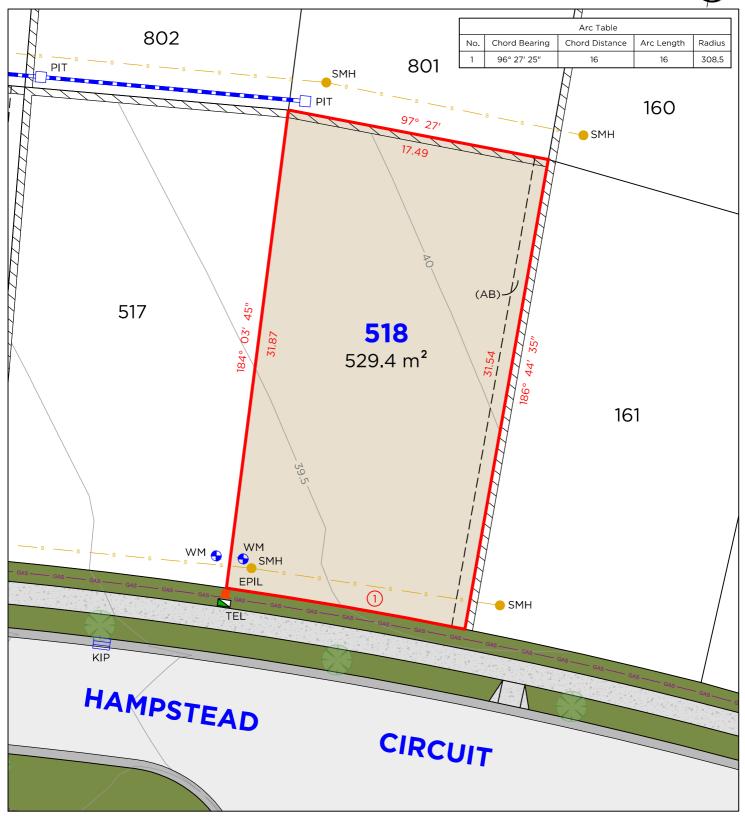

WN ARE APPROXIMATE ONLY. FURTHER SURVEY WILL BE REQUIRED IF CONSTRUCTION IS TO TAKE PLACE ON OR ADJACENT TO THE BOUNDARIES.





#### LEGEND





TELSTRA / NBN PIT ELECTRICAL PILLAR DRAINAGE PIT KERB INLET PIT WATER METER SEWER MANHOLE

# DELFS LASCELLES CONSULTING SURVEYORS



#### **EASEMENTS**

(GB) EASEMENT FOR SUPPORT OF RETAINING WALL 0.9 WIDE

- 1. THIS PLAN HAS BEEN COMPILED FROM DESIGN PLANS AT THE SCALE/S STATED. IT IS RECOMMENDED THAT A SURVEY IS UNDERTAKEN PRIOR TO THE PREPARATION OF CONSTRUCTION DRAWINGS. THE PLAN IS SUITABLE FOR DESIGN ONLY & MAY NOT BE SUITABLE FOR ANY OTHER PURPOSE OR FOR USE AT ANY OTHER SCALES/S.
- 2. THE BOUNDARIES & SERVICES SHOWN ARE APPROXIMATE ONLY. FURTHER SURVEY WILL BE REQUIRED IF CONSTRUCTION IS TO TAKE PLACE ON OR ADJACENT TO THE BOUNDARIES.





#### LEGEND



TEL
ARY EPIL
PIT
KIP
WM
SMH

TELSTRA / NBN PIT ELECTRICAL PILLAR DRAINAGE PIT KERB INLET PIT WATER METER SEWER MANHOLE

# DELFS LASCELLES CONSULTING SURVEYORS



#### **EASEMENTS**

(AB) EASEMENT FOR SUPPORT OF RETAINING WALL 0.9 WIDE

#### **DISCLAIMER**

- 1. THIS PLAN HAS BEEN COMPILED FROM DESIGN PLANS AT THE SCALE/S STATED. IT IS RECOMMENDED THAT A SURVEY IS UNDERTAKEN PRIOR TO THE PREPARATION OF CONSTRUCTION DRAWINGS. THE PLAN IS SUITABLE FOR DESIGN ONLY & MAY NOT BE SUITABLE FOR ANY OTHER PURPOSE OR FOR USE AT ANY OTHER SCALES/S.
- 2. THE BOUNDARIES & SERVICES SHOWN ARE APPROXIMATE ONLY, FURTHER SURVEY WILL BE REQUIRED IF CONSTRUCTION IS TO TAKE PLACE ON OR ADJACENT TO THE BOUNDARIES.

| 260 MAITLAND ROAD, | P: (02) 4964 4886 | E: admin@delacs.com.au | DATE: 25.09.2