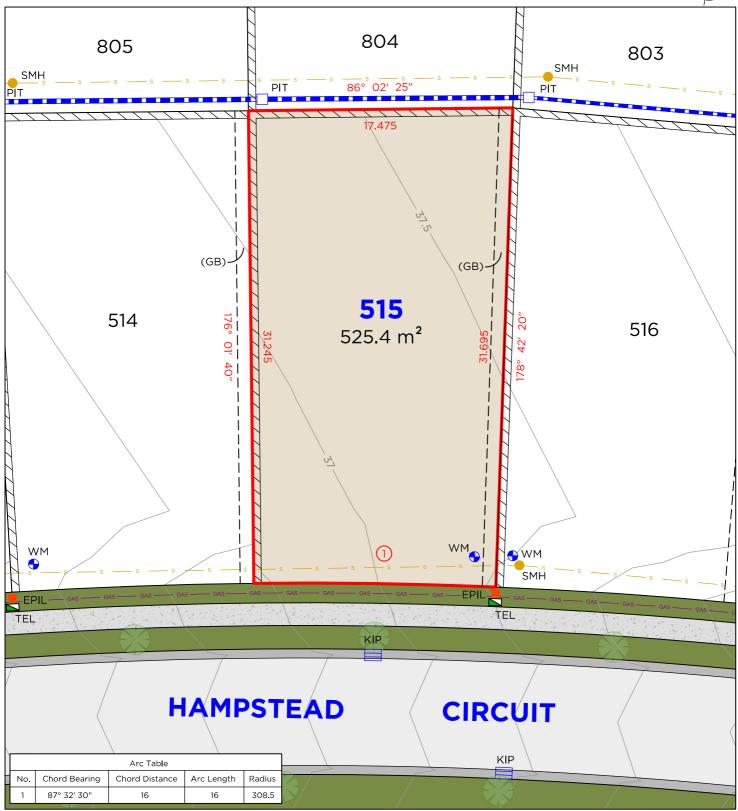

### (GB) EASEMENT FOR SUPPORT OF RETAINING WALL 0.9 WIDE

#### **EASEMENTS**

(GB) EASEMENT FOR SUPPORT OF RETAINING WALL 0.9 WIDE

#### **EASEMENTS**

(GB) EASEMENT FOR SUPPORT OF RETAINING WALL 0.9 WIDE

- 1. THIS PLAN HAS BEEN COMPILED FROM DESIGN PLANS AT THE SCALE/S STATED. IT IS RECOMMENDED THAT A SURVEY IS UNDERTAKEN PRIOR TO THE PREPARATION OF CONSTRUCTION DRAWINGS. THE PLAN IS SUITABLE FOR DESIGN ONLY & MAY NOT BE SUITABLE FOR ANY OTHER PURPOSE OR FOR USE AT ANY OTHER SCALES/S.
- 2. THE BOUNDARIES & SERVICES SHOWN ARE APPROXIMATE ONLY. FURTHER SURVEY WILL BE REQUIRED IF CONSTRUCTION IS TO TAKE PLACE ON OR ADJACENT TO THE BOUNDARIES.

#### **EASEMENTS**

(AB) EASEMENT FOR SUPPORT OF RETAINING WALL 0.9 WIDE