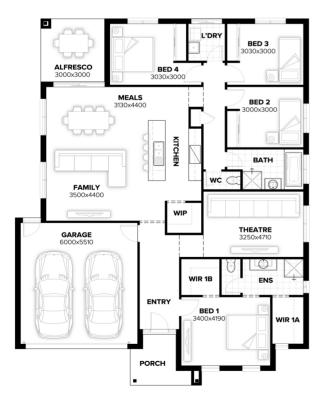

from \$811,487

Home size : 24.03 SQ

## Lot 721 Deighton Road, Gillieston Heights (The Loxford)

- Land \$402 000 + House \$409 487
- 100% Australian Owned and Operated
- Site Costs Included + 7 Star BASIX Compliance + 6kW Solar System and
- Full Floor Coverings Throughout + Tiling to
- Ducted AC + 2595mm Ceilings to Ground Floor + LED Lighting Throughout
- 900mm Appliances Incl Induction Cooktop + Stone Benchtop and Undermount Double Sink to Kitchen
- Wall Hung Vanities + Shower Niches + Premium Tapware Upgrade to Bathrooms