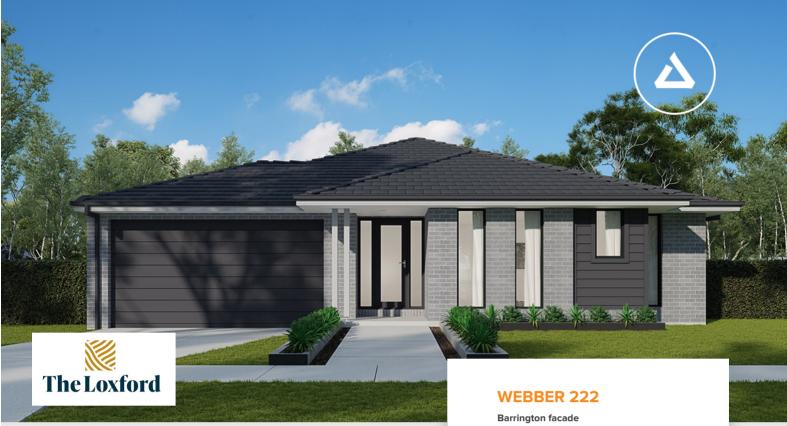

from \$811,487

Home size : 24.03 SQ

## Lot 721 Deighton Road, Gillieston Heights (The Loxford)

- Land \$402 000 + House \$409 487
- 100% Australian Owned and Operated
- Site Costs Included + 7 Star BASIX Compliance + 6kW Solar System and
- Full Floor Coverings Throughout + Tiling to
- Ducted AC + 2595mm Ceilings to Ground Floor + LED Lighting Throughout
- 900mm Appliances Incl Induction Cooktop + Stone Benchtop and Undermount Double Sink to Kitchen
- Wall Hung Vanities + Shower Niches + Premium Tapware Upgrade to Bathrooms