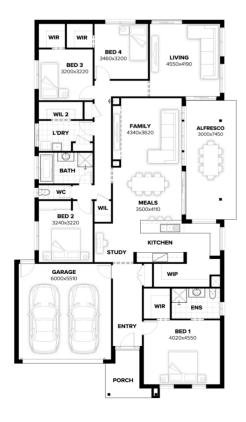

## Lot 701 Deighton Road, Gillieston Heights (The Loxford)

- Land \$460 000 + House \$455 687
- 100% Australian Owned and Operated Since 1983
- Site Costs Included + 7 Star BASIX
   Compliance + 6kW Solar System and Inverter
- Full Floor Coverings Throughout + Tiling to Alfresco
- Ducted AC + 2595mm Ceilings to Ground Floor + LED Lighting Throughout
- 900mm Appliances Incl Induction Cooktop
   + Stone Benchtop and Undermount
   Double Sink to Kitchen
- Wall Hung Vanities + Shower Niches + Premium Tapware Upgrade to Bathrooms