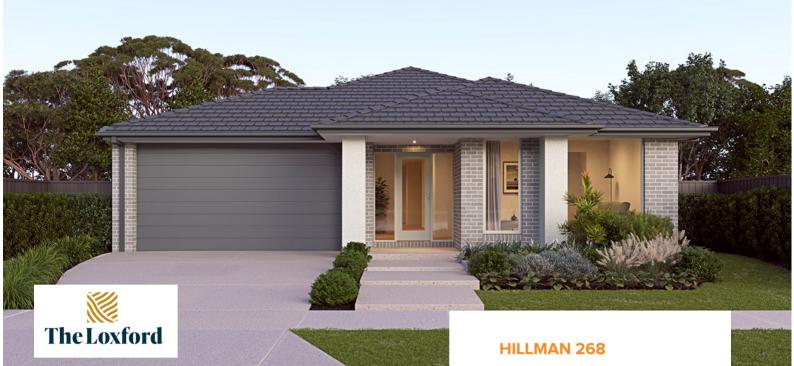

from \$915,687

Flinders facade Home size : 28.88 SQ

## Lot 701 Deighton Road, Gillieston Heights (The Loxford)

- Land \$460 000 + House \$455 687
- 100% Australian Owned and Operated Since 1983
- Site Costs Included + 7 Star BASIX
   Compliance + 6kW Solar System and Inverter
- Full Floor Coverings Throughout + Tiling to Alfresco
- Ducted AC + 2595mm Ceilings to Ground Floor + LED Lighting Throughout
- 900mm Appliances Incl Induction Cooktop
   + Stone Benchtop and Undermount
   Double Sink to Kitchen
- Wall Hung Vanities + Shower Niches + Premium Tapware Upgrade to Bathrooms