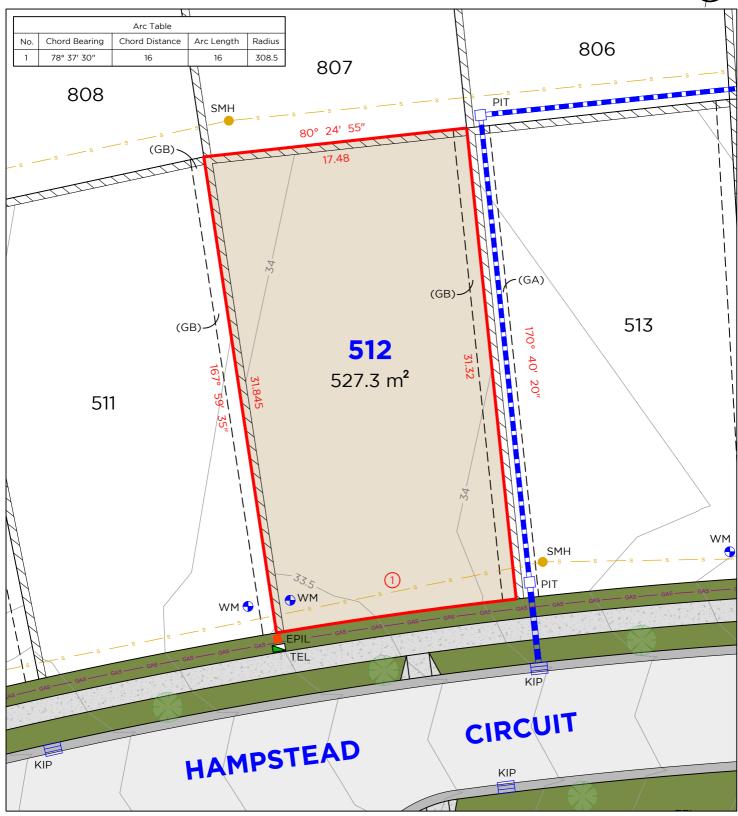

#### **EASEMENTS**

(FB) EASEMENT FOR SUPPORT OF RETAINING WALL 0.9 WIDE (GA) EASEMENT TO DRAIN WATER 1.5 WIDE

(GB) EASEMENT FOR SUPPORT OF RETAINING WALL 0.9 WIDE

#### **DISCLAIMER**

- THIS PLAN HAS BEEN COMPILED FROM DESIGN PLANS AT THE SCALE/S STATED. IT IS RECOMMENDED THAT A SURVEY IS UNDERTAKEN PRIOR TO THE PREPARATION OF CONSTRUCTION DRAWINGS. THE PLAN IS SUITABLE FOR DESIGN ONLY & MAY NOT BE SUITABLE FOR ANY OTHER PURPOSE OR FOR USE AT ANY OTHER SCALES/S.
- THE BOUNDARIES & SERVICES SHOWN ARE APPROXIMATE ONLY, FURTHER SURVEY WILL BE REQUIRED IF CONSTRUCTION IS TO TAKE PLACE ON OR ADJACENT TO THE BOUNDARIES.