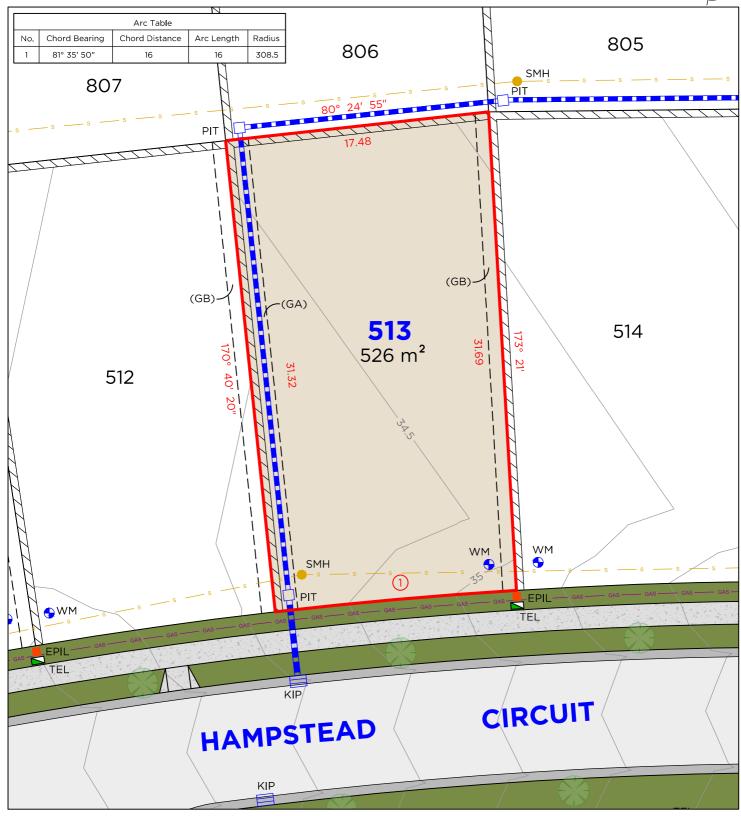

#### **EASEMENTS**

(FB) EASEMENT FOR SUPPORT OF RETAINING WALL 0.9 WIDE (GA) EASEMENT TO DRAIN WATER 1.5 WIDE

(GB) EASEMENT FOR SUPPORT OF RETAINING WALL 0.9 WIDE

#### **DISCLAIMER**

- THIS PLAN HAS BEEN COMPILED FROM DESIGN PLANS AT THE SCALE/S STATED. IT IS RECOMMENDED THAT A SURVEY IS UNDERTAKEN PRIOR TO THE PREPARATION OF CONSTRUCTION DRAWINGS. THE PLAN IS SUITABLE FOR DESIGN ONLY & MAY NOT BE SUITABLE FOR ANY OTHER PURPOSE OR FOR USE AT ANY OTHER SCALES/S.
- THE BOUNDARIES & SERVICES SHOWN ARE APPROXIMATE ONLY. FURTHER SURVEY WILL BE REQUIRED IF CONSTRUCTION IS TO TAKE PLACE ON OR ADJACENT TO THE BOUNDARIES.