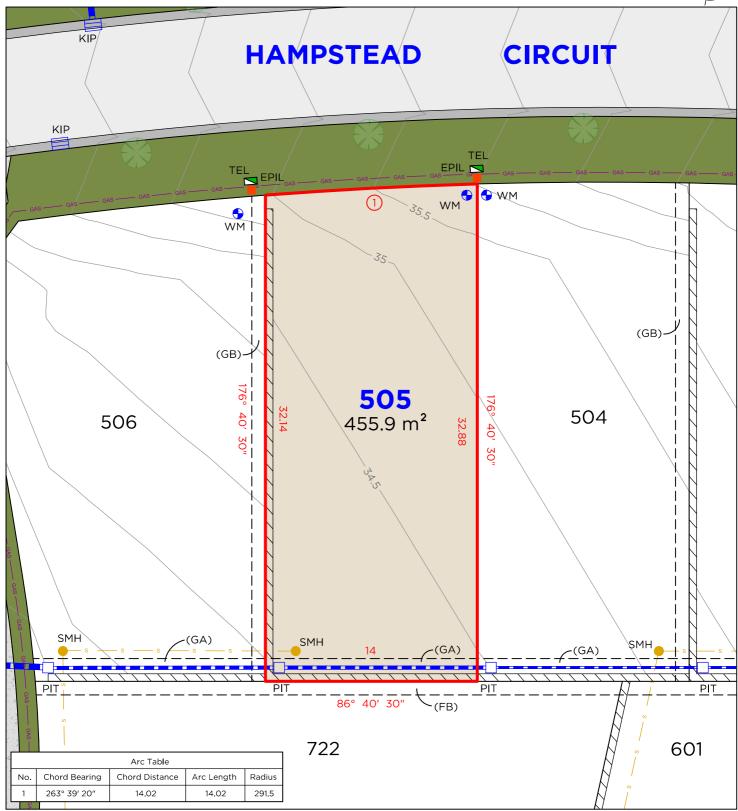

#### **LEGEND**

TELSTRA / NBN PIT ELECTRICAL PILLAR DRAINAGE PIT KERB INLET PIT WATER METER SEWER MANHOLE

#### **EASEMENTS**

(FB) EASEMENT FOR SUPPORT OF RETAINING WALL 0.9 WIDE (GA) EASEMENT TO DRAIN WATER 1.5 WIDE

(GB) EASEMENT FOR SUPPORT OF RETAINING WALL 0.9 WIDE

#### **DISCLAIMER**

- THIS PLAN HAS BEEN COMPILED FROM DESIGN PLANS AT THE SCALE/S STATED. IT IS RECOMMENDED THAT A SURVEY IS UNDERTAKEN PRIOR TO THE PREPARATION OF CONSTRUCTION DRAWINGS. THE PLAN IS SUITABLE FOR DESIGN ONLY & MAY NOT BE SUITABLE FOR ANY OTHER PURPOSE OR FOR USE AT ANY OTHER SCALES/S.
- THE BOUNDARIES & SERVICES SHOWN ARE APPROXIMATE ONLY, FURTHER SURVEY WILL BE REQUIRED IF CONSTRUCTION IS TO TAKE PLACE ON OR ADJACENT TO THE BOUNDARIES.

**BOUNDARY LINE** ADJACENT BOUNDARY **EASEMENT** SEWER **GAS LINE** STORMWATER RETAINING WALL

TELSTRA / NBN PIT **ELECTRICAL PILLAR** DRAINAGE PIT KERB INLET PIT WATER METER SEWER MANHOLE