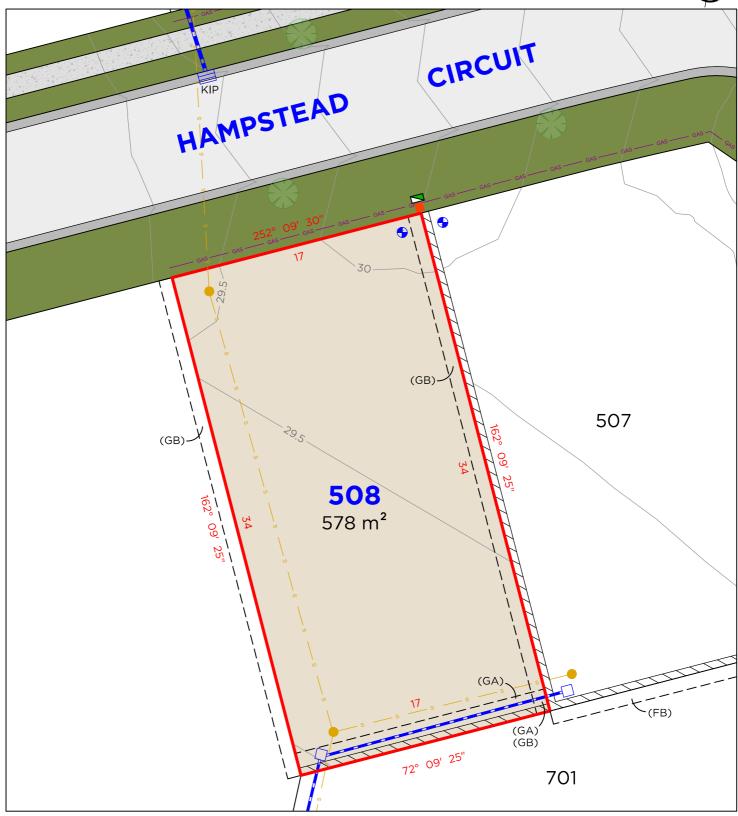

#### **EASEMENTS**

(FB) EASEMENT FOR SUPPORT OF RETAINING WALL 0.9 WIDE (GA) EASEMENT TO DRAIN WATER 1.5 WIDE

(GB) EASEMENT FOR SUPPORT OF RETAINING WALL 0.9 WIDE

#### **DISCLAIMER**

- THIS PLAN HAS BEEN COMPILED FROM DESIGN PLANS AT THE SCALE/S STATED. IT IS RECOMMENDED THAT A SURVEY IS UNDERTAKEN PRIOR TO THE PREPARATION OF CONSTRUCTION DRAWINGS. THE PLAN IS SUITABLE FOR DESIGN ONLY & MAY NOT BE SUITABLE FOR ANY OTHER PURPOSE OR FOR USE AT ANY OTHER SCALES/S.
- THE BOUNDARIES & SERVICES SHOWN ARE APPROXIMATE ONLY. FURTHER SURVEY WILL BE REQUIRED IF CONSTRUCTION IS TO TAKE PLACE ON OR ADJACENT TO THE BOUNDARIES.