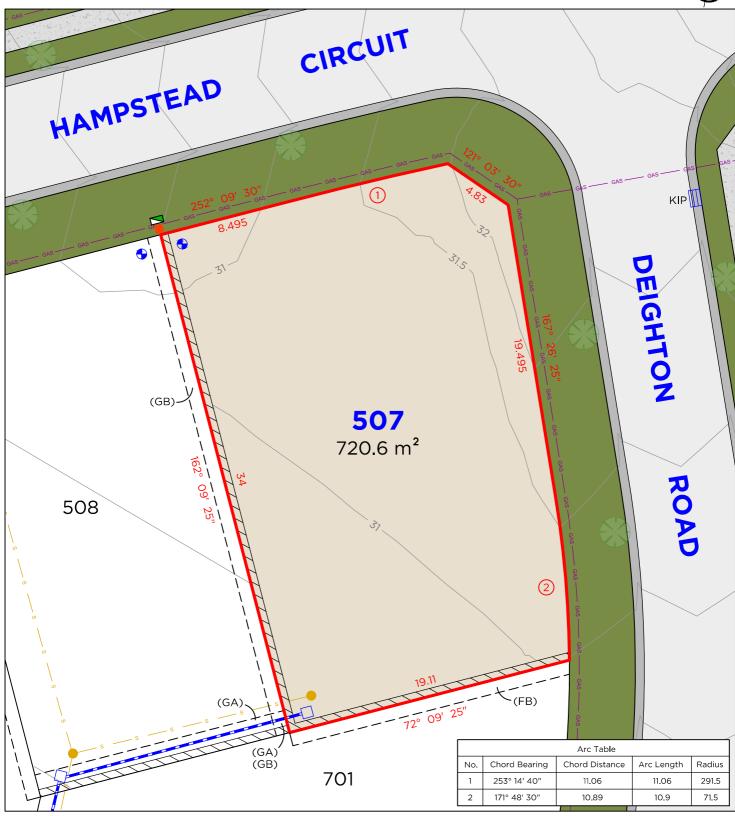

#### **EASEMENTS**

(FB) EASEMENT FOR SUPPORT OF RETAINING WALL 0.9 WIDE (GA) EASEMENT TO DRAIN WATER 1.5 WIDE

(GB) EASEMENT FOR SUPPORT OF RETAINING WALL 0.9 WIDE

#### **DISCLAIMER**

- THIS PLAN HAS BEEN COMPILED FROM DESIGN PLANS AT THE SCALE/S STATED. IT IS RECOMMENDED THAT A SURVEY IS UNDERTAKEN PRIOR TO THE PREPARATION OF CONSTRUCTION DRAWINGS. THE PLAN IS SUITABLE FOR DESIGN ONLY & MAY NOT BE SUITABLE FOR ANY OTHER PURPOSE OR FOR USE AT ANY OTHER SCALES/S.
- THE BOUNDARIES & SERVICES SHOWN ARE APPROXIMATE ONLY, FURTHER SURVEY WILL BE REQUIRED IF CONSTRUCTION IS TO TAKE PLACE ON OR ADJACENT TO THE BOUNDARIES.