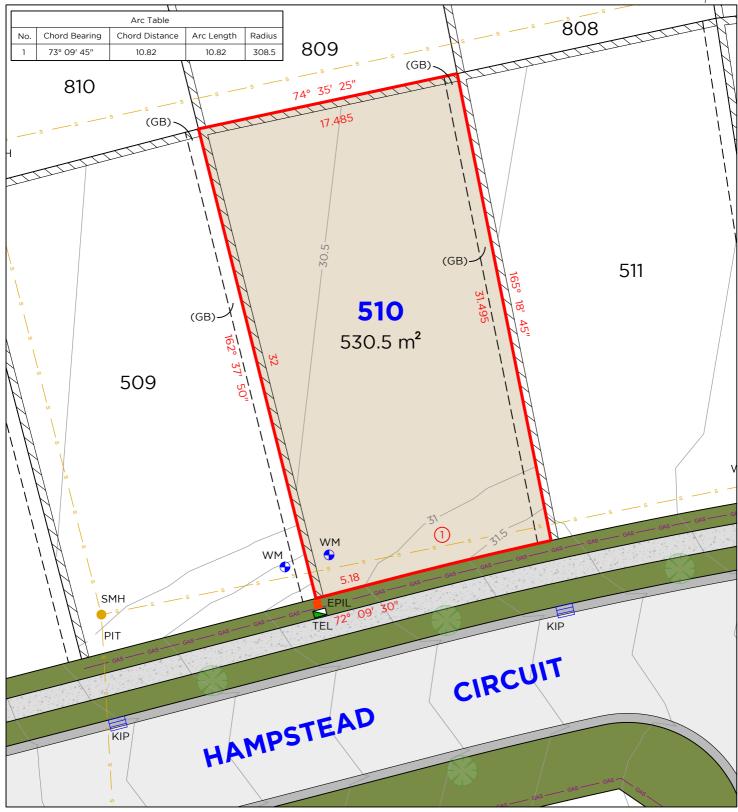

#### **EASEMENTS**

(FB) EASEMENT FOR SUPPORT OF RETAINING WALL 0.9 WIDE (GA) EASEMENT TO DRAIN WATER 1.5 WIDE

(GB) EASEMENT FOR SUPPORT OF RETAINING WALL 0.9 WIDE

**BOUNDARY LINE** ADJACENT BOUNDARY **EASEMENT** SEWER **GAS LINE** STORMWATER RETAINING WALL

TELSTRA / NBN PIT **ELECTRICAL PILLAR** DRAINAGE PIT KERB INLET PIT WATER METER SEWER MANHOLE

BOUNDARY LINE
ADJACENT BOUNDARY
EASEMENT
SEWER
GAS LINE
STORMWATER
RETAINING WALL

TELSTRA / NBN PIT ELECTRICAL PILLAR DRAINAGE PIT KERB INLET PIT WATER METER SEWER MANHOLE

#### LEGEND

BOUNDARY LINE
ADJACENT BOUNDARY
EASEMENT
SEWER
GAS LINE
STORMWATER
RETAINING WALL

TELSTRA / NBN PIT ELECTRICAL PILLAR DRAINAGE PIT KERB INLET PIT WATER METER SEWER MANHOLE