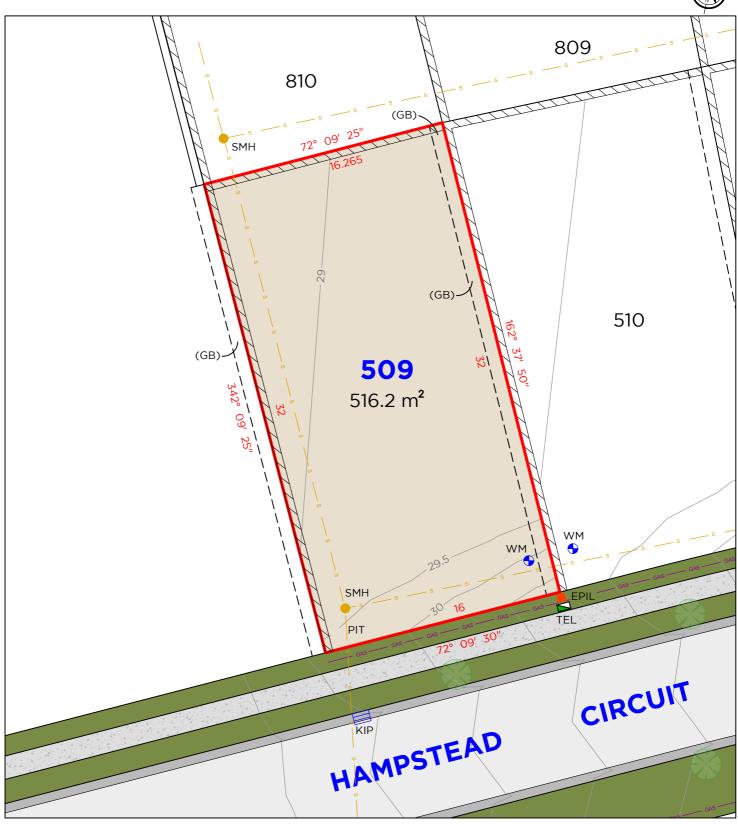

#### **EASEMENTS**

(FB) EASEMENT FOR SUPPORT OF RETAINING WALL 0.9 WIDE (GA) EASEMENT TO DRAIN WATER 1.5 WIDE

(GB) EASEMENT FOR SUPPORT OF RETAINING WALL 0.9 WIDE

**BOUNDARY LINE** ADJACENT BOUNDARY **EASEMENT** SEWER **GAS LINE** STORMWATER RETAINING WALL

TELSTRA / NBN PIT **ELECTRICAL PILLAR** DRAINAGE PIT KERB INLET PIT WATER METER SEWER MANHOLE

BOUNDARY LINE
ADJACENT BOUNDARY
EASEMENT
SEWER
GAS LINE
STORMWATER
RETAINING WALL

TELSTRA / NBN PIT ELECTRICAL PILLAR DRAINAGE PIT KERB INLET PIT WATER METER SEWER MANHOLE

#### LEGEND

BOUNDARY LINE
ADJACENT BOUNDARY
EASEMENT
SEWER
GAS LINE
STORMWATER
RETAINING WALL

TELSTRA / NBN PIT ELECTRICAL PILLAR DRAINAGE PIT KERB INLET PIT WATER METER SEWER MANHOLE