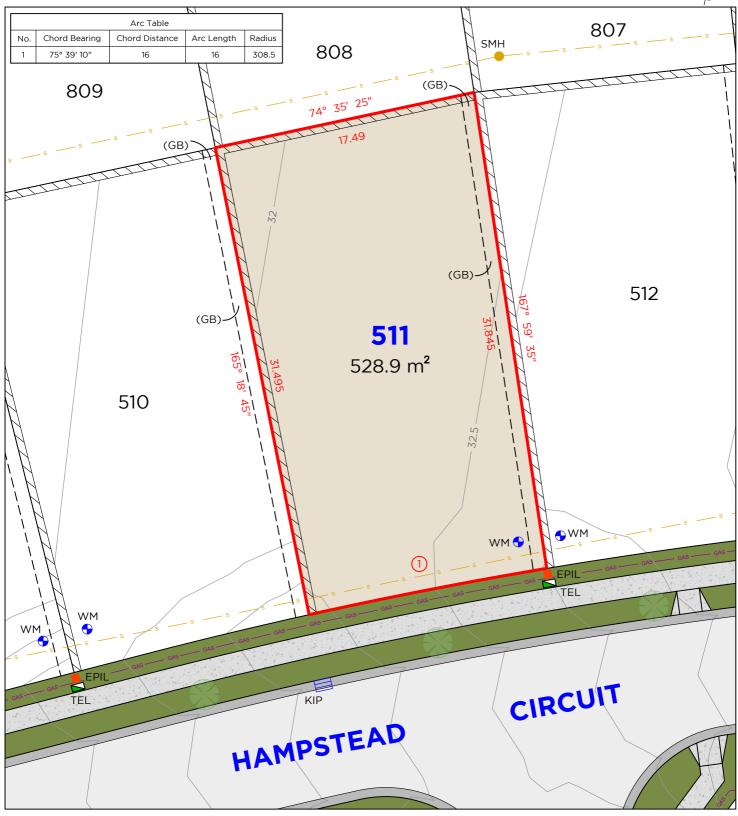

#### **EASEMENTS**

(FB) EASEMENT FOR SUPPORT OF RETAINING WALL 0.9 WIDE (GA) EASEMENT TO DRAIN WATER 1.5 WIDE

(GB) EASEMENT FOR SUPPORT OF RETAINING WALL 0.9 WIDE

#### **EASEMENTS**

(GB) EASEMENT FOR SUPPORT OF RETAINING WALL 0.9 WIDE

#### **EASEMENTS**

(GA) EASEMENT TO DRAIN WATER 1.5 WIDE (GB) EASEMENT FOR SUPPORT OF RETAINING WALL 0.9 WIDE