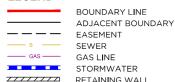

# **DELFS SCELLES**

#### **EASEMENTS**

(FB) EASEMENT FOR SUPPORT OF RETAINING WALL 0.9 WIDE (GA) EASEMENT TO DRAIN WATER 1.5 WIDE

(GB) EASEMENT FOR SUPPORT OF RETAINING WALL 0.9 WIDE

#### **DISCLAIMER**

- THIS PLAN HAS BEEN COMPILED FROM DESIGN PLANS AT THE SCALE/S STATED. IT IS RECOMMENDED THAT A SURVEY IS UNDERTAKEN PRIOR TO THE PREPARATION OF CONSTRUCTION DRAWINGS. THE PLAN IS SUITABLE FOR DESIGN ONLY & MAY NOT BE SUITABLE FOR ANY OTHER PURPOSE OR FOR USE AT ANY OTHER SCALES/S.
- THE BOUNDARIES & SERVICES SHOWN ARE APPROXIMATE ONLY. FURTHER SURVEY WILL BE REQUIRED IF CONSTRUCTION IS TO TAKE PLACE ON OR ADJACENT TO THE BOUNDARIES.

BOUNDARY LINE
ADJACENT BOUNDARY
EASEMENT
SEWER
GAS LINE
STORMWATER
RETAINING WALL

TELSTRA / NBN PIT ELECTRICAL PILLAR DRAINAGE PIT KERB INLET PIT WATER METER SEWER MANHOLE